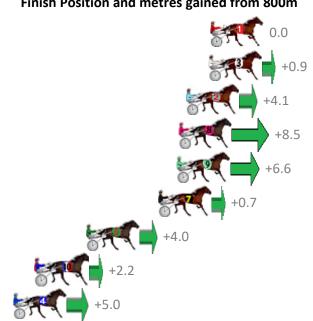

### Redcliffe Race 3 Distance 1780m

# Wednesday, 11 July 2018

| Gross Time: 2:14.50 | MileRate: 2:01.60          | LeadTime:    | 12.00s First | Qtr: 29.60s | Second Qtr: 31.70s | Third Qtr: 31.50s     | Fourth Qtr: 29.70s |
|---------------------|----------------------------|--------------|--------------|-------------|--------------------|-----------------------|--------------------|
| No Horse            | Plc Margin Time            | 800Time (W)  | 400 Time (W) |             | Finish I           | Position and metres a | gained from 800m   |
| 4 BEEF CITY BLAZE   | 1 0.0m 2:14.50             | 0 60.82s (0) | 29.34s (0)   |             |                    |                       | +5.0               |
| 9 DATSGOOD          | 2 2.5m 2:14.69             | 9 61.39s (0) | 29.89s (0)   |             |                    | -2.5                  | Feet .             |
| 7 TELLELLA          | 3 3.7m 2:14.77             | 7 60.27s (0) | 28.86s (0)   |             |                    | 0                     | +12.1              |
| 6 FUTURE FUN        | 4 4.6m 2:14.8 <sup>4</sup> | 1 61.54s (1) | 29.97s (1)   |             |                    | -4.4                  | •                  |
| 8 IFYOUBELIEVE      | 5 5.9m 2:14.9 <sup>4</sup> | 4 60.66s (1) | 29.26s (2)   |             |                    |                       | +7.1               |
| 1 ANGELOFSPEED      | 6 6.0m 2:14.95             | 6 60.86s (0) | 29.45s (0)   |             |                    |                       | +4.4               |
| 2 BARBOO            | 7 32.0m 2:16.88            | 3 63.04s (1) | 31.45s (1)   | STE C       | -24.0              |                       | ,                  |
| 3 ARCH EMPRESS      | 8 162.6m 2:26.57           | 7 65.99s (0) | 33.61s (0)   | STEET -     | -6:                | 2.6                   |                    |