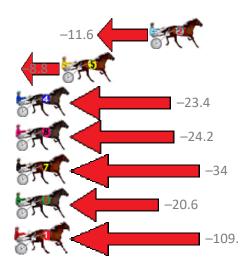

## Thursday, 14 June 2018

| Gross Time: 2:11.30 Mil | leRate: 1:58.70 | LeadTime: | 11.70s | First Qtr: 29.50s | Second Qtr: 30.70s | Third Qtr: 29.20s | Fourth Qtr: 30.20s |
|-------------------------|-----------------|-----------|--------|-------------------|--------------------|-------------------|--------------------|
|-------------------------|-----------------|-----------|--------|-------------------|--------------------|-------------------|--------------------|

#### Finish Position and metres gained from 800m

| No Horse           | Plc | Margin | Time    | 800Time | (W) | 400 Time (W) |
|--------------------|-----|--------|---------|---------|-----|--------------|
| 3 DEADLY ROCKER    | 1   | 0.0m   | 2:11.30 | 59.36s  | (1) | 30.20s (0)   |
| 2 CHIKA MATTGREGOR | 2   | 17.4m  | 2:12.61 | 60.26s  | (1) | 31.05s (1)   |
| 5 DIAMANTINA DEVIL | 3   | 24.4m  | 2:13.14 | 60.05s  | (1) | 30.67s (2)   |
| 4 STRANGE CONDUCT  | 4   | 33.0m  | 2:13.79 | 61.14s  | (0) | 31.18s (1)   |
| 8 PRIVATE JUJON    | 5   | 34.6m  | 2:13.91 | 61.20s  | (1) | 31.76s (2)   |
| 7 DOUBLE BAILEYS   | 6   | 38.7m  | 2:14.22 | 61.92s  | (0) | 32.03s (1)   |
| 6 DREAMTIME SARA   | 7   | 43.0m  | 2:14.55 | 60.93s  | (1) | 31.54s (2)   |
| 1 OOZINVILLE       | 8   | 109.4m | 2:19.56 | 67.52s  | (0) | 37.52s (0)   |