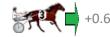

### Redcliffe Race 1 Distance 1780m

| Gross Time: 2:12.70  | MileR | ate: 1:59 | .90     | LeadTir | ne: | 11.70s   | First | Qtr: 30.0 | 00s | Second Qtr | 32.10s | Third Qtr: 30.00s   | Fourth Qtr: 28.90s |
|----------------------|-------|-----------|---------|---------|-----|----------|-------|-----------|-----|------------|--------|---------------------|--------------------|
| No Horse             | Plc   | Margin    | Time    | 800Time | (W) | 400 Time | (W)   |           |     |            | Finish | Position and metres | gained from 800m   |
| 2 SHEZA GALVINATOR   | 1     | 0.0m      | 2:12.70 | 58.90s  | (0) | 28.90s   | (0)   |           |     |            |        |                     | 0.0                |
| 4 ADRIFT             | 2     | 1.2m      | 2:12.79 | 58.71s  | (1) | 28.74s   | (1)   |           |     |            |        |                     | +2.6               |
| 6 DOWNTOWN LUCCA     | 3     | 20.5m     | 2:14.18 | 59.39s  | (0) | 29.12s   | (0)   | -6.       | .7  |            |        |                     | ·                  |
| 8 IFYOUBELIEVE       | 4     | 21.6m     | 2:14.26 | 59.89s  | (1) | 29.82s   | (1) _ | 13.4      | 1   | F. ( )     |        |                     |                    |
| 1 MYBELLA ROSE       | 5     | 22.6m     | 2:14.33 | 60.21s  | (0) | 30.01s   | (0)   | -17.8     |     | FT.        |        |                     |                    |
| 5 THANKHEAVNFORGIRLS | S 6   | 30.6m     | 2:14.91 | 59.87s  | (1) | 30.42s   | (2)   | F (5)     | (   | -13.2      |        |                     |                    |
| 7 WESTERN FALCON     | 7     | 35.2m     | 2:15.24 | 60.81s  | (0) | 30.52s   | (0)   | ST.       |     |            | -26.0  | )                   |                    |
| 3 MITCHELL MAGIC     | 8     | 41.8m     | 2:15.72 | 61.04s  | (1) | 30.84s   | (1)   | F (3)     |     | <u> </u>   | -2     | 9.0                 |                    |