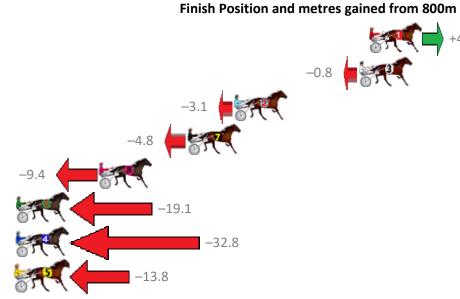

## Thursday, 14 June 2018

| Gross Time: 2:11.10 | MileRate: 1:58.50 | LeadTime: | 11.80s | First Qtr: 29.20s | Second Qtr: 31.60s | Third Qtr: 28.70s | Fourth Qtr: 29.80s |
|---------------------|-------------------|-----------|--------|-------------------|--------------------|-------------------|--------------------|
|                     |                   |           |        |                   |                    |                   |                    |

#### Finish Position and metres gained from 800m

| No Horse            | Dlc | Margin    | Time    | 200Time   | (\\/)   | 400 Time   | (\\\)   |   |
|---------------------|-----|-----------|---------|-----------|---------|------------|---------|---|
| Notioise            | ric | iviaigiii | Tille   | 800111116 | ( v v ) | 400 111116 | ( • • ) |   |
| 2 TELL THE LINESMEN | 1   | 0.0m      | 2:11.10 | 58.50s    | (0)     | 29.80s     | (0)     |   |
| 9 REMEMBER MAC      | 2   | 16.3m     | 2:12.31 | 58.95s    | (0)     | 30.02s     | (0)     |   |
| 7 ROCKNROLL DUDE    | 3   | 17.9m     | 2:12.43 | 58.60s    | (1)     | 30.09s     | (2)     |   |
| 4 LIVE IT LOUD      | 4   | 20.5m     | 2:12.63 | 59.14s    | (1)     | 30.18s     | (1)     |   |
| 6 BETTING BARON     | 5   | 21.8m     | 2:12.72 | 60.02s    | (1)     | 30.99s     | (1)     | 4 |
| 3 TASCOTT LADY      | 6   | 24.0m     | 2:12.89 | 59.73s    | (1)     | 30.78s     | (1)     |   |
| 5 DOOLITTLE DOOFY   | 7   | 24.4m     | 2:12.92 | 59.19s    | (0)     | 30.26s     | (0)     |   |
| 1 BETTOR WATCH HIM  | 8   | 27.0m     | 2:13.11 | 60.08s    | (0)     | 31.23s     | (0)     |   |
| 8 TAP IT IN         | 9   | 31.3m     | 2:13.43 | 59.09s    | (0)     | 29.87s     | (0)     |   |
|                     |     |           |         |           |         |            |         |   |

| Gross Time: 2:12.20 | MileR | ate: 1:59 | ).50    | LeadTin | ne: | 11.40s   | First Qtr: 29 | 9.40s | Second Qtr: 3 | 32.40s   | Third Qtr: 29.70s  | Fourth Qtr: 29.30s |
|---------------------|-------|-----------|---------|---------|-----|----------|---------------|-------|---------------|----------|--------------------|--------------------|
| No Horse            | Plc   | Margin    | Time    | 800Time | (W) | 400 Time | (W)           |       |               | Finish P | osition and metres | gained from 800m   |
| 1 DOOLITTLE DANDY   | 1     | 0.0m      | 2:12.20 | 58.62s  | (0) | 28.89s   | (0)           |       |               |          |                    | +5.2               |
| 5 HOT ROD HEAVEN    | 2     | 1.7m      | 2:12.32 | 57.86s  | (2) | 29.34s   | (2)           |       |               |          |                    | +15.5              |
| 6 COURAGEOUS LEO    | 3     | 2.0m      | 2:12.35 | 59.12s  | (0) | 29.40s   | (0)           |       |               |          | -1.6               | STEET .            |
| 3 GLENFERRIE BABY   | 4     | 4.7m      | 2:12.54 | 59.35s  | (1) | 29.64s   | (1)           |       |               |          | -4.7               | •                  |
| 7 FALCON VISTA      | 5     | 6.5m      | 2:12.68 | 58.77s  | (0) | 28.97s   | (0)           |       |               |          |                    | +3.1               |
| 2 DOWNAN OUT        | 6     | 7.0m      | 2:12.71 | 59.16s  | (1) | 29.36s   | (1)           |       |               |          | -2.2               |                    |
| 4 LIFEINHEAVEN      | 7     | 9.7m      | 2:12.91 | 59.04s  | (1) | 29.18s   | (1)           |       |               | -0.5     |                    |                    |
| 8 SWAFFHAM WATER    | 8     | 11.7m     | 2:13.06 | 58.83s  | (0) | 28.94s   | (0)           |       |               | į        | +2.3               |                    |
| 10 ITS ALL TORQUE   | 9     | 15.0m     | 2:13.30 | 58.75s  | (0) | 29.09s   | (1)           |       |               | ST. 4    | +3.4               |                    |
| 9 RUFFALO           | 10    | 27.6m     | 2:14.22 | 60.00s  | (1) | 30.69s   | (2)           |       | -13.6         |          |                    |                    |