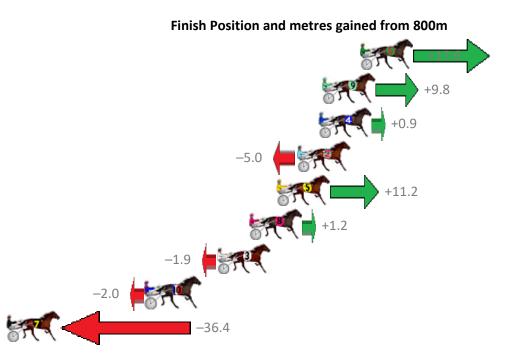

## Wednesday, 6 June 2018

| MileR | ate: 2:01             | 00                                                                                       | LeadTin                                                                                                                                      | ne:                                                                                                                                                                                                                                                                                                                                                                                                                                                                                                                                                                           | 11.70s                                                                                                                                                                                                                                                                                                                                                                                                                                                                                                                                                                                                                                                                                        | First Qtr: 31.10                                                                                                                                                                                                                                                                                                                                                                                                                                                                                                                                                                                                                                                                                                                                                                                                                                      | Second Qtr: 32.10s                                                                                                                                                                                                                                                                                                                                                                                                                                                                                                                                                                                                                                                                                                                                                                                                                         | Third Qtr: 29.90s                                                                                                                                                                                                                                                                                                                                                                                                                                                                                                                                                                                                                                                                                                                                                                                                          | Fourth Qtr: 29.10s                                                                                                                                                                                                                                                                                                                                                                                                                                                                                                                                                                                                                                                                                                                                                                                                                                                                                                                                                                 |
|-------|-----------------------|------------------------------------------------------------------------------------------|----------------------------------------------------------------------------------------------------------------------------------------------|-------------------------------------------------------------------------------------------------------------------------------------------------------------------------------------------------------------------------------------------------------------------------------------------------------------------------------------------------------------------------------------------------------------------------------------------------------------------------------------------------------------------------------------------------------------------------------|-----------------------------------------------------------------------------------------------------------------------------------------------------------------------------------------------------------------------------------------------------------------------------------------------------------------------------------------------------------------------------------------------------------------------------------------------------------------------------------------------------------------------------------------------------------------------------------------------------------------------------------------------------------------------------------------------|-------------------------------------------------------------------------------------------------------------------------------------------------------------------------------------------------------------------------------------------------------------------------------------------------------------------------------------------------------------------------------------------------------------------------------------------------------------------------------------------------------------------------------------------------------------------------------------------------------------------------------------------------------------------------------------------------------------------------------------------------------------------------------------------------------------------------------------------------------|--------------------------------------------------------------------------------------------------------------------------------------------------------------------------------------------------------------------------------------------------------------------------------------------------------------------------------------------------------------------------------------------------------------------------------------------------------------------------------------------------------------------------------------------------------------------------------------------------------------------------------------------------------------------------------------------------------------------------------------------------------------------------------------------------------------------------------------------|----------------------------------------------------------------------------------------------------------------------------------------------------------------------------------------------------------------------------------------------------------------------------------------------------------------------------------------------------------------------------------------------------------------------------------------------------------------------------------------------------------------------------------------------------------------------------------------------------------------------------------------------------------------------------------------------------------------------------------------------------------------------------------------------------------------------------|------------------------------------------------------------------------------------------------------------------------------------------------------------------------------------------------------------------------------------------------------------------------------------------------------------------------------------------------------------------------------------------------------------------------------------------------------------------------------------------------------------------------------------------------------------------------------------------------------------------------------------------------------------------------------------------------------------------------------------------------------------------------------------------------------------------------------------------------------------------------------------------------------------------------------------------------------------------------------------|
| Plc   | Margin                | Time                                                                                     | 800Time                                                                                                                                      | (W)                                                                                                                                                                                                                                                                                                                                                                                                                                                                                                                                                                           | 400 Time                                                                                                                                                                                                                                                                                                                                                                                                                                                                                                                                                                                                                                                                                      | (W)                                                                                                                                                                                                                                                                                                                                                                                                                                                                                                                                                                                                                                                                                                                                                                                                                                                   | Finish                                                                                                                                                                                                                                                                                                                                                                                                                                                                                                                                                                                                                                                                                                                                                                                                                                     | n Position and metres                                                                                                                                                                                                                                                                                                                                                                                                                                                                                                                                                                                                                                                                                                                                                                                                      | gained from 800m                                                                                                                                                                                                                                                                                                                                                                                                                                                                                                                                                                                                                                                                                                                                                                                                                                                                                                                                                                   |
| 1     | 0.0m                  | 2:13.90                                                                                  | 59.00s                                                                                                                                       | (0)                                                                                                                                                                                                                                                                                                                                                                                                                                                                                                                                                                           | 29.10s                                                                                                                                                                                                                                                                                                                                                                                                                                                                                                                                                                                                                                                                                        | (0)                                                                                                                                                                                                                                                                                                                                                                                                                                                                                                                                                                                                                                                                                                                                                                                                                                                   |                                                                                                                                                                                                                                                                                                                                                                                                                                                                                                                                                                                                                                                                                                                                                                                                                                            |                                                                                                                                                                                                                                                                                                                                                                                                                                                                                                                                                                                                                                                                                                                                                                                                                            | 0.0                                                                                                                                                                                                                                                                                                                                                                                                                                                                                                                                                                                                                                                                                                                                                                                                                                                                                                                                                                                |
| 2     | 1.5m                  | 2:14.01                                                                                  | 58.93s                                                                                                                                       | (1)                                                                                                                                                                                                                                                                                                                                                                                                                                                                                                                                                                           | 29.08s                                                                                                                                                                                                                                                                                                                                                                                                                                                                                                                                                                                                                                                                                        | (1)                                                                                                                                                                                                                                                                                                                                                                                                                                                                                                                                                                                                                                                                                                                                                                                                                                                   |                                                                                                                                                                                                                                                                                                                                                                                                                                                                                                                                                                                                                                                                                                                                                                                                                                            |                                                                                                                                                                                                                                                                                                                                                                                                                                                                                                                                                                                                                                                                                                                                                                                                                            | +0.9                                                                                                                                                                                                                                                                                                                                                                                                                                                                                                                                                                                                                                                                                                                                                                                                                                                                                                                                                                               |
| 3     | 7.4m                  | 2:14.44                                                                                  | 58.34s                                                                                                                                       | (1)                                                                                                                                                                                                                                                                                                                                                                                                                                                                                                                                                                           | 28.82s                                                                                                                                                                                                                                                                                                                                                                                                                                                                                                                                                                                                                                                                                        | (2)                                                                                                                                                                                                                                                                                                                                                                                                                                                                                                                                                                                                                                                                                                                                                                                                                                                   |                                                                                                                                                                                                                                                                                                                                                                                                                                                                                                                                                                                                                                                                                                                                                                                                                                            | <b>₩</b>                                                                                                                                                                                                                                                                                                                                                                                                                                                                                                                                                                                                                                                                                                                                                                                                                   | +9.0                                                                                                                                                                                                                                                                                                                                                                                                                                                                                                                                                                                                                                                                                                                                                                                                                                                                                                                                                                               |
| 4     | 11.2m                 | 2:14.71                                                                                  | 58.97s                                                                                                                                       | (1)                                                                                                                                                                                                                                                                                                                                                                                                                                                                                                                                                                           | 28.91s                                                                                                                                                                                                                                                                                                                                                                                                                                                                                                                                                                                                                                                                                        | (1)                                                                                                                                                                                                                                                                                                                                                                                                                                                                                                                                                                                                                                                                                                                                                                                                                                                   |                                                                                                                                                                                                                                                                                                                                                                                                                                                                                                                                                                                                                                                                                                                                                                                                                                            | +0.4                                                                                                                                                                                                                                                                                                                                                                                                                                                                                                                                                                                                                                                                                                                                                                                                                       | ,                                                                                                                                                                                                                                                                                                                                                                                                                                                                                                                                                                                                                                                                                                                                                                                                                                                                                                                                                                                  |
| 5     | 12.1m                 | 2:14.78                                                                                  | 59.39s                                                                                                                                       | (1)                                                                                                                                                                                                                                                                                                                                                                                                                                                                                                                                                                           | 29.50s                                                                                                                                                                                                                                                                                                                                                                                                                                                                                                                                                                                                                                                                                        | (1)                                                                                                                                                                                                                                                                                                                                                                                                                                                                                                                                                                                                                                                                                                                                                                                                                                                   | -5.3                                                                                                                                                                                                                                                                                                                                                                                                                                                                                                                                                                                                                                                                                                                                                                                                                                       | STEET STEET                                                                                                                                                                                                                                                                                                                                                                                                                                                                                                                                                                                                                                                                                                                                                                                                                |                                                                                                                                                                                                                                                                                                                                                                                                                                                                                                                                                                                                                                                                                                                                                                                                                                                                                                                                                                                    |
| 6     | 14.4m                 | 2:14.95                                                                                  | 59.32s                                                                                                                                       | (0)                                                                                                                                                                                                                                                                                                                                                                                                                                                                                                                                                                           | 29.22s                                                                                                                                                                                                                                                                                                                                                                                                                                                                                                                                                                                                                                                                                        | (0)                                                                                                                                                                                                                                                                                                                                                                                                                                                                                                                                                                                                                                                                                                                                                                                                                                                   | -4.4                                                                                                                                                                                                                                                                                                                                                                                                                                                                                                                                                                                                                                                                                                                                                                                                                                       |                                                                                                                                                                                                                                                                                                                                                                                                                                                                                                                                                                                                                                                                                                                                                                                                                            |                                                                                                                                                                                                                                                                                                                                                                                                                                                                                                                                                                                                                                                                                                                                                                                                                                                                                                                                                                                    |
| 7     | 16.0m                 | 2:15.06                                                                                  | 58.59s                                                                                                                                       | (1)                                                                                                                                                                                                                                                                                                                                                                                                                                                                                                                                                                           | 29.09s                                                                                                                                                                                                                                                                                                                                                                                                                                                                                                                                                                                                                                                                                        | (2)                                                                                                                                                                                                                                                                                                                                                                                                                                                                                                                                                                                                                                                                                                                                                                                                                                                   | <b>57</b>                                                                                                                                                                                                                                                                                                                                                                                                                                                                                                                                                                                                                                                                                                                                                                                                                                  | +5.6                                                                                                                                                                                                                                                                                                                                                                                                                                                                                                                                                                                                                                                                                                                                                                                                                       |                                                                                                                                                                                                                                                                                                                                                                                                                                                                                                                                                                                                                                                                                                                                                                                                                                                                                                                                                                                    |
| 8     | 21.0m                 | 2:15.43                                                                                  | 58.60s                                                                                                                                       | (1)                                                                                                                                                                                                                                                                                                                                                                                                                                                                                                                                                                           | 28.95s                                                                                                                                                                                                                                                                                                                                                                                                                                                                                                                                                                                                                                                                                        | (1)                                                                                                                                                                                                                                                                                                                                                                                                                                                                                                                                                                                                                                                                                                                                                                                                                                                   | +5.4                                                                                                                                                                                                                                                                                                                                                                                                                                                                                                                                                                                                                                                                                                                                                                                                                                       |                                                                                                                                                                                                                                                                                                                                                                                                                                                                                                                                                                                                                                                                                                                                                                                                                            |                                                                                                                                                                                                                                                                                                                                                                                                                                                                                                                                                                                                                                                                                                                                                                                                                                                                                                                                                                                    |
| 9     | 22.7m                 | 2:15.55                                                                                  | 59.38s                                                                                                                                       | (0)                                                                                                                                                                                                                                                                                                                                                                                                                                                                                                                                                                           | 29.37s                                                                                                                                                                                                                                                                                                                                                                                                                                                                                                                                                                                                                                                                                        | (0) -5.1                                                                                                                                                                                                                                                                                                                                                                                                                                                                                                                                                                                                                                                                                                                                                                                                                                              |                                                                                                                                                                                                                                                                                                                                                                                                                                                                                                                                                                                                                                                                                                                                                                                                                                            |                                                                                                                                                                                                                                                                                                                                                                                                                                                                                                                                                                                                                                                                                                                                                                                                                            |                                                                                                                                                                                                                                                                                                                                                                                                                                                                                                                                                                                                                                                                                                                                                                                                                                                                                                                                                                                    |
| 10    | 30.9m                 | 2:16.15                                                                                  | 60.87s                                                                                                                                       | (0)                                                                                                                                                                                                                                                                                                                                                                                                                                                                                                                                                                           | 30.87s                                                                                                                                                                                                                                                                                                                                                                                                                                                                                                                                                                                                                                                                                        | (0)                                                                                                                                                                                                                                                                                                                                                                                                                                                                                                                                                                                                                                                                                                                                                                                                                                                   | -25.                                                                                                                                                                                                                                                                                                                                                                                                                                                                                                                                                                                                                                                                                                                                                                                                                                       | 3                                                                                                                                                                                                                                                                                                                                                                                                                                                                                                                                                                                                                                                                                                                                                                                                                          |                                                                                                                                                                                                                                                                                                                                                                                                                                                                                                                                                                                                                                                                                                                                                                                                                                                                                                                                                                                    |
|       | Plc 1 2 3 4 5 6 7 8 9 | Plc Margin  1 0.0m  2 1.5m  3 7.4m  4 11.2m  5 12.1m  6 14.4m  7 16.0m  8 21.0m  9 22.7m | 1 0.0m 2:13.90 2 1.5m 2:14.01 3 7.4m 2:14.44 4 11.2m 2:14.71 5 12.1m 2:14.78 6 14.4m 2:14.95 7 16.0m 2:15.06 8 21.0m 2:15.43 9 22.7m 2:15.55 | Plc         Margin         Time         800Time           1         0.0m         2:13.90         59.00s           2         1.5m         2:14.01         58.93s           3         7.4m         2:14.44         58.34s           4         11.2m         2:14.71         58.97s           5         12.1m         2:14.78         59.39s           6         14.4m         2:14.95         59.32s           7         16.0m         2:15.06         58.59s           8         21.0m         2:15.43         58.60s           9         22.7m         2:15.55         59.38s | Plc         Margin         Time         800Time (W)           1         0.0m         2:13.90         59.00s         (0)           2         1.5m         2:14.01         58.93s         (1)           3         7.4m         2:14.44         58.34s         (1)           4         11.2m         2:14.71         58.97s         (1)           5         12.1m         2:14.78         59.39s         (1)           6         14.4m         2:14.95         59.32s         (0)           7         16.0m         2:15.06         58.59s         (1)           8         21.0m         2:15.43         58.60s         (1)           9         22.7m         2:15.55         59.38s         (0) | Plc         Margin         Time         800Time (W)         400 Time           1         0.0m         2:13.90         59.00s         (0)         29.10s           2         1.5m         2:14.01         58.93s         (1)         29.08s           3         7.4m         2:14.44         58.34s         (1)         28.82s           4         11.2m         2:14.71         58.97s         (1)         28.91s           5         12.1m         2:14.78         59.39s         (1)         29.50s           6         14.4m         2:14.95         59.32s         (0)         29.22s           7         16.0m         2:15.06         58.59s         (1)         29.09s           8         21.0m         2:15.43         58.60s         (1)         28.95s           9         22.7m         2:15.55         59.38s         (0)         29.37s | Plc       Margin       Time       800Time (W)       400 Time (W)         1       0.0m       2:13.90       59.00s       (0)       29.10s       (0)         2       1.5m       2:14.01       58.93s       (1)       29.08s       (1)         3       7.4m       2:14.44       58.34s       (1)       28.82s       (2)         4       11.2m       2:14.71       58.97s       (1)       28.91s       (1)         5       12.1m       2:14.78       59.39s       (1)       29.50s       (1)         6       14.4m       2:14.95       59.32s       (0)       29.22s       (0)         7       16.0m       2:15.06       58.59s       (1)       29.09s       (2)         8       21.0m       2:15.43       58.60s       (1)       28.95s       (1)         9       22.7m       2:15.55       59.38s       (0)       29.37s       (0)       -5.1 | Plc         Margin         Time         800Time (W) 400 Time (W)           1         0.0m         2:13.90         59.00s (0)         29.10s (0)           2         1.5m         2:14.01         58.93s (1)         29.08s (1)           3         7.4m         2:14.44         58.34s (1)         28.82s (2)           4         11.2m         2:14.71         58.97s (1)         28.91s (1)           5         12.1m         2:14.78         59.39s (1)         29.50s (1)           6         14.4m         2:14.95         59.32s (0)         29.22s (0)           7         16.0m         2:15.06         58.59s (1)         29.09s (2)           8         21.0m         2:15.43         58.60s (1)         28.95s (1)           9         22.7m         2:15.55         59.38s (0)         29.37s (0)         -5.1 | Plc         Margin         Time         800Time (W)         400 Time (W)           1         0.0m         2:13.90         59.00s         (0)         29.10s         (0)           2         1.5m         2:14.01         58.93s         (1)         29.08s         (1)           3         7.4m         2:14.44         58.34s         (1)         28.82s         (2)           4         11.2m         2:14.71         58.97s         (1)         28.91s         (1)           5         12.1m         2:14.78         59.39s         (1)         29.50s         (1)           6         14.4m         2:14.95         59.32s         (0)         29.22s         (0)           7         16.0m         2:15.06         58.59s         (1)         29.09s         (2)           8         21.0m         2:15.43         58.60s         (1)         28.95s         (1)           9         22.7m         2:15.55         59.38s         (0)         29.37s         (0)         -5.1 |