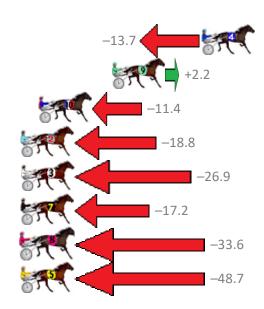

#### Albion Park Race 1 Distance 2138m

# Friday, 11 May 2018

| Gross Time: 2:46.50  | MileR | ate: 2:03 | 3.00    | LeadTir | ne: | 40.90s   | First Qtr: | 30.70s | Second Qtr: 30.20 | Os Third Qtr: 32.70s   | Fourth Qtr: 32.00s |
|----------------------|-------|-----------|---------|---------|-----|----------|------------|--------|-------------------|------------------------|--------------------|
| No Horse             | Plc   | Margin    | Time    | 800Time | (W) | 400 Time | (W)        |        | Fini              | sh Position and metres | gained from 800m   |
| 7 SOUTHERN ALPS      | 1     | 0.0m      | 2:46.50 | 60.59s  | (1) | 31.02s   | (0)        |        |                   |                        | +50.8              |
| 5 JUSTABITLIKEMUM    | 2     | 3.7m      | 2:46.80 | 63.33s  | (0) | 31.86s   | (0)        |        |                   | <b>*</b>               | *17.0              |
| 1 MY PRECIOUS YANKEE | 3     | 5.3m      | 2:46.92 | 65.13s  | (0) | 32.42s   | (0)        |        |                   | -5.3                   |                    |
| 4 SOMEONES SINGING   | 4     | 17.8m     | 2:47.92 | 61.59s  | (0) | 30.59s   | (1)        |        |                   | +5                     | 38.4               |
| 10 JUSTABITCOCO      | 5     | 21.3m     | 2:48.20 | 58.79s  | (0) | 29.74s   | (1)        |        |                   | +73.1                  |                    |
| 9 ZAIRE DIVA         | 6     | 27.6m     | 2:48.71 | 59.80s  | (1) | 29.68s   | (1)        |        | +60.6             | •                      |                    |
| 6 MOSQUITO SPUR      | 7     | 31.7m     | 2:49.04 | 63.22s  | (0) | 32.02s   | (0)        | F(=    | +18.3             |                        |                    |
| 3 DOWN UNDER RORS    | 8     | 32.2m     | 2:49.08 | 59.22s  | (0) | 30.66s   | (0)        | FE T   |                   | +67.8                  |                    |
| 2 HAVANA MAGIC       | 9     | 42.5m     | 2:49.90 | 61.99s  | (0) | 31.85s   | (1)        |        |                   | +33.5                  |                    |
| 8 GO AHEAD MAKEMYDA  | A 10  | 47.5m     | 2:50.30 | 63.95s  | (1) | 32.31s   | (0)        | F(=    | +9.3              |                        |                    |