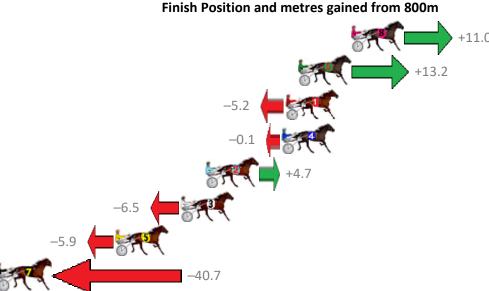

#### Albion Park Race 4 Distance 1660m

LeadTime:

3.60s

MileRate: 1:56.30

# Friday, 11 May 2018

| 01033 11110. 2.00.00 | TVIIICI |        | .50     | Leadin  |     | 3.003    | 1113 |
|----------------------|---------|--------|---------|---------|-----|----------|------|
| No Horse             | Plc     | Margin | Time    | 800Time | (W) | 400 Time | (W)  |
| 7 SAMS A CHAMP       | 1       | 0.0m   | 2:00.00 | 56.57s  | (1) | 27.76s   | (2)  |
| 10 GET IN THE GROOVE | 2       | 8.2m   | 2:00.58 | 57.56s  | (1) | 28.67s   | (2)  |
| 5 MAJOR SCORE        | 3       | 9.7m   | 2:00.69 | 57.11s  | (0) | 27.83s   | (0)  |
| 6 CHERISH THE MOMEN  | Г 4     | 12.3m  | 2:00.87 | 57.01s  | (1) | 28.29s   | (2)  |
| 4 JESSICA AMBER      | 5       | 12.4m  | 2:00.88 | 58.87s  | (0) | 28.85s   | (0)  |
| 1 BELLS BEACH HOUSE  | 6       | 13.3m  | 2:00.94 | 59.27s  | (0) | 29.24s   | (0)  |
| 3 ARROKEEFE          | 7       | 16.3m  | 2:01.15 | 58.82s  | (0) | 28.82s   | (0)  |
| 9 VADER              | 8       | 21.2m  | 2:01.50 | 59.54s  | (1) | 29.72s   | (1)  |
| 8 YANKEE STRUTTER    | 9       | 23.3m  | 2:01.65 | 59.01s  | (0) | 29.18s   | (1)  |
| 2 THE PACMAN         | 10      | 23.4m  | 2:01.66 | 59.19s  | (1) | 29.49s   | (1)  |

Gross Time: 2:00.00

12 39.8m 1:59.64 59.14s (1)

Gross Time: 1:56.80 MileRate: 1:53.30 LeadTime: 3.40s First Qtr: 28.00s Third Qtr: 28.50s Fourth Qtr: 28.50s Second Qtr: 28.40s Time 800Time (W) 400 Time (W) Finish Position and metres gained from 800m No Horse Plc Margin **4 SOMEPARTYSOMEWHE** 0.0m 1:56.80 57.00s (0) 28.50s (0) **9 ZARAS DELIGHT** 9.3m 1:57.46 56.65s (0) 28.11s (0) 3 10.6m 1:57.56 56.36s (0) 11 SPARKLING CULLECT 27.86s (0) 1 THREE OF THE BEST 4 11.1m 1:57.59 57.46s (0) 28.91s (0) 5 13.2m 1:57.74 57.28s (0) 8 PSYCHEDELIC 28.76s (0) **6 OUR MILLWOOD MAIZI** 6 16.3m 1:57.96 56.42s (0) 27.88s (0) 7 27.6m 1:58.77 58.67s (1) 29.81s (1) **3 PARISIAN ROCKSTAR** -23.412 MAYWYNS BEST 31.9m 1:59.07 58.03s (1) 29.28s (1) -14.536.5m 1:59.40 59.02s (2) 10 WITH AUTHORITY 30.05s (2) -28.3 **7 RUATO BAY** 37.5m 1:59.47 57.98s (1) 29.38s (1) -13.7**5 MONIVAE** 11 37.6m 1:59.48 58.64s (2) 29.80s (2) -23.0