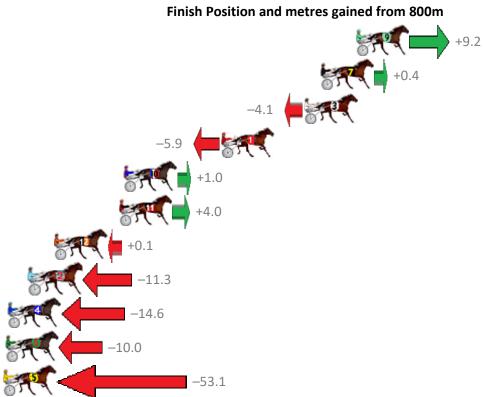

#### Albion Park Race 8 Distance 2138m

# Friday, 11 May 2018

| Gross Time: 2:38.20 | MileRate: 1:5 | 9.10      | LeadTim   | ie:   | 37.40s   | First Qtr: 31 | 1.90s | Second Qtr: 30.20s | Third Qtr: 29.60s     | Fourth Qtr: 29.10s |
|---------------------|---------------|-----------|-----------|-------|----------|---------------|-------|--------------------|-----------------------|--------------------|
| No Horse            | Plc Margi     | n Time    | 800Time ( | (W) · | 400 Time | (W)           |       | Finis              | h Position and metres | gained from 800m   |
| 3 MAJOR KIWI        | 1 0.0n        | 2:38.20   | 58.52s    | (1)   | 29.10s   | (1)           |       |                    |                       | +2.4               |
| 10 MONARKMAC        | 2 1.3n        | 1 2:38.29 | 57.58s    | (1)   | 28.73s   | (2)           |       |                    |                       | +15.3              |
| 7 STIRLING WILLIAM  | 3 1.4n        | 2:38.30   | 57.35s    | (2)   | 29.09s   | (2)           |       |                    |                       | +18.4              |
| 6 SHAREAPASSION     | 4 3.2n        | 2:38.43   | 58.44s    | (1)   | 29.03s   | (1)           |       |                    |                       | +3.6               |
| 2 HORACE FOXLEY     | 5 7.0n        | 2:38.71   | 58.35s    | (1)   | 28.87s   | (1)           |       |                    | 85 C                  | +4.8               |
| 1 SECRET SMILE      | 6 7.9n        | n 2:38.77 | 58.97s    | (0)   | 29.15s   | (0)           |       |                    | -3.7                  |                    |
| 5 PLATINUM ART      | 7 12.3n       | n 2:39.09 | 58.27s    | (0)   | 29.19s   | (2)           |       |                    | +5.9                  |                    |
| 9 EPIRUS BOY        | 8 14.0n       | 1 2:39.22 | 58.73s    | (0)   | 28.98s   | (1)           |       | -0.4               | <b>***</b>            |                    |
| 8 CHEAP TINT        | 9 17.3n       | n 2:39.46 | 59.34s    | (0)   | 29.43s   | (0)           | -8.   | 7                  |                       |                    |
| 4 IMA MORVEN LAD    | 10 21.4n      | 2:39.76   | 60.27s    | (0)   | 30.45s   | (0) 21.4      |       |                    |                       |                    |