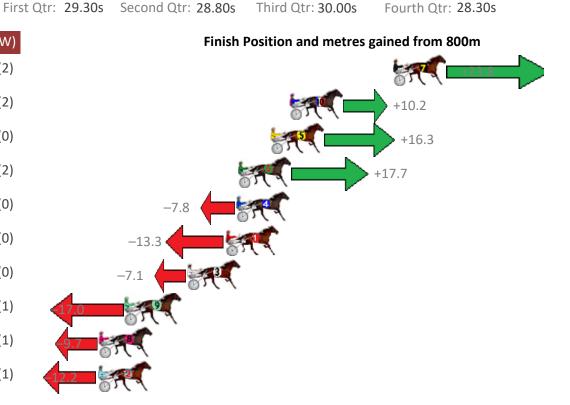

### Albion Park Race 6 Distance 1660m

# Friday, 11 May 2018

Fourth Qtr: 29.00s

| Gross Time: 2:00.40   | MileR | late: 1:56 | 5.70    | LeadTir | ne: | 3.70s    | First Qtr: | 29.20s | Second Qtr: 29.60 | S Third Qt    | r: 28.90s |
|-----------------------|-------|------------|---------|---------|-----|----------|------------|--------|-------------------|---------------|-----------|
| No Horse              | Plc   | Margin     | Time    | 800Time | (W) | 400 Time | (W)        |        | Fini              | sh Position a | nd metres |
| 9 HARD TO HEAR        | 1     | 0.0m       | 2:00.40 | 57.23s  | (0) | 28.41s   | (1)        |        |                   |               |           |
| 7 OUR DREAM TO REALIT | 2     | 2.8m       | 2:00.60 | 57.87s  | (1) | 28.94s   | (1)        |        |                   |               | Ł         |
| 3 MISTA NATURAL       | 3     | 4.1m       | 2:00.70 | 58.20s  | (0) | 29.30s   | (0)        |        |                   | -4.2          | 1 -       |
| 1 NEVAEH              | 4     | 10.7m      | 2:01.18 | 58.33s  | (0) | 29.28s   | (0)        |        | -5.9              | <b>-</b>      |           |
| 10 CHEVALS DIAMOND    | 5     | 18.4m      | 2:01.73 | 57.83s  | (0) | 29.03s   | (1)        |        |                   | +1.0          |           |
| 11 GLENFERRIE BABY    | 6     | 18.8m      | 2:01.76 | 57.61s  | (1) | 28.75s   | (2)        |        | STORE .           | +4.0          |           |
| 12 BRONZE ECSTASY     | 7     | 23.9m      | 2:02.13 | 57.89s  | (0) | 29.22s   | (0)        | (A)    | +0.1              |               |           |
| 2 CAGNEY              | 8     | 25.9m      | 2:02.28 | 58.72s  | (0) | 29.70s   | (0)        |        | -11.3             |               |           |
| 4 TRAVELNFAST         | 9     | 27.6m      | 2:02.40 | 58.96s  | (1) | 30.03s   | (1)        | F      | -14.6             |               |           |
| 6 DOOLITTLE DANDY     | 10    | 27.8m      | 2:02.42 | 58.62s  | (1) | 29.73s   | (3)        | FEE    | -10.0             |               |           |
| 5 SOPHIES PRIDE       | 11    | 61.3m      | 2:04.84 | 61.74s  | (1) | 32.44s   | (2)        | FIG.   | 4                 | -53.1         |           |