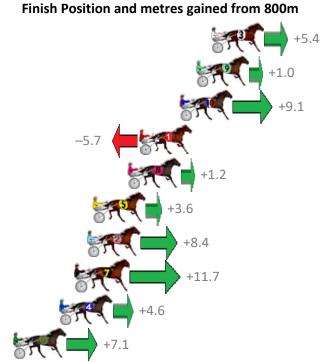

| No Horse            | Plc | Margin | Time    | 800Time | (W) | 400 Time | (W) |
|---------------------|-----|--------|---------|---------|-----|----------|-----|
| 3 MISTER FANTANGLES | 1   | 0.0m   | 2:11.10 | 58.90s  | (0) | 30.43s   | (0) |
| 9 WESTERN JEWELS    | 2   | 1.2m   | 2:11.19 | 59.23s  | (1) | 30.71s   | (1) |
| 10 SWAFFHAM WATER   | 3   | 2.5m   | 2:11.29 | 58.63s  | (0) | 30.21s   | (0) |
| 1 HEY PORSHA        | 4   | 5.7m   | 2:11.54 | 59.72s  | (0) | 31.24s   | (0) |
| 8 LIFEINHEAVEN      | 5   | 6.6m   | 2:11.61 | 59.21s  | (1) | 30.75s   | (1) |
| 5 ZALTA             | 6   | 9.4m   | 2:11.82 | 59.03s  | (1) | 30.60s   | (1) |
| 2 SHERIFF JUJON     | 7   | 9.8m   | 2:11.85 | 58.68s  | (1) | 30.23s   | (1) |
| 7TRENTLEIGH         | 8   | 10.7m  | 2:11.92 | 58.43s  | (0) | 30.01s   | (0) |
| 4 FUI FUI           | 9   | 12.0m  | 2:12.02 | 58.96s  | (0) | 30.51s   | (0) |
| 6 WEE JIMMY         | 10  | 15.7m  | 2:12.31 | 58.77s  | (1) | 30.65s   | (2) |