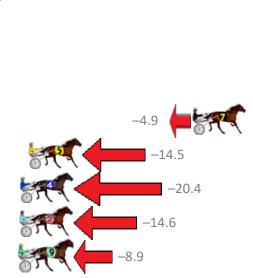

| Gross Time: 2:34.70  | MileR | ate: 2:02 | 2.00    | LeadTin | ne: | 31.60s   | First  | Qtr: 32. | .20s Se                     | cond Qtr: 3 | 32.30s     | Third Qtr: 29.10s   | Fourth Qtr: 29.50s |
|----------------------|-------|-----------|---------|---------|-----|----------|--------|----------|-----------------------------|-------------|------------|---------------------|--------------------|
| No Horse             | Plc   | Margin    | Time    | 800Time | (W) | 400 Time | (W)    |          |                             |             | Finish F   | Position and metres | gained from 800m   |
| 3 THE FORMULA ONE    | 1     | 0.0m      | 2:34.70 | 58.60s  | (0) | 29.49s   | (0)    |          |                             |             |            |                     | 0.0                |
| 9 FEELINGFORAMIRACLE | 2     | 2.9m      | 2:34.91 | 58.81s  | (1) | 29.71s   | (1)    |          |                             |             |            | -2.9                | FC C               |
| 1 TAFFY BOY          | 3     | 11.1m     | 2:35.52 | 59.08s  | (0) | 29.80s   | (0)    |          |                             | -6          | 5.5        | <b>ST</b>           |                    |
| 4 UNDERTHEKILT       | 4     | 11.7m     | 2:35.56 | 59.12s  | (1) | 29.89s   | (1)    |          |                             | -7.1        |            | ST.                 |                    |
| 10 IPANEMA BEACH     | 5     | 15.7m     | 2:35.86 | 59.00s  | (2) | 30.02s   | (2)    |          | -                           | -5.5        | TO TO      | •                   |                    |
| 7 BALTIC BLUE EYES   | 6     | 16.5m     | 2:35.92 | 59.15s  | (0) | 29.83s   | (0)    |          | -7. <u>s</u>                | 5 📥         | F          |                     |                    |
| 8 ZED CODE           | 7     | 17.4m     | 2:35.98 | 59.45s  | (2) | 30.49s   | (2)    |          | -11.6                       | - S         | <b>(4)</b> |                     |                    |
| 5 JUST CALL ME GOOSE | 8     | 23.3m     | 2:36.42 | 59.28s  | (0) | 29.89s   | (0) _9 | 9.3      | - F.C                       | •           |            |                     |                    |
| 6 CHANG              | 9     | 34.1m     | 2:37.21 | 60.03s  | (2) | 30.79s   | (2)    | 550      |                             | -1          | 9.5        |                     |                    |
| 2 MAJOR TRALEE       | 10    | 38.2m     | 2:37.52 | 60.69s  | (1) | 31.28s   | (1)    |          | $(\dot{\blacktriangleleft}$ |             | -28        | .6                  |                    |