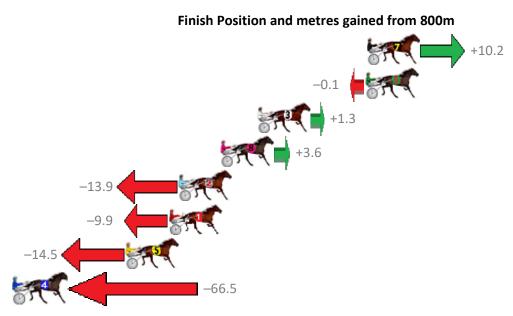

| No Horse             | Plc | Margin | Time    | 800Time | (W) | 400 Time (W) |
|----------------------|-----|--------|---------|---------|-----|--------------|
| 1 ROCKNROLL CLASSIC  | 1   | 0.0m   | 2:16.40 | 59.74s  | (0) | 29.96s (0)   |
| 3 SAMS THE BEST      | 2   | 2.1m   | 2:16.56 | 60.26s  | (0) | 30.56s (0)   |
| 10 JOVIAL JULIE      | 3   | 2.8m   | 2:16.61 | 60.05s  | (1) | 30.26s (1)   |
| 7 SHESFEELINPRECIOUS | 4   | 14.3m  | 2:17.49 | 60.47s  | (0) | 30.44s (0)   |
| 5 FEELGOODCHICK      | 5   | 27.3m  | 2:18.47 | 61.19s  | (1) | 31.26s (2)   |
| 4 LOTS OF LUCK       | 6   | 28.8m  | 2:18.59 | 61.63s  | (1) | 31.66s (1)   |
| 2 HIPSTAR            | 7   | 32.4m  | 2:18.86 | 61.20s  | (1) | 31.27s (1)   |
| 9 CALM ME CRYSTAL    | 8   | 42.9m  | 2:19.66 | 60.77s  | (0) | 31.32s (0)   |