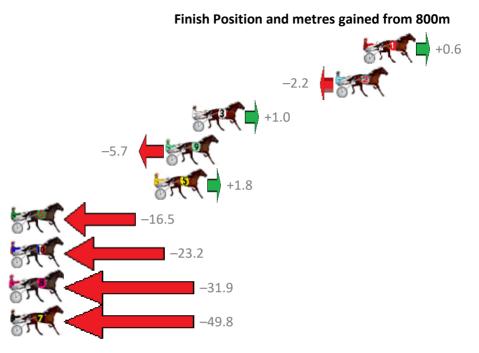

| Gross Time: 2:12.00 | MileRate: 1:59.40 |        | LeadTime: |         | 11.40s | First Qtr: 29.20s | Second Qtr: 30.80s | Third Qtr: 29.40s | Fourth Qtr: 31.20s  |                  |
|---------------------|-------------------|--------|-----------|---------|--------|-------------------|--------------------|-------------------|---------------------|------------------|
| No Horse            | Plc               | Margin | Time      | 800Time | (W)    | 400 Time          | (W)                | Finish            | Position and metres | gained from 800m |
| 5 SURFACE TO AIR    | 1                 | 0.0m   | 2:12.00   | 60.55s  | (1)    | 31.18s            | (1)                |                   |                     | +0.6             |
| 4 REAL KNUCKY       | 2                 | 1.7m   | 2:12.13   | 60.35s  | (1)    | 30.96s            | (1)                |                   |                     | +3.3             |
| 3 WASTE OF TIME     | 3                 | 2.0m   | 2:12.16   | 59.30s  | (1)    | 30.26s            | (1)                |                   |                     | F( =17.2         |
| 10 ROCKNROLL AMBER  | 4                 | 4.2m   | 2:12.33   | 59.15s  | (2)    | 30.31s            | (3)                |                   | ST.                 | +19.2            |
| 8 GUTS              | 5                 | 4.7m   | 2:12.37   | 59.82s  | (1)    | 30.66s            | (2)                |                   |                     | +10.3            |
| 2 JAZZY ARTIST      | 6                 | 5.3m   | 2:12.41   | 60.27s  | (1)    | 31.19s            | (2)                |                   |                     | +4.3             |
| 1 OSCARS GLORY      | 7                 | 7.7m   | 2:12.60   | 61.18s  | (0)    | 31.80s            | (0)                | -7.               | 7                   |                  |
| 6 NOVENA ROSE       | 8                 | 12.6m  | 2:12.98   | 59.40s  | (1)    | 30.67s            | (2)                |                   | +                   | 15.8             |
| 9 ONE TO TANGO      | 9                 | 23.7m  | 2:13.85   | 61.62s  | (0)    | 32.16s            | (0) 13.5           | FC T              |                     |                  |
| 7 GLOWING COURAGE   | 10                | 40.2m  | 2:15.14   | 63.30s  | (0)    | 33.84s            | (0)                | -3                | 5.6                 |                  |