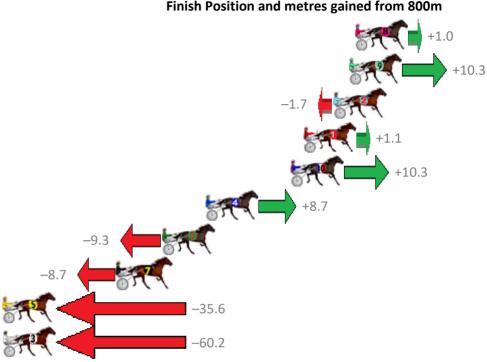

# Wednesday, 18 April 2018

| Gross Time: 2:14.70  | MileR | ate: 2:01 | 80      | LeadTin | ne: | 11.40s   | First | t Qtr: 29.70s    | Second Qtr: 33.0 | Os Third Qtr: 29.90s    | Fourth Qtr: 30.70s |
|----------------------|-------|-----------|---------|---------|-----|----------|-------|------------------|------------------|-------------------------|--------------------|
| No Horse             | Plc   | Margin    | Time    | 800Time | (W) | 400 Time | (W)   |                  | Fin              | ish Position and metres | gained from 800m   |
| 5 ALWAYS A JEWEL     | 1     | 0.0m      | 2:14.70 | 60.04s  | (1) | 30.70s   | (1)   |                  |                  |                         | +7.4               |
| 8 DAPPER BESSIE      | 2     | 1.6m      | 2:14.82 | 60.40s  | (0) | 30.27s   | (1)   |                  |                  |                         | +2.6               |
| 9 JUSTALITTLE TORQUE | 3     | 3.3m      | 2:14.95 | 60.09s  | (0) | 29.88s   | (0)   |                  |                  |                         | +6.7               |
| 4 MICKEE CULLEN      | 4     | 5.4m      | 2:15.11 | 60.10s  | (1) | 30.15s   | (3)   |                  |                  | ST .                    | +6.6               |
| 6 BIG BEAT           | 5     | 8.3m      | 2:15.34 | 59.82s  | (2) | 30.26s   | (4)   |                  |                  |                         | +10.3              |
| 10 NEVERHAVEIEVER    | 6     | 8.8m      | 2:15.38 | 60.22s  | (2) | 30.90s   | (3)   |                  |                  |                         | +5.0               |
| 3 IFOUNDTHEBEACH     | 7     | 12.8m     | 2:15.68 | 60.48s  | (0) | 30.30s   | (1)   |                  |                  | +1.6                    |                    |
| 1 BETTERTHAN TORQUE  | 8     | 20.0m     | 2:16.24 | 62.11s  | (0) | 31.99s   | (0)   | <b>&lt;</b> 20.0 | <b>-</b>         |                         |                    |
| 7 DATSGOOD           | 9     | 33.2m     | 2:17.25 | 61.25s  | (0) | 30.93s   | (0)   | ST.              | -8.6             |                         |                    |
| 2 REACTOR ONE        | 10    | 52.0m     | 2:18.69 | 64.33s  | (1) | 33.91s   | (2)   | SA.              | <del></del>      | -49.2                   |                    |
|                      |       |           |         |         |     |          |       |                  |                  |                         |                    |