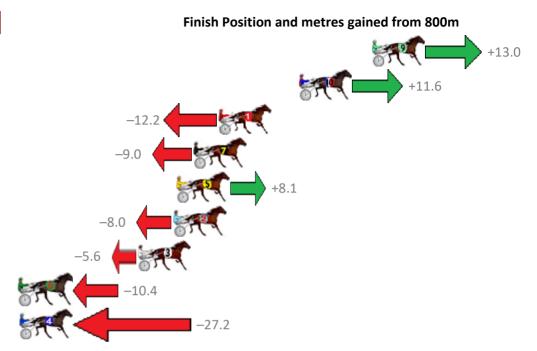

79.1m 2:20.03 65.39s

Fourth Qtr: 30.00s Gross Time: 2:14.10 MileRate: 2:01.20 LeadTime: 12.10s First Qtr: 30.10s Second Qtr: 31.90s Third Qtr: 30.00s 800Time (W) 400 Time (W) Finish Position and metres gained from 800m No Horse Plc Margin Time 2 MAJOR GENERALJUJON 0.0m 2:14.10 59.60s 29.53s (1) 1 **5 FEELINGFORAMIRACLE** 2.8m 2:14.31 60.10s (1) 30.21s (1) 4.9m 2:14.47 59.47s (1) **8 HERES MY NUMBER** 28.91s (1) 10 THE FORMULA ONE 7.5m 2:14.66 59.05s (1) 29.38s (3) 1 COBLA MADONNA 5 10.4m 2:14.88 60.01s 29.94s (0) **7 LEORYAN** 6 22.2m 2:15.76 60.57s (0) 30.42s (0) 7 22.3m 2:15.77 59.86s 6 MAHALO 29.89s (0) 9 JACK DOUBLEYOU 29.7m 2:16.33 61.03s 31.18s (2) 4 JULES AND DENISE 31.8m 2:16.49 62.38s 32.26s (0) -31.8

**3 OUR MATEO** 

34.88s (1)

-71.9