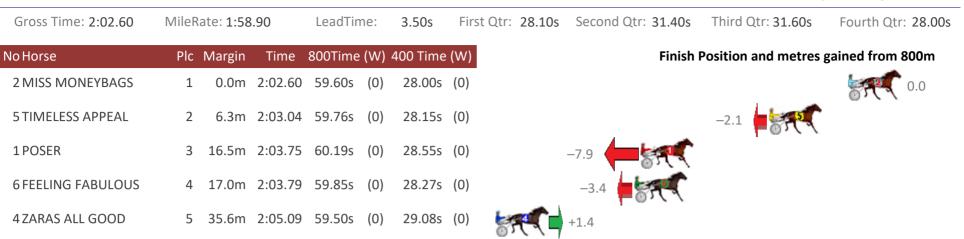

#### Albion Park Race 9 Distance 1660m

#### Saturday, 14 April 2018

Trots Sectionals Powered by www.pjdata.com.au Home of PJ Trots Analyser