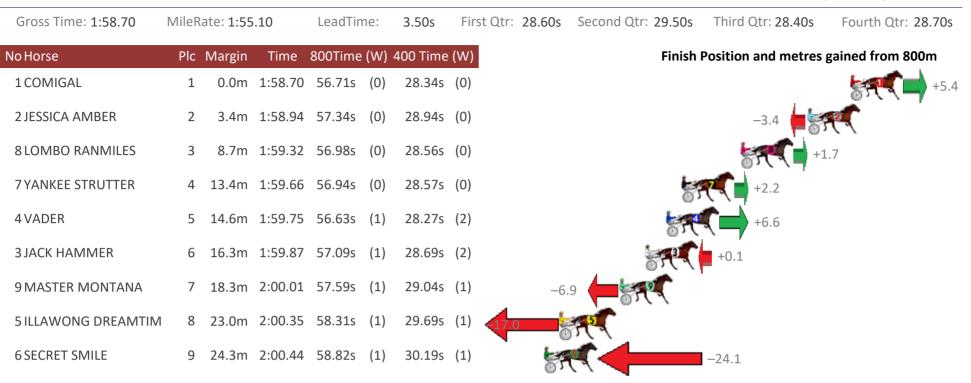

### Albion Park Race 5 Distance 1660m

# Saturday, 14 April 2018

|                     |       |            |         |         |     |          |                   |             |        |                     | _                  |
|---------------------|-------|------------|---------|---------|-----|----------|-------------------|-------------|--------|---------------------|--------------------|
| Gross Time: 1:57.60 | MileF | Rate: 1:54 | 1.00    | LeadTir | ne: | 3.50s    | First Qtr: 28.60s | Second Qtr: | 28.30s | Third Qtr: 28.70s   | Fourth Qtr: 28.50s |
| No Horse            | Plc   | Margin     | Time    | 800Time | (W) | 400 Time | (W)               |             | Finish | Position and metres | gained from 800m   |
| 8 DON BOSTON        | 1     | 0.0m       | 1:57.60 | 56.90s  | (0) | 28.16s   | (0)               |             |        |                     | +4.2               |
| 1 FEEL THE FAITH    | 2     | 0.4m       | 1:57.63 | 57.23s  | (0) | 28.53s   | (0)               |             |        | -0.4                | 575                |
| 10 THE SHADY ONE    | 3     | 3.6m       | 1:57.86 | 55.87s  | (1) | 27.57s   | (2)               |             |        |                     | +18.6              |
| 3 COVERT BEAUTY     | 4     | 7.4m       | 1:58.13 | 56.86s  | (1) | 28.49s   | (1)               |             |        | 579 ( L             | +4.8               |
| 4 SPEEDIE MCARDLE   | 5     | 13.3m      | 1:58.55 | 56.16s  | (1) | 28.04s   | (1)               |             | 6      | +14                 | .5                 |
| 2 DRIVE THE DREAM   | 6     | 14.2m      | 1:58.61 | 56.97s  | (1) | 28.66s   | (1)               |             | FR     | +3.2                |                    |
| 5 TALLYHO BROMAC    | 7     | 15.2m      | 1:58.68 | 57.10s  | (0) | 28.50s   | (0)               |             | ST.    | +1.4                |                    |
| 9 LONG ROAD TO FAME | 8     | 17.8m      | 1:58.87 | 57.59s  | (0) | 29.00s   | (0)               | -5.4        | 2      |                     |                    |
| 6 TOP TRIO          | 9     | 18.5m      | 1:58.92 | 56.89s  | (0) | 28.39s   | (0)               |             | + (۲)  | 4.3                 |                    |
| 7 ANOTHER BROADWAY  | 10    | 20.0m      | 1:59.03 | 58.59s  | (1) | 29.78s   | (1) 19.4          | -           |        |                     |                    |

Trots Sectionals Powered by www.pjdata.com.au Home of PJ Trots Analyser