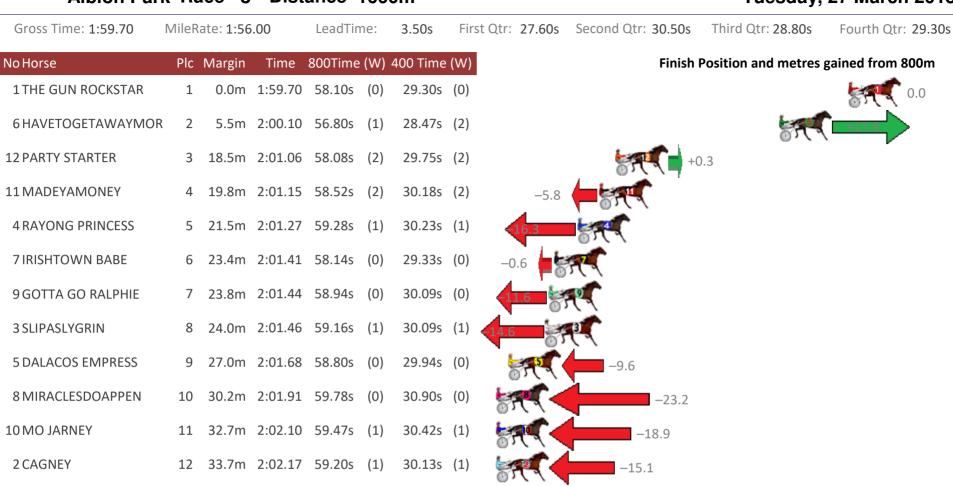

# Tuesday, 27 March 2018

| Gross Time: 1:56.30  | MileF | late: 1:52 | 2.80    | LeadTir | ne: | 3.30s    | First ( | Qtr: 27.1( | 0s 3 | Second C | Qtr: 29 | 9.20s  | Third    | Qtr: <b>27.60</b> | <b>)s</b> Fo    | ourth Qtr: 29      | 9.10s |
|----------------------|-------|------------|---------|---------|-----|----------|---------|------------|------|----------|---------|--------|----------|-------------------|-----------------|--------------------|-------|
| No Horse             | Plc   | Margin     | Time    | 800Time | (W) | 400 Time | (W)     |            |      |          | I       | Finish | Position | and met           | res gain        | ed from 800        | m     |
| 4 MATTGREGOR         | 1     | 0.0m       | 1:56.30 | 56.70s  | (0) | 29.10s   | (0)     |            |      |          |         |        |          |                   | ł               | 5.0 <b>) ) ) (</b> | )     |
| 6 EXPRESSIONIST      | 2     | 3.4m       | 1:56.55 | 56.80s  | (1) | 29.16s   | (1)     |            |      |          |         |        |          | -1.4              | ST.             | Ň                  |       |
| 5 CONSTANTLYSIDEWAYS | 53    | 7.0m       | 1:56.81 | 56.12s  | (2) | 29.09s   | (2)     |            |      |          |         |        |          | ST.               | $(\rightarrow)$ | +8.2               |       |
| 8 MARKEY OH MARKEY   | 4     | 7.9m       | 1:56.87 | 56.45s  | (1) | 28.76s   | (2)     |            |      |          |         |        |          | 5.                | +3.5            |                    |       |
| 1 IMA SEA STORM      | 5     | 10.7m      | 1:57.08 | 56.83s  | (0) | 29.22s   | (0)     |            |      |          |         | -1.9   | 57       | <b>(</b>          |                 |                    |       |
| 2 BATTLE BORN        | 6     | 11.7m      | 1:57.15 | 57.23s  | (0) | 29.65s   | (0)     |            |      |          | -7.5    |        | SA.      | •                 |                 |                    |       |
| 3 GEORGIA GRACE      | 7     | 12.1m      | 1:57.18 | 57.08s  | (1) | 29.35s   | (1)     |            |      |          | -5.3    |        | F.       |                   |                 |                    |       |
| 7 MISTER MUNDAKA     | 8     | 40.0m      | 1:59.21 | 58.10s  | (1) | 30.61s   | (1)     | R          |      |          | -19     | .8     |          |                   |                 |                    |       |