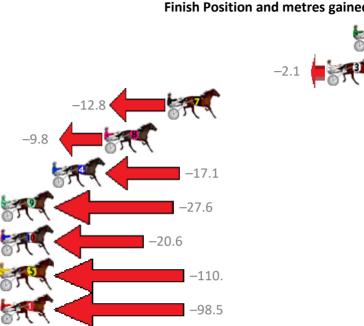

### Tuesday, 27 March 2018

Gross Time: 2:43.10 MileRate: 2:02.20 LeadTime: 43.00s First Qtr: 30.70s Second Qtr: 30.10s Third Qtr: 29.80s Fourth Qtr: 29.50s 800Time (W) 400 Time (W) Finish Position and metres gained from 800m No Horse Plc Margin Time **6 SCORCHED** 0.0m 2:43.10 58.94s 29.16s (0) 1 (0)+4.8 **3 SPIRIT WALKER** 2 2.1m 2:43.25 59.46s (0) 29.65s (0) -2.1 14.8m 2:44.19 60.25s **7 QUIETLY SPOKEN** 3 (1) 30.33s (1)

30.24s (0)

30.66s (1)

31.45s (2)

31.09s (1)

35.95s (0)

36.43s (0)

8 IVANOV

**4ZAIRE DIVA** 

**10 MONORAIL** 

**1 LETHAL LES** 

**5 JUSTABITCOCO** 

**9 SPRINGBANK EDEN** 

Trots Sectionals Powered by www.pjdata.com.au Home of PJ Trots Analyser