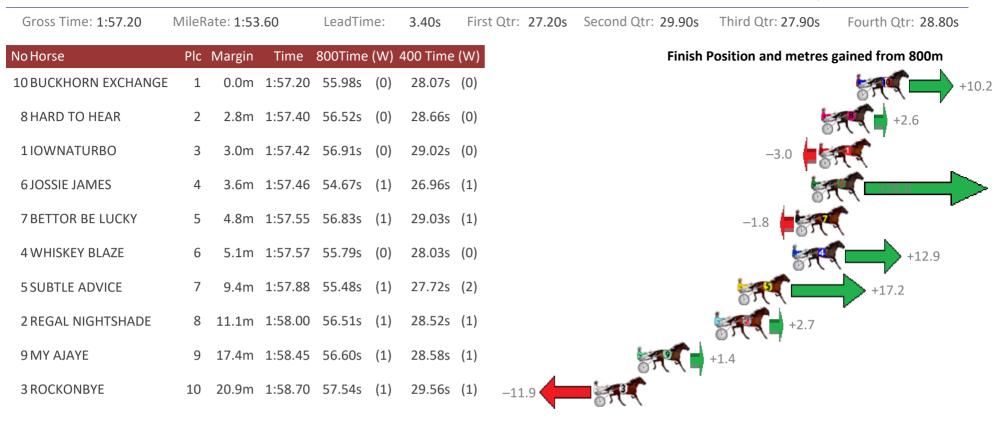

## Albion Park Race 2 Distance 1660m

Tuesday, 27 March 2018

| Gross Time: 2:00.70 | MileRat | te: <b>1:57</b> | .00     | LeadTin | ne: | 3.40s    | First Qtı | r: 29.80s | Second Qtr: 31.30s | Third Qtr: 28.30s   | Fourth Qtr: 27.90s |
|---------------------|---------|-----------------|---------|---------|-----|----------|-----------|-----------|--------------------|---------------------|--------------------|
| No Horse            | Plc N   | Margin          | Time    | 800Time | (W) | 400 Time | • (W)     |           | Finish             | Position and metres | gained from 800m   |
| 3 THE FORMULA ONE   | 1       | 0.0m            | 2:00.70 | 55.89s  | (0) | 27.59s   | (0)       |           |                    |                     | +4.4               |
| 6 GETOUTNWALK       | 2       | 1.3m            | 2:00.79 | 56.29s  | (0) | 27.99s   | (0)       |           |                    | -1.3                |                    |
| 5 DARBY BRIGHTS     | 3       | 3.8m            | 2:00.97 | 55.75s  | (2) | 27.79s   | (2)       |           |                    | 5                   | +6.4               |
| 8 ZED CODE          | 4       | 6.3m            | 2:01.14 | 55.53s  | (1) | 27.56s   | (0)       |           |                    | 579                 | +9.5               |
| 7 MATT BELFORD      | 5       | 6.9m            | 2:01.18 | 56.46s  | (1) | 28.16s   | (1)       |           |                    | -3.7                | ŗ                  |
| 1 MAYWYNS COURAGE   | 6       | 8.0m            | 2:01.26 | 55.71s  | (2) | 27.70s   | (2)       |           |                    | 87 C                | +7.0               |
| 4 GINA MACH         | 7       | 11.8m           | 2:01.52 | 56.45s  | (1) | 28.21s   | (1)       |           | -3.6               | ST.                 | ,                  |
| 2 PATCHWORK JET     | 8       | 60.6m           | 2:04.93 | 59.75s  | (0) | 30.73s   | (0) b     | A.        |                    | 50.6                |                    |