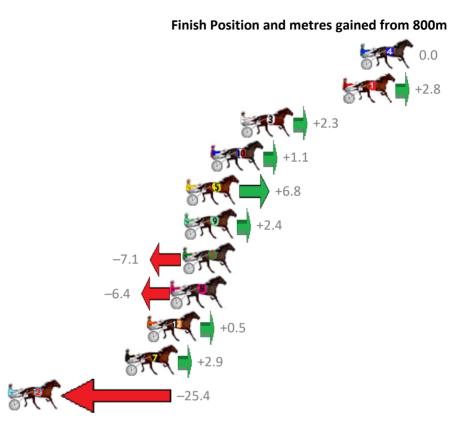

Gross Time: 2:36.20 MileRate: 1:57.60 LeadTime: 38.40s First Qtr: 31.70s Second Qtr: 30.60s Third Qtr: 27.70s Fourth Qtr: 27.80s

| No Horse              | Plc | Margin | Time    | 800Time | (W) | 400 Time | (W) |
|-----------------------|-----|--------|---------|---------|-----|----------|-----|
| 4 MY ELUSIVE DREAM    | 1   | 0.0m   | 2:36.20 | 55.50s  | (0) | 27.80s   | (0) |
| 1SPARKLING CULLECT    | 2   | 1.4m   | 2:36.30 | 55.31s  | (0) | 27.61s   | (0) |
| 3 DARK ENERGY         | 3   | 9.5m   | 2:36.86 | 55.34s  | (1) | 28.22s   | (2) |
| 10 ARROKEEFE          | 4   | 11.9m  | 2:37.03 | 55.42s  | (0) | 27.54s   | (0) |
| 5 FIRE AND ICE        | 5   | 13.8m  | 2:37.16 | 55.03s  | (1) | 27.67s   | (2) |
| 9 IMA GRUMPY POSSUM   | 6   | 14.0m  | 2:37.17 | 55.33s  | (1) | 27.81s   | (1) |
| 6 GERONIMO BEAU       | 7   | 14.1m  | 2:37.18 | 55.99s  | (1) | 28.14s   | (1) |
| 8 KARLOO MAC          | 8   | 15.0m  | 2:37.24 | 55.94s  | (0) | 28.08s   | (0) |
| 12 LEXUS ON THE BEACH | 9   | 16.9m  | 2:37.37 | 55.47s  | (0) | 27.64s   | (1) |
| 7 CORPORAL LUNA       | 10  | 18.7m  | 2:37.50 | 55.30s  | (2) | 28.32s   | (2) |
| 2 RATE HIGHLY         | 11  | 28.2m  | 2:38.16 | 57.26s  | (1) | 29.50s   | (1) |

#### Albion Park Race 2 Distance 1660m

# Saturday, 24 March 2018

| Gross Time: 1:57.80 | MileRate: 1:54.2 | 20 LeadTime      | : 3.40s Fir     | st Qtr: 27.60s | Second Qtr: 30.50s | Third Qtr: 27.70s     | Fourth Qtr: 28.60s |  |
|---------------------|------------------|------------------|-----------------|----------------|--------------------|-----------------------|--------------------|--|
| No Horse            | Plc Margin       | Time 800Time (V  | V) 400 Time (W) |                | Finish I           | Position and metres g | gained from 800m   |  |
| 5 BAZZAS ART        | 1 0.0m 1         | 1:57.80 56.30s ( | 0) 28.60s (0)   |                |                    |                       | 0.0                |  |