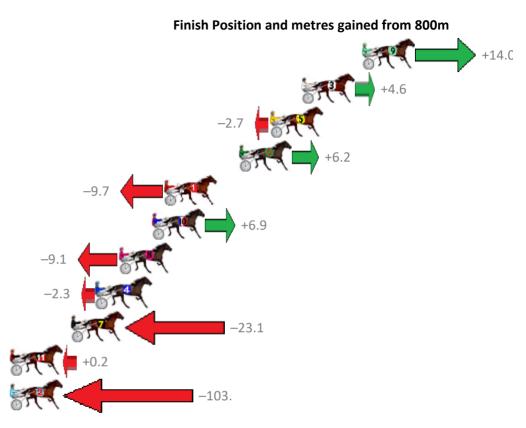

#### Albion Park Race 9 Distance 1660m

### Saturday, 24 March 2018

Gross Time: 1:57.60 MileRate: 1:54.00 LeadTime: 3.60s First Qtr: 27.40s Second Qtr: 28.50s Third Qtr: 29.10s Fourth Qtr: 29.00s Finish Position and metres gained from 800m 800Time (W) 400 Time (W) No Horse Plc Margin Time **4 YANKEE STRUTTER** 0.0m 1:57.60 57.79s 28.68s (0) 1 9.3m 1:58.27 57.77s 10 LEVI JADE 28.82s (1) 3 12.6m 1:58.51 59.02s 1 RIVERLEIGH ROCKET 29.91s (0) **6 OUR QUINN** 4 13.4m 1:58.57 58.64s 29.68s (2) **5 SURFACE TO AIR** 5 14.5m 1:58.65 59.04s (1) 29.54s (1) 9 KURAHAUPO GAMBLER 6 21.4m 1:59.15 58.62s (1) 29.88s (2) **7 WASTE OF TIME** 7 23.5m 1:59.30 58.43s (1) 29.67s (2) 8 JACCKA LONNY 36.7m 2:00.26 60.10s 30.67s (0) -27.53 NOTTELLINYA 9 105.9m 2:05.28 65.11s 34.95s (0) -96.5