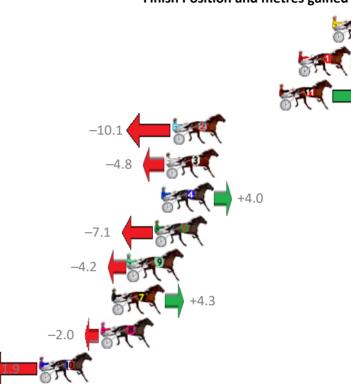

### Albion Park Race 4 Distance 2138m

# Saturday, 24 March 2018

| Gross Time: 2:31.50 | MileRate: 1:5 | 4.10    | LeadTin | ne: | 35.90s   | First Q | tr: 28.50s | Second Qtr: 28.90s | Third Qtr: 28.80s   | Fourth Qtr: 29.40s |
|---------------------|---------------|---------|---------|-----|----------|---------|------------|--------------------|---------------------|--------------------|
| No Horse            | Plc Margin    | Time    | 800Time | (W) | 400 Time | (W)     |            | Finish             | Position and metres | gained from 800m   |
| 10 POLISHED ROCKS   | 1 0.0m        | 2:31.50 | 57.55s  | (0) | 28.93s   | (0)     |            |                    |                     | +9.0               |
| 4 GANGSTER BOY      | 2 0.2m        | 2:31.51 | 58.17s  | (1) | 29.41s   | (1)     |            |                    |                     | +0.4               |
| 2 STORMONT CZAR     | 3 2.3m        | 2:31.67 | 58.37s  | (0) | 29.48s   | (0)     |            |                    | -2.3                |                    |
| 9 BETTABE PERFECT   | 4 2.8m        | 2:31.71 | 58.01s  | (1) | 29.34s   | (2)     |            |                    | <b>&amp;</b>        | +2.6               |
| 12 OUTLAW FELLA     | 5 5.3m        | 2:31.89 | 57.60s  | (0) | 28.98s   | (0)     |            |                    | <b>100</b>          | +8.3               |
| 8 FEEL THE COURAGE  | 6 5.8m        | 2:31.93 | 58.29s  | (0) | 29.50s   | (1)     |            |                    | -1.2                | ,                  |
| 5 MAGIC OATS        | 7 8.6m        | 2:32.13 | 57.82s  | (1) | 29.41s   | (2)     |            |                    |                     | -5.2               |
| 11 MAFUTA VAUTIN    | 8 10.8m       | 2:32.29 | 57.62s  | (0) | 29.19s   | (1)     |            |                    | +8.                 | 0                  |
| 6 MAYWYNS BEST      | 9 13.0m       | 2:32.46 | 57.82s  | (1) | 29.39s   | (2)     |            | Ł                  | +5.2                |                    |
| 3 WESTERN BLAZE     | 10 13.7m      | 2:32.51 | 58.50s  | (1) | 29.72s   | (1)     |            | -4.1               | P.                  |                    |
| 1 FRANKIE ROCKS     | 11 65.3m      | 2:36.30 | 59.68s  | (0) | 31.26s   | (0)     |            | -20.3              |                     |                    |