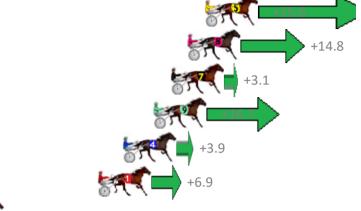

# Saturday, 24 March 2018

| Gross Time: 1:58.00 | MileR | ate: 1:54 | 1.40    | LeadTir | ne: | 3.30s    | First Qtr: 26.60s | Second Qtr: 29.90s | Third Qtr: 28.10s   | Fourth Qtr: 30.10s |
|---------------------|-------|-----------|---------|---------|-----|----------|-------------------|--------------------|---------------------|--------------------|
| No Horse            | Plc   | Margin    | Time    | 800Time | (W) | 400 Time | (W)               | Finish             | Position and metres | gained from 800m   |
| 6 COME CULLECT      | 1     | 0.0m      | 1:58.00 | 58.13s  | (1) | 29.89s   | (1)               |                    |                     | +1.0               |
| 2 CHEERS KATHY      | 2     | 0.4m      | 1:58.03 | 57.89s  | (0) | 29.74s   | (0)               |                    |                     | +4.2               |
| 7 REDS JET STAR     | 3     | 0.5m      | 1:58.04 | 56.71s  | (2) | 28.96s   | (2)               |                    |                     | +20.5              |
| 1JESSICA AMBER      | 4     | 1.5m      | 1:58.11 | 58.31s  | (0) | 30.21s   | (0)               |                    | -1.5                | <b>57.</b>         |
| 5 DRIVE THE DREAM   | 5     | 1.9m      | 1:58.14 | 57.19s  | (1) | 28.90s   | (1)               |                    | ·                   | +13.9              |
| 10 CHARMS ON A ROLL | 6     | 4.8m      | 1:58.36 | 57.76s  | (1) | 29.45s   | (1)               |                    |                     | +6.0               |
| 8 GOTTA GLOW        | 7     | 5.2m      | 1:58.39 | 57.89s  | (0) | 29.65s   | (0)               |                    |                     | +4.2               |
| 4 GOODTIME STRIDE   | 8     | 6.6m      | 1:58.50 | 56.86s  | (1) | 29.27s   | (0)               |                    |                     | +18.4              |
| 9 MANDY KRIDEN      | 9     | 7.7m      | 1:58.58 | 57.55s  | (2) | 29.84s   | (2)               |                    | 85.P. C             | +8.9               |
| 3 SWEET AS CANDY    | 10    | 28.5m     | 2:00.14 | 59.82s  | (1) | 31.55s   | (1)               | -22.3              |                     |                    |