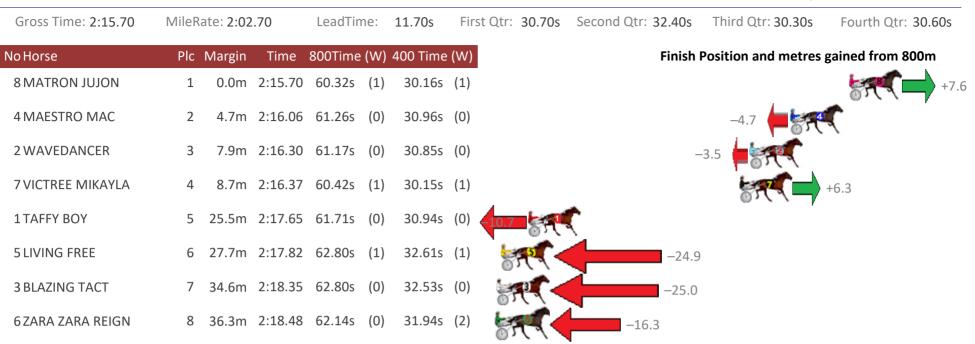

# Friday, 23 March 2018

| neucline              | ; na   |                  | DISL    | ance    | 1/0 |          |         |            |            |          | Friday,             | 23 March 2010      |
|-----------------------|--------|------------------|---------|---------|-----|----------|---------|------------|------------|----------|---------------------|--------------------|
| Gross Time: 2:15.70   | MileRa | ate: <b>2:02</b> | 2.70    | LeadTir | ne: | 12.00s   | First Q | tr: 31.10s | Second Qtr | : 32.90s | Third Qtr: 30.10s   | Fourth Qtr: 29.60s |
| No Horse              | Plc    | Margin           | Time    | 800Time | (W) | 400 Time | (W)     |            |            | Finish   | Position and metres | gained from 800m   |
| 8 VELOCE BELLA        | 1      | 0.0m             | 2:15.70 | 58.83s  | (2) | 29.30s   | (1)     |            |            |          |                     | +11.6              |
| 9 TELLELLA            | 2      | 1.1m             | 2:15.78 | 58.56s  | (1) | 29.12s   | (2)     |            |            |          |                     | +15.3              |
| 2 MAHALO              | 3      | 1.1m             | 2:15.78 | 59.78s  | (0) | 29.68s   | (0)     |            |            |          | -1.1                | ST.                |
| 7 NEVERHAVEIEVER      | 4      | 1.3m             | 2:15.80 | 58.19s  | (1) | 28.69s   | (2)     |            |            |          |                     | +20.3              |
| 10 MAJOR GENERALJUJON | 5      | 4.7m             | 2:16.05 | 58.08s  | (1) | 28.60s   | (2)     |            |            |          | 5                   | (+21.7             |
| 3 HEADWIN             | 6      | 19.8m            | 2:17.17 | 60.63s  | (1) | 29.87s   | (1)     | -12.4      | S.C.       | 0        |                     | -                  |
| 6 PARKLANE LASS       | 7      | 25.2m            | 2:17.56 | 60.82s  | (0) | 30.03s   | (0)     | 5A         | <          | -15.0    |                     |                    |
| 4 PATCHWORK JET       | 8      | 44.0m            | 2:18.96 | 62.80s  | (1) | 32.01s   | (1)     | M.         |            | _4       | 1.6                 |                    |
| 5 SUGAR BRICHERS      | 9      | 45.7m            | 2:19.08 | 60.77s  | (1) | 31.43s   | (1)     | A.         | -14        | 3        |                     |                    |
| 1 BRONSKI BABY        | 10     | 62.7m            | 2:20.34 | 64.04s  | (0) | 33.13s   | (0)     | ST.        |            | -5       | 58.1                |                    |