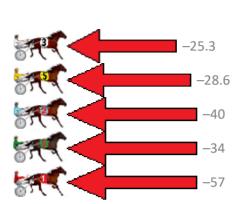

# Friday, 23 March 2018

| neucline              | ; na   |                  | DISL    | ance    | 1/0 |          |         |            |            |          | Friday,             | 23 March 2010      |
|-----------------------|--------|------------------|---------|---------|-----|----------|---------|------------|------------|----------|---------------------|--------------------|
| Gross Time: 2:15.70   | MileRa | ate: <b>2:02</b> | 2.70    | LeadTir | ne: | 12.00s   | First Q | tr: 31.10s | Second Qtr | : 32.90s | Third Qtr: 30.10s   | Fourth Qtr: 29.60s |
| No Horse              | Plc    | Margin           | Time    | 800Time | (W) | 400 Time | (W)     |            |            | Finish   | Position and metres | gained from 800m   |
| 8 VELOCE BELLA        | 1      | 0.0m             | 2:15.70 | 58.83s  | (2) | 29.30s   | (1)     |            |            |          |                     | +11.6              |
| 9 TELLELLA            | 2      | 1.1m             | 2:15.78 | 58.56s  | (1) | 29.12s   | (2)     |            |            |          |                     | +15.3              |
| 2 MAHALO              | 3      | 1.1m             | 2:15.78 | 59.78s  | (0) | 29.68s   | (0)     |            |            |          | -1.1                | ST.                |
| 7 NEVERHAVEIEVER      | 4      | 1.3m             | 2:15.80 | 58.19s  | (1) | 28.69s   | (2)     |            |            |          |                     | +20.3              |
| 10 MAJOR GENERALJUJON | 5      | 4.7m             | 2:16.05 | 58.08s  | (1) | 28.60s   | (2)     |            |            |          | 5                   | (+21.7             |
| 3 HEADWIN             | 6      | 19.8m            | 2:17.17 | 60.63s  | (1) | 29.87s   | (1)     | -12.4      | S.C.       | 0        |                     | -                  |
| 6 PARKLANE LASS       | 7      | 25.2m            | 2:17.56 | 60.82s  | (0) | 30.03s   | (0)     | 5A         | <          | -15.0    |                     |                    |
| 4 PATCHWORK JET       | 8      | 44.0m            | 2:18.96 | 62.80s  | (1) | 32.01s   | (1)     | M.         |            | _4       | 1.6                 |                    |
| 5 SUGAR BRICHERS      | 9      | 45.7m            | 2:19.08 | 60.77s  | (1) | 31.43s   | (1)     | A.         | -14        | 3        |                     |                    |
| 1 BRONSKI BABY        | 10     | 62.7m            | 2:20.34 | 64.04s  | (0) | 33.13s   | (0)     | ST.        |            | -5       | 58.1                |                    |