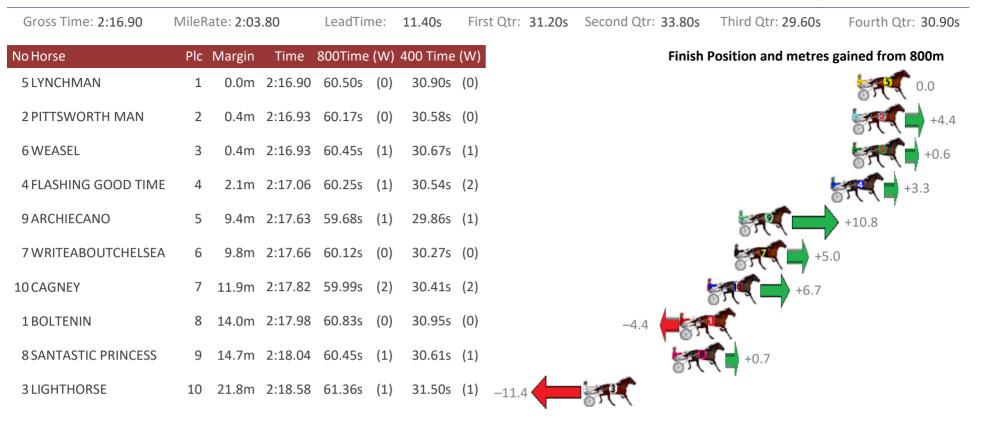

## Redcliffe Race 2 Distance 1780m

Wednesday, 21 March 2018

Trots Sectionals Powered by www.pjdata.com.au Home of PJ Trots Analyser