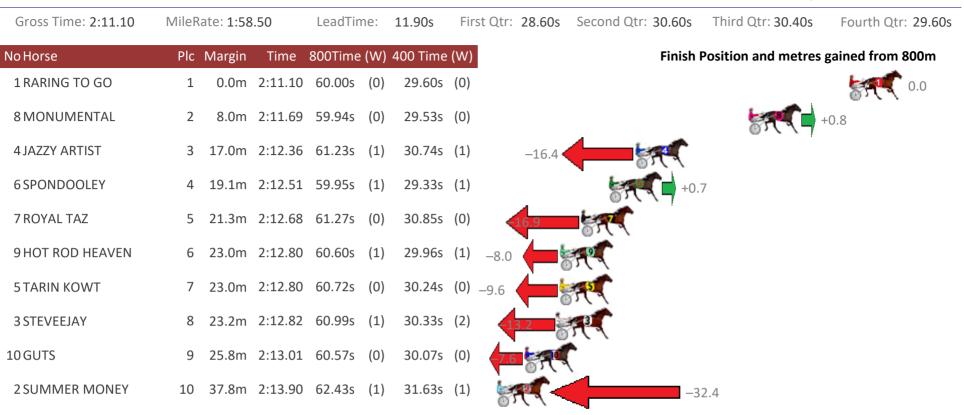

## Redcliffe Race 3 Distance 1780m

## Wednesday, 21 March 2018

Trots Sectionals Powered by www.pjdata.com.au Home of PJ Trots Analyser