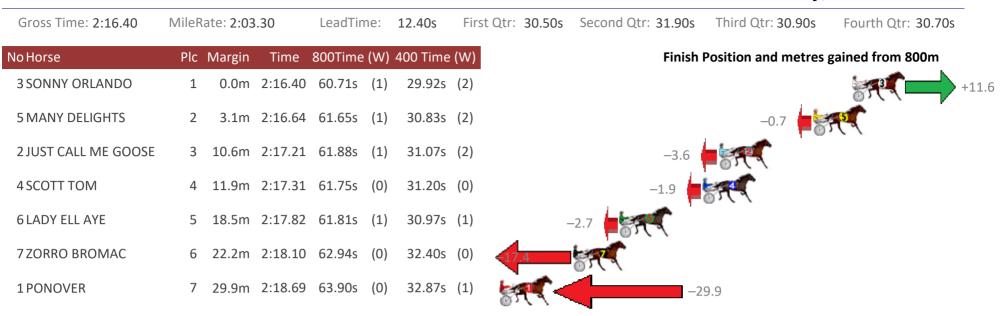

## Redcliffe Race 5 Distance 1780m

## Wednesday, 21 March 2018

| neuciii             | lie hace 5 Dis    |                        | weuliesuay, 21 March 2010            |                                      |  |
|---------------------|-------------------|------------------------|--------------------------------------|--------------------------------------|--|
| Gross Time: 2:15.90 | MileRate: 2:02.90 | LeadTime: 12.40s       | First Qtr: 33.20s Second Qtr: 31.50s | Third Qtr: 30.10s Fourth Qtr: 28.70s |  |
| No Horse            | Plc Margin Time   | 800Time (W) 400 Time ( | W) Finish P                          | osition and metres gained from 800m  |  |
| 8 DARBY BRIGHTS     | 1 0.0m 2:15.9     | 0 58.31s (1) 28.70s    | (1)                                  | +6.6                                 |  |
| 9 MAJOR TRALEE      | 2 23.9m 2:17.6    | 1 59.73s (1) 30.00s    | (2) 12.7                             |                                      |  |
| 7 ZED EXPRESS       | 3 36.9m 2:18.5    | 5 60.41s (0) 29.74s    | (1) -21.9                            |                                      |  |
| 6 BARBOO            | 4 53.1m 2:19.7    | 1 61.47s (1) 31.42s    | (1)                                  | ,                                    |  |
| 5 SISTER FEELGOOD   | 5 53.8m 2:19.7    | 6 62.61s (1) 32.06s    | (1)                                  |                                      |  |
| 4 NOT ALWAYS        | 6 57.2m 2:20.0    | 0 63.00s (0) 32.57s    | (0)                                  | 3                                    |  |
| 2 ROCKNROLL DIOR    | 7 58.1m 2:20.0    | 7 62.69s (0) 32.18s    | (0)                                  | .9                                   |  |
| 3 YARRAMAN DOLLY    | 8 209.2m 2:30.9   | 1 70.43s (0) 36.54s    | (0)                                  | 8.                                   |  |
| 1 OUR DASHER        | 9 234.3m 2:32.7   | 1 75.27s (0) 44.16s    | (0)                                  | 4.                                   |  |