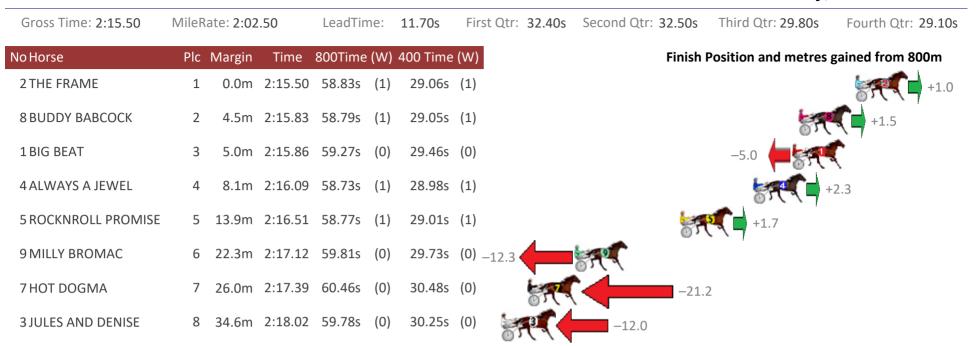

## Redcliffe Race 4 Distance 1780m

#### Wednesday, 21 March 2018

Trots Sectionals Powered by www.pjdata.com.au Home of PJ Trots Analyser