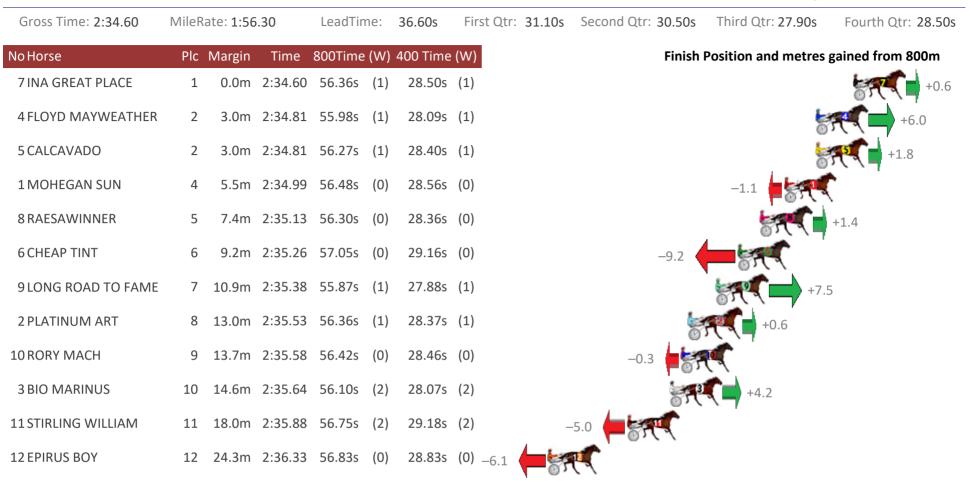

#### Albion Park Race 8 Distance 2138m

### Saturday, 17 March 2018

| Gross Time: 2:34.60 | MileF | Rate: 1:56 | 5.40    | LeadTin | ne: | 39.00s   | First Qtr: 28.10s | Second Qtr: 31.50s | Third Qtr: 28.20s   | Fourth Qtr: 27.80s |
|---------------------|-------|------------|---------|---------|-----|----------|-------------------|--------------------|---------------------|--------------------|
| No Horse            | Plc   | Margin     | Time    | 800Time | (W) | 400 Time | (W)               | Finish             | Position and metres | gained from 800m   |
| 3 MAJESTIC MAJOR    | 1     | 0.0m       | 2:34.60 | 55.57s  | (1) | 27.29s   | (1)               |                    |                     | +6.2               |
| 6 MAKO BANNER       | 2     | 2.4m       | 2:34.77 | 56.07s  | (1) | 27.77s   | (1)               |                    | -1.0                | F.                 |
| 5 VILLAGE WITCH     | 3     | 2.9m       | 2:34.80 | 55.45s  | (1) | 27.17s   | (1)               |                    | 5                   | Fee +7.9           |
| 1 OUR HI JINX       | 4     | 3.4m       | 2:34.84 | 55.90s  | (0) | 27.69s   | (0)               |                    | 8                   | +1.4               |
| 2 BEAVER            | 5     | 4.5m       | 2:34.91 | 56.31s  | (0) | 28.11s   | (0)               |                    | -4.5                | < 1                |
| 7 FRANKIE ROCKS     | 6     | 4.9m       | 2:34.94 | 55.24s  | (1) | 26.96s   | (1)               |                    | R                   | +10.9              |
| 4 FEEL THE COURAGE  | 7     | 7.1m       | 2:35.09 | 55.85s  | (0) | 27.60s   | (0)               |                    | 5                   | +2.1               |
| 8 SMOOTH SHOWGIRL   | 8     | 17.6m      | 2:35.82 | 55.76s  | (1) | 27.52s   | (1)               | 577                | +3.4                |                    |

Trots Sectionals Powered by www.pjdata.com.au Home of PJ Trots Analyser