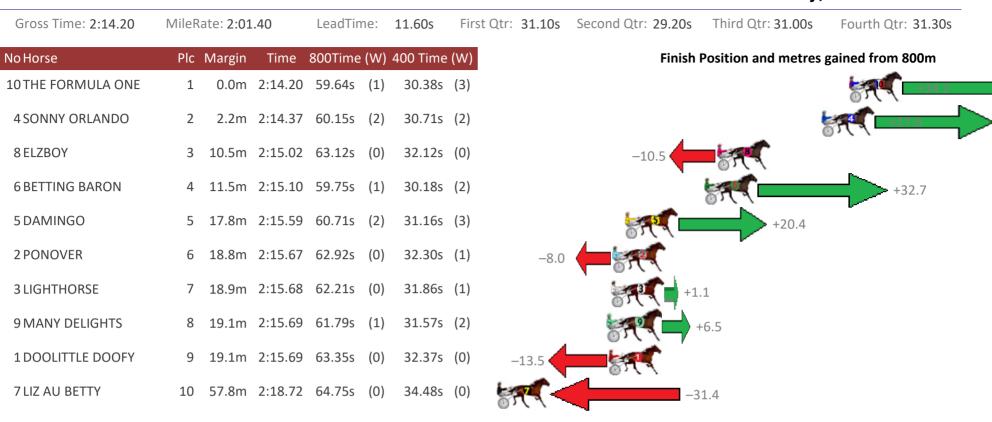

AMS A CHAMP      | 7      | 7.5m      | 2:11.46 | 59.56s  | (1) | 29.63s   | (1)               |                    |                     | +4.5               |
| 7 SWEET AS CANDY    | 8      | 8.9m      | 2:11.56 | 60.19s  | (0) | 30.08s   | (0)               | -3.                | 9                   |                    |
| 2 MONTCALM          | 9      | 9.1m      | 2:11.58 | 59.85s  | (0) | 29.76s   | (0)               |                    | +0.                 | 7                  |
|                     |        |           |         |         |     |          |                   |                    |                     |                    |





Trots Sectionals Powered by www.pjdata.com.au Home of PJ Trots Analyser

### Redcliffe Race 3 Distance 1780m

Wednesday, 14 March 2018







Trots Sectionals Powered by www.pjdata.com.au Home of PJ Trots Analyser

## Redcliffe Race 4 Distance 1780m

Wednesday, 14 March 2018

|                     |                   |                |               |            |                    | • •                 |                    |
|---------------------|-------------------|----------------|---------------|------------|--------------------|---------------------|--------------------|
| Gross Time: 2:13.70 | MileRate: 2:00.90 | LeadTime: 1    | 2.00s First Q | tr: 31.30s | Second Qtr: 30.90s | Third Qtr: 30.00s   | Fourth Qtr: 29.50s |
| No Horse            | Plc Margin Time   | 800Time (W) 40 | 00 Time (W)   |            | Finish             | Position and metres | gained from 800m   |
| 1 BOB GAGE          | 1 0.0m 2:13.70    |