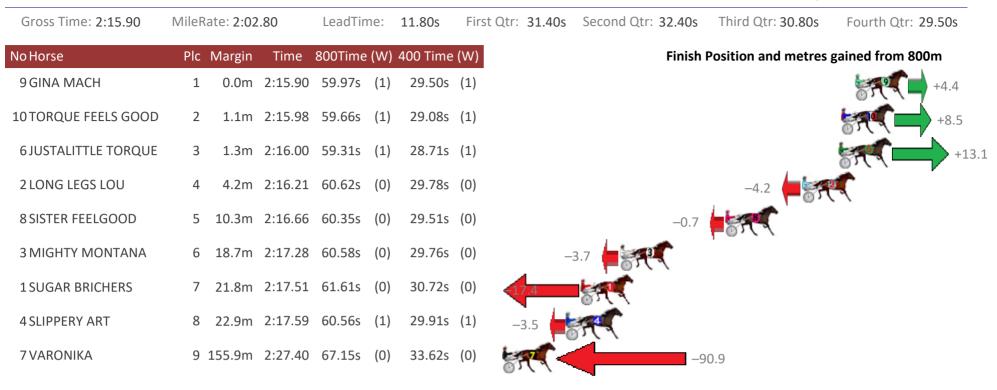

### Redcliffe Race 6 Distance 1780m

Wednesday, 14 March 2018

Trots Sectionals Powered by www.pjdata.com.au Home of PJ Trots Analyser