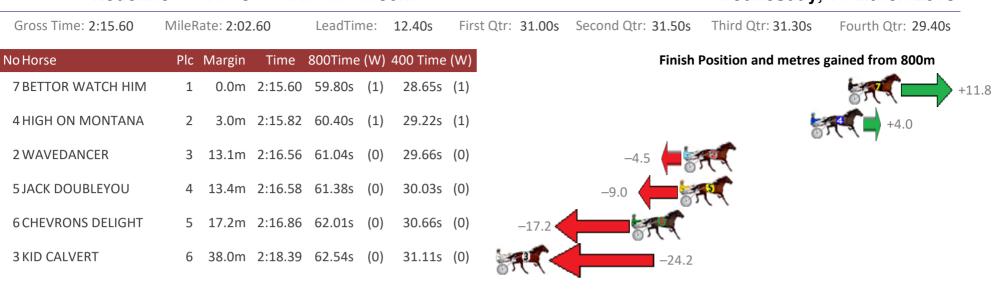

### Redcliffe Race 3 Distance 1780m

Wednesday, 14 March 2018

Trots Sectionals Powered by www.pjdata.com.au Home of PJ Trots Analyser