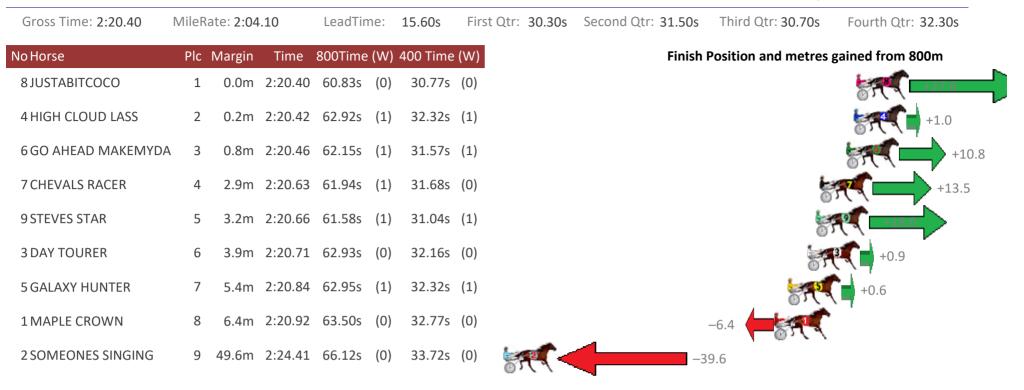

### Redcliffe Race 8 Distance 1780m

#### Wednesday, 14 March 2018

Trots Sectionals Powered by www.pjdata.com.au Home of PJ Trots Analyser