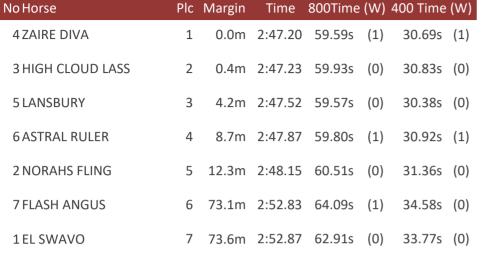

## Albion Park Race 1 Distance 2138m

## Friday, 9 March 2018

Gross Time: 2:47.20 MileRate: 2:05.30 LeadTime: 43.90s First Qtr: 31.00s Second Qtr: 32.40s Third Qtr: 29.10s Fourth Qtr: 30.80s

Trots Sectionals Powered by www.pjdata.com.au Home of PJ Trots Analyser