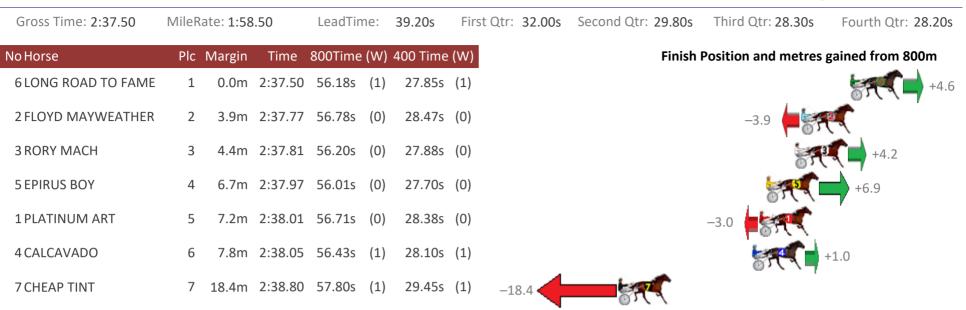

#### Albion Park Race 3 Distance 2138m

### Friday, 9 March 2018

Trots Sectionals Powered by www.pjdata.com.au Home of PJ Trots Analyser

| Albion Pa           | ace 4             | Dist   | Friday, 9 March 2018 |         |       |                   |                    |                   |                                                                                                                                                                                                                                                                                                                                                                                                                                                                                                                                                                                                                                                                                                                                                                                                                                                                                                                                                                                                                                                                                                                                                                                                                                                                                                                                                                                                                                                                                                                                                                                                                                                                                                                                                                                                                                                                                                                                                                                                                                                                                                                                |                  |
|---------------------|-------------------|--------|----------------------|---------|-------|-------------------|--------------------|-------------------|--------------------------------------------------------------------------------------------------------------------------------------------------------------------------------------------------------------------------------------------------------------------------------------------------------------------------------------------------------------------------------------------------------------------------------------------------------------------------------------------------------------------------------------------------------------------------------------------------------------------------------------------------------------------------------------------------------------------------------------------------------------------------------------------------------------------------------------------------------------------------------------------------------------------------------------------------------------------------------------------------------------------------------------------------------------------------------------------------------------------------------------------------------------------------------------------------------------------------------------------------------------------------------------------------------------------------------------------------------------------------------------------------------------------------------------------------------------------------------------------------------------------------------------------------------------------------------------------------------------------------------------------------------------------------------------------------------------------------------------------------------------------------------------------------------------------------------------------------------------------------------------------------------------------------------------------------------------------------------------------------------------------------------------------------------------------------------------------------------------------------------|------------------|
| Gross Time: 2:02.10 | MileRate: 1:58.40 |        | LeadTime:            |         | 3.50s | First Qtr: 29.40s | Second Qtr: 31.60s | Third Qtr: 28.20s | Fourth Qtr: 29.40s                                                                                                                                                                                                                                                                                                                                                                                                                                                                                                                                                                                                                                                                                                                                                                                                                                                                                                                                                                                                                                                                                                                                                                                                                                                                                                                                                                                                                                                                                                                                                                                                                                                                                                                                                                                                                                                                                                                                                                                                                                                                                                             |                  |
| No Horse            | Plc               | Margin | Time                 | 800Time | e (W) | 400 Time          | (W)                | Finish            | Position and metres                                                                                                                                                                                                                                                                                                                                                                                                                                                                                                                                                                                                                                                                                                                                                                                                                                                                                                                                                                                                                                                                                                                                                                                                                                                                                                                                                                                                                                                                                                                                                                                                                                                                                                                                                                                                                                                                                                                                                                                                                                                                                                            | gained from 800m |
| 9 TARIN KOWT        | 1                 | 0.0m   | 2:02.10              | 57.02s  | (1)   | 29.00s            | (1)                |                   |                                                                                                                                                                                                                                                                                                                                                                                                                                                                                                                                                                                                                                                                                                                                                                                                                                                                                                                                                                                                                                                                                                                                                                                                                                                                                                                                                                                                                                                                                                                                                                                                                                                                                                                                                                                                                                                                                                                                                                                                                                                                                                                                | +8.0             |
| 3 CAGNEY            | 2                 | 4.8m   | 2:02.45              | 57.02s  | (1)   | 29.03s            | (1)                |                   | and the second s | +8.0             |
| 1 COLADA RAINBOW    | 3                 | 6.7m   | 2:02.59              | 58.08s  | (0)   | 29.89s            | (0)                | -                 | -6.7                                                                                                                                                                                                                                                                                                                                                                                                                                                                                                                                                                                                                                                                                                                                                                                                                                                                                                                                                                                                                                                                                                                                                                                                                                                                                                                                                                                                                                                                                                                                                                                                                                                                                                                                                                                                                                                                                                                                                                                                                                                                                                                           |                  |
| 7 HANDSOME MAJOR    | 4                 | 7.1m   | 2:02.62              | 57.13s  | (0)   | 28.86s            | (0)                |                   |                                                                                                                                                                                                                                                                                                                                                                                                                                                                                                                                                                                                                                                                                                                                                                                                                                                                                                                                                                                                                                                                                                                                                                                                                                                                                                                                                                                                                                                                                                                                                                                                                                                                                                                                                                                                                                                                                                                                                                                                                                                                                                                                | +6.5             |
| 2 MO JARNEY         | 5                 | 7.2m   | 2:02.63              | 57.79s  | (0)   | 29.58s            | (0)                |                   | -2.6                                                                                                                                                                                                                                                                                                                                                                                                                                                                                                                                                                                                                                                                                                                                                                                                                                                                                                                                                                                                                                                                                                                                                                                                                                                                                                                                                                                                                                                                                                                                                                                                                                                                                                                                                                                                                                                                                                                                                                                                                                                                                                                           | r                |
| 6 MAJOR STRIKE      | 6                 | 10.5m  | 2:02.87              | 58.14s  | (1)   | 30.13s            | (1)                | -7.5              | -                                                                                                                                                                                                                                                                                                                                                                                                                                                                                                                                                                                                                                                                                                                                                                                                                                                                                                                                                                                                                                                                                                                                                                                                                                                                                                                                                                                                                                                                                                                                                                                                                                                                                                                                                                                                                                                                                                                                                                                                                                                                                                                              |                  |
| 8 ITS ALL TORQUE    | 7                 | 10.6m  | 2:02.88              | 57.70s  | (0)   | 29.46s            | (0)                | -1.4              | -                                                                                                                                                                                                                                                                                                                                                                                                                                                                                                                                                                                                                                                                                                                                                                                                                                                                                                                                                                                                                                                                                                                                                                                                                                                                                                                                                                                                                                                                                                                                                                                                                                                                                                                                                                                                                                                                                                                                                                                                                                                                                                                              |                  |
| 4 DOOLITTLE DOOFY   | 8                 | 17.5m  | 2:03.39              | 57.55s  | (1)   | 29.55s            | (1)                |                   | +0.7                                                                                                                                                                                                                                                                                                                                                                                                                                                                                                                                                                                                                                                                                                                                                                                                                                                                                                                                                                                                                                                                                                                                                                                                                                                                                                                                                                                                                                                                                                                                                                                                                                                                                                                                                                                                                                                                                                                                                                                                                                                                                                                           |                  |