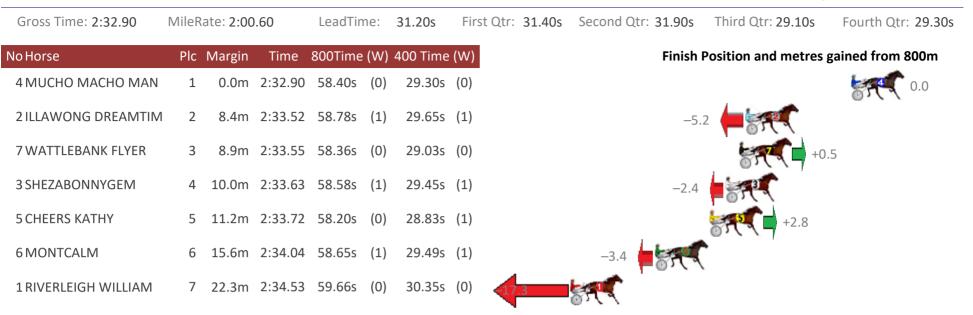

#### Redcliffe Race 6 Distance 2040m

Trots Sectionals Powered by www.pjdata.com.au Home of PJ Trots Analyser