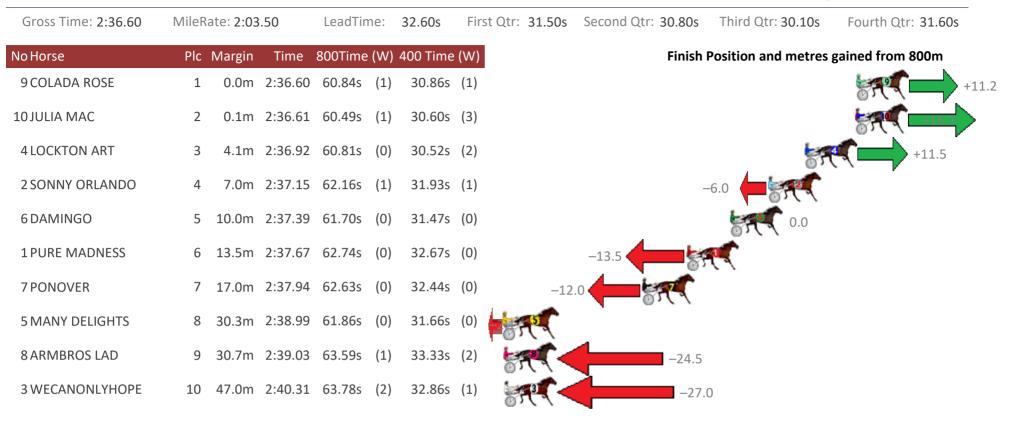

#### Redcliffe Race 5 Distance 2040m

Wednesday, 7 March 2018

Trots Sectionals Powered by www.pjdata.com.au Home of PJ Trots Analyser