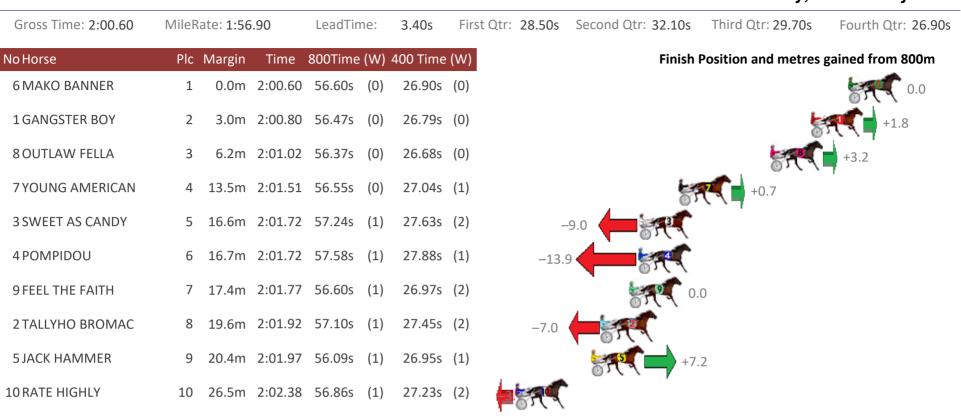

# Albion Park Race 8 Distance 1660m

Saturday, 3 February 2018

| Gross Time: 2:00.60 | MileR | ate: 1:57 | .00     | LeadTin | ne: | 3.50s    | First Qtr: 28.70s | Second Qtr: 31.40s | Third Qtr: 28.30s   | Fourth Qtr: 28.70s |
|---------------------|-------|-----------|---------|---------|-----|----------|-------------------|--------------------|---------------------|--------------------|
| No Horse            | Plc   | Margin    | Time    | 800Time | (W) | 400 Time | (W)               | Finish             | Position and metres | gained from 800m   |
| 2 KARLOO MAC        | 1     | 0.0m      | 2:00.60 | 57.00s  | (0) | 28.70s   | (0)               |                    |                     | 0.0                |
| 10 CALL ME YOURS    | 2     | 6.5m      | 2:01.07 | 56.54s  | (1) | 28.26s   | (1)               |                    | ST.                 | +6.5               |
| 1 LORNE BEACH       | 3     | 8.1m      | 2:01.18 | 57.25s  | (0) | 28.89s   | (0)               | -                  | -3.5                | ,                  |
| 5 BUNDABURRA        | 4     | 8.3m      | 2:01.20 | 56.32s  | (1) | 28.53s   | (2)               |                    |                     | +9.5               |
| 8 LEVI JADE         | 5     | 8.9m      | 2:01.24 | 56.98s  | (0) | 28.61s   | (0)               |                    | +0                  | 3                  |
| 9 SWAROVSKI         | 6     | 12.2m     | 2:01.48 | 57.58s  | (1) | 29.35s   | (1)               | -8.2               | STP.                |                    |
| 3 THE ENDEAVOUR     | 7     | 13.7m     | 2:01.58 | 57.38s  | (1) | 29.12s   | (1)               | -5.3 -5.3          | P.                  |                    |
| 4 ZENMACH           | 8     | 20.8m     | 2:02.09 | 56.83s  | (1) | 28.87s   | (2)               | +2.4               |                     |                    |
| 7 JACCKA LONNY      | 9     | 20.9m     | 2:02.10 | 57.36s  | (0) | 29.01s   | (0) -5.1          |                    |                     |                    |
| 6 GLENFERRIE BABY   | 10    | 21.1m     | 2:02.11 | 56.91s  | (0) | 28.89s   | (1)               | +1.3               |                     |                    |

Trots Sectionals Powered by www.pjdata.com.au Home of PJ Trots Analyser