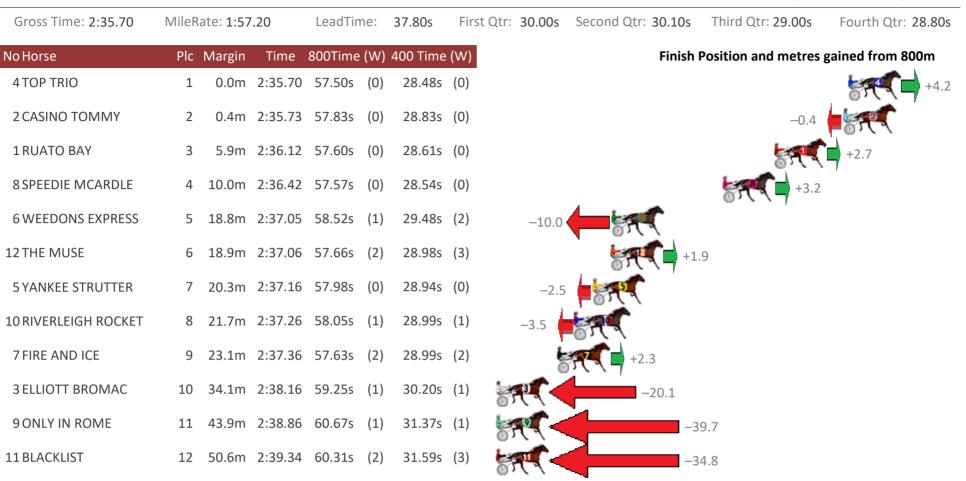

#### Albion Park Race 3 Distance 2138m

Saturday, 3 February 2018

Trots Sectionals Powered by www.pjdata.com.au Home of PJ Trots Analyser