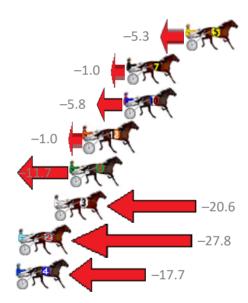

## Saturday, 27 January 2018

| Gross Time: 2:33.40 | MileR | ate: 1:55 | .50     | LeadTin | ne: | 37.50s   | First Qtr: 29.60s | Second Qtr: 29.70s | Third Qtr: 27.90s                   | Fourth Qtr: 28.70s |
|---------------------|-------|-----------|---------|---------|-----|----------|-------------------|--------------------|-------------------------------------|--------------------|
| No Horse            | Plc   | Margin    | Time    | 800Time | (W) | 400 Time | (W)               | Finish             | Position and metres ${\mathfrak g}$ | gained from 800m   |
| 2 FEEL THE COURAGE  | 1     | 0.0m      | 2:33.40 | 56.60s  | (0) | 28.70s   | (0)               |                    |                                     | 0.0                |
| 3 POLISHED ROCKS    | 2     | 0.4m      | 2:33.43 | 56.30s  | (0) | 28.41s   | (0)               |                    |                                     | +4.2               |
| 6 WESTERN BLAZE     | 3     | 3.1m      | 2:33.62 | 56.18s  | (0) | 28.29s   | (0)               |                    | 0                                   | +5.9               |
| 7 BETTABE PERFECT   | 4     | 5.8m      | 2:33.82 | 55.51s  | (1) | 27.72s   | (2)               |                    | ST.                                 | +15.4              |
| 1 LANCELOT BROMAC   | 5     | 8.0m      | 2:33.97 | 56.95s  | (1) | 29.02s   | (1)               | -5                 | 5.0                                 |                    |
| 5 MONTANA FALCON    | 6     | 8.5m      | 2:34.01 | 56.68s  | (1) | 28.72s   | (1)               | -:<br>:            | 1.1                                 |                    |
| 4 BROADWAY PLAYBOY  | 7     | 15.6m     | 2:34.52 | 56.56s  | (1) | 28.76s   | (2)               | OF CO              | +0.6                                |                    |
| 8 THE SHADY ONE     | 8     | 16.7m     | 2:34.60 | 56.93s  | (1) | 28.99s   | (1)               | -4.7 <b>-87</b>    |                                     |                    |