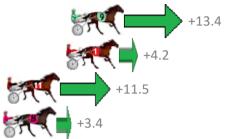

## Saturday, 27 January 2018

Gross Time: 2:35.40 MileRate: 1:57.00 LeadTime: 37.90s First Qtr: 29.70s Second Qtr: 31.00s Third Qtr: 28.40s Fourth Qtr: 28.40s 800Time (W) 400 Time (W) Finish Position and metres gained from 800m No Horse Plc Margin Time 1 MAKO BANNER 0.0m 2:35.40 56.80s 28.40s (0) 1 9 CONSTANTLY SIDEWAYS 2 0.5m 2:35.44 56.72s (1) 28.28s (1) **8THE PACMAN** 3.0m 2:35.61 56.71s (0) 28.31s (0) 3 GASMONKEY 6.9m 2:35.89 56.89s 28.44s (2) 10 CHEERS KATHY 7.2m 2:35.91 56.71s 28.27s (0) 11 ANNIKA MAGIC 6 11.3m 2:36.20 56.88s 28.42s (2) **5 LEXUS ON THE BEACH** 7 12.7m 2:36.30 56.68s 28.19s (2) **4 SUPALINER** 8 12.8m 2:36.31 56.79s 28.31s (0) **7 YOUNG AMERICAN** 9 13.4m 2:36.35 57.00s 28.53s (1) **6 BRING ON LEFTY** 10 16.6m 2:36.58 57.55s (1) 29.10s (1)