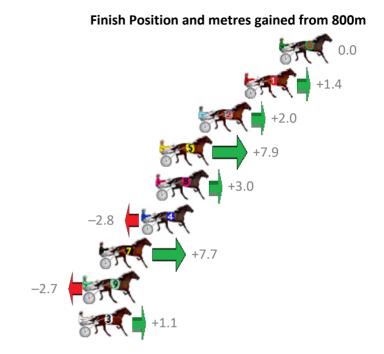

# Saturday, 27 January 2018

Third Qtr: 29.00s Gross Time: 1:59.20 MileRate: 1:55.60 LeadTime: 3.40s First Qtr: 27.50s Second Qtr: 30.00s Fourth Qtr: 29.30s

| No Horse              | Plc | Margin | Time    | 800Time | (W) | 400 Time | (W) |
|-----------------------|-----|--------|---------|---------|-----|----------|-----|
| 9 BOBBIES GIRL        | 1   | 0.0m   | 1:59.20 | 57.32s  | (1) | 28.29s   | (3) |
| 1 JUST SAY GO         | 2   | 0.4m   | 1:59.23 | 57.99s  | (0) | 28.96s   | (0) |
| 11 JACKS AT THE BEACH | 3   | 5.1m   | 1:59.57 | 57.46s  | (2) | 29.04s   | (3) |
| 8 OUR MAJOR DAY       | 4   | 5.4m   | 1:59.60 | 58.05s  | (0) | 29.01s   | (0) |
| 5 MONKSEATON          | 5   | 14.5m  | 2:00.26 | 58.69s  | (1) | 29.57s   | (1) |
| 7 KATNISS             | 6   | 19.2m  | 2:00.61 | 58.37s  | (0) | 29.33s   | (0) |
| 10 BLISSFULINFIDELITY | 7   | 19.4m  | 2:00.62 | 58.72s  | (0) | 29.68s   | (0) |
| 12 SACHE GIRL         | 8   | 22.6m  | 2:00.86 | 58.37s  | (2) | 29.61s   | (3) |
| 6 SLIPASLYGRIN        | 9   | 23.7m  | 2:00.94 | 59.15s  | (2) | 30.35s   | (2) |
| 3 ELZBOY              | 10  | 25.0m  | 2:01.03 | 59.80s  | (1) | 30.68s   | (1) |
| 2 GOVINNI             | 11  | 27.8m  | 2:01.24 | 60.33s  | (0) | 31.34s   | (0) |
| 4TRAVELNFAST          | 12  | 39.9m  | 2:02.12 | 59.59s  | (1) | 30.79s   | (1) |