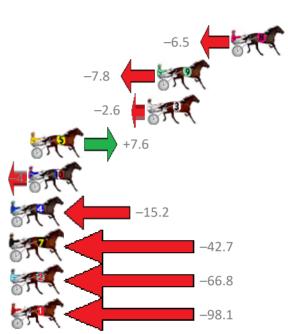

#### Redcliffe Race 4 Distance 1780m

# Thursday, 25 January 2018

Gross Time: 2:09.90 MileRate: 1:57.40 LeadTime: 11.00s First Qtr: 29.80s Second Qtr: 31.20s Third Qtr: 29.20s Fourth Qtr: 28.70s

| No Horse          | Plc | Margin | Time    | 800Time | (W) | 400 Time (W) |
|-------------------|-----|--------|---------|---------|-----|--------------|
| 1 RUATO BAY       | 1   | 0.0m   | 2:09.90 | 57.90s  | (0) | 28.70s (0)   |
| 5 MAGOOGAN        | 2   | 18.5m  | 2:11.23 | 59.04s  | (1) | 29.78s (1)   |
| 4 BLACK BELT      | 3   | 22.5m  | 2:11.51 | 58.95s  | (1) | 29.68s (1)   |
| 2 PROJECTILE      | 4   | 30.5m  | 2:12.09 | 58.83s  | (1) | 29.75s (2)   |
| 6 FIERY BLUE CHIP | 5   | 31.0m  | 2:12.12 | 59.22s  | (1) | 29.95s (1)   |
| 3 PARTY STARTER   | 6   | 31.5m  | 2:12.16 | 59.50s  | (0) | 30.21s (0)   |
| 7JUDAH BEN HUR    | 7   | 44.6m  | 2:13.10 | 60.82s  | (0) | 31.48s (0)   |