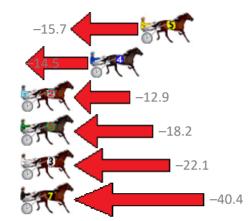

#### Redcliffe Race 6 Distance 2040m

# Thursday, 25 January 2018

| Gross Time: 2:37.60  | MileR | late: 2:04 | 1.40    | LeadTir | ne: | 32.40s   | First C | tr: 32.90s | Second Qtr: 3 | 2.20s    | Third Qtr: 29.80s                                                                                                                                                                                                                                                                                                                                                                                                                                                                                                                                                                                                                                                                                                                                                                                                                                                                                                                                                                                                                                                                                                                                                                                                                                                                                                                                                                                                                                                                                                                                                                                                                                                                                                                                                                                                                                                                                                                                                                                                                                                                                                              | Fourth Qtr: 30.30s |
|----------------------|-------|------------|---------|---------|-----|----------|---------|------------|---------------|----------|--------------------------------------------------------------------------------------------------------------------------------------------------------------------------------------------------------------------------------------------------------------------------------------------------------------------------------------------------------------------------------------------------------------------------------------------------------------------------------------------------------------------------------------------------------------------------------------------------------------------------------------------------------------------------------------------------------------------------------------------------------------------------------------------------------------------------------------------------------------------------------------------------------------------------------------------------------------------------------------------------------------------------------------------------------------------------------------------------------------------------------------------------------------------------------------------------------------------------------------------------------------------------------------------------------------------------------------------------------------------------------------------------------------------------------------------------------------------------------------------------------------------------------------------------------------------------------------------------------------------------------------------------------------------------------------------------------------------------------------------------------------------------------------------------------------------------------------------------------------------------------------------------------------------------------------------------------------------------------------------------------------------------------------------------------------------------------------------------------------------------------|--------------------|
| No Horse             | Plc   | Margin     | Time    | 800Time | (W) | 400 Time | (W)     |            |               | Finish P | osition and metres                                                                                                                                                                                                                                                                                                                                                                                                                                                                                                                                                                                                                                                                                                                                                                                                                                                                                                                                                                                                                                                                                                                                                                                                                                                                                                                                                                                                                                                                                                                                                                                                                                                                                                                                                                                                                                                                                                                                                                                                                                                                                                             | gained from 800m   |
| 8 EVERY THINGS ROSEY | 1     | 0.0m       | 2:37.60 | 59.75s  | (0) | 29.89s   | (0)     |            |               |          |                                                                                                                                                                                                                                                                                                                                                                                                                                                                                                                                                                                                                                                                                                                                                                                                                                                                                                                                                                                                                                                                                                                                                                                                                                                                                                                                                                                                                                                                                                                                                                                                                                                                                                                                                                                                                                                                                                                                                                                                                                                                                                                                | +4.6               |
| 1 KYLIE BROMAC       | 2     | 2.7m       | 2:37.80 | 60.30s  | (0) | 30.50s   | (0)     |            |               |          | -2.7                                                                                                                                                                                                                                                                                                                                                                                                                                                                                                                                                                                                                                                                                                                                                                                                                                                                                                                                                                                                                                                                                                                                                                                                                                                                                                                                                                                                                                                                                                                                                                                                                                                                                                                                                                                                                                                                                                                                                                                                                                                                                                                           | ATT TO             |
| 2 TOSCA JACK         | 3     | 4.0m       | 2:37.90 | 59.65s  | (1) | 29.83s   | (2)     |            |               |          | <b>67</b>                                                                                                                                                                                                                                                                                                                                                                                                                                                                                                                                                                                                                                                                                                                                                                                                                                                                                                                                                                                                                                                                                                                                                                                                                                                                                                                                                                                                                                                                                                                                                                                                                                                                                                                                                                                                                                                                                                                                                                                                                                                                                                                      | +6.0               |
| 3 SISTA TO MAFUTA    | 4     | 6.5m       | 2:38.09 | 60.17s  | (1) | 30.31s   | (1)     |            |               |          | -0.9                                                                                                                                                                                                                                                                                                                                                                                                                                                                                                                                                                                                                                                                                                                                                                                                                                                                                                                                                                                                                                                                                                                                                                                                                                                                                                                                                                                                                                                                                                                                                                                                                                                                                                                                                                                                                                                                                                                                                                                                                                                                                                                           | ·                  |
| 4 STELLAGREY         | 5     | 7.6m       | 2:38.18 | 59.96s  | (0) | 30.09s   | (0)     |            |               |          |                                                                                                                                                                                                                                                                                                                                                                                                                                                                                                                                                                                                                                                                                                                                                                                                                                                                                                                                                                                                                                                                                                                                                                                                                                                                                                                                                                                                                                                                                                                                                                                                                                                                                                                                                                                                                                                                                                                                                                                                                                                                                                                                | +1.8               |
| 9 SANTASTIC PRINCESS | 6     | 8.5m       | 2:38.24 | 59.63s  | (1) | 29.81s   | (1)     |            |               |          | \$F. ( )                                                                                                                                                                                                                                                                                                                                                                                                                                                                                                                                                                                                                                                                                                                                                                                                                                                                                                                                                                                                                                                                                                                                                                                                                                                                                                                                                                                                                                                                                                                                                                                                                                                                                                                                                                                                                                                                                                                                                                                                                                                                                                                       | +6.3               |
| 5 MINI CAM           | 7     | 10.9m      | 2:38.43 | 60.83s  | (1) | 30.99s   | (1)     |            | -9.7          |          | STORE OF THE PERSON OF THE PER |                    |
| 7 DREAMTIME SARA     | 8     | 43.7m      | 2:40.91 | 62.03s  | (0) | 32.41s   | (0)     | 1          | 4             | -25.7    |                                                                                                                                                                                                                                                                                                                                                                                                                                                                                                                                                                                                                                                                                                                                                                                                                                                                                                                                                                                                                                                                                                                                                                                                                                                                                                                                                                                                                                                                                                                                                                                                                                                                                                                                                                                                                                                                                                                                                                                                                                                                                                                                |                    |