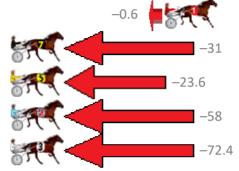

#### Redcliffe Race 1 Distance 1780m

# Thursday, 25 January 2018

| Gross Time: 2:15.20 | MileR | ate: 2:02 | .20     | LeadTin | ne: | 11.50s   | First Qtr: 32.50s | Second Qtr: 31.00s | Third Qtr: 30.00s   | Fourth Qtr: 30.20s |
|---------------------|-------|-----------|---------|---------|-----|----------|-------------------|--------------------|---------------------|--------------------|
| No Horse            | Plc   | Margin    | Time    | 800Time | (W) | 400 Time | (W)               | Finish             | Position and metres | gained from 800m   |
| 2 ARK PATROL        | 1     | 0.0m      | 2:15.20 | 60.20s  | (0) | 30.20s   | (0)               |                    |                     | 0.0                |
| 3 WHATA STRIDE      | 2     | 6.3m      | 2:15.68 | 59.80s  | (0) | 29.95s   | (0)               |                    |                     | +5.3               |
| 1 SISTER FEELGOOD   | 3     | 7.2m      | 2:15.74 | 60.28s  | (0) | 30.35s   | (0)               |                    | -1.0                | ,                  |
| 4 HEADWIN           | 4     | 7.7m      | 2:15.78 | 59.94s  | (1) | 29.80s   | (2)               |                    |                     | +3.5               |
| 6TRUE FEELINGS      | 5     | 16.9m     | 2:16.48 | 60.24s  | (0) | 30.37s   | (0)               | -0.5               |                     |                    |
| 5 MONTANA MCLEOD    | 6     | 64.8m     | 2:20.09 | 64.58s  | (1) | 34.31s   | (1)               | -5                 | 9                   |                    |