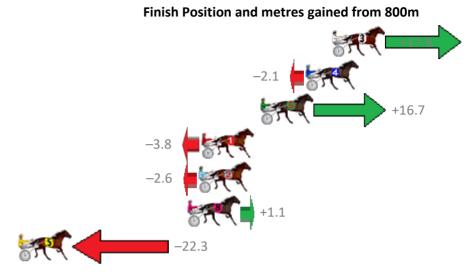

### Albion Park Race 6 Distance 1660m

# Tuesday, 9 January 2018

Gross Time: 1:58.40 MileRate: 1:54.70 LeadTime: 3.60s First Qtr: 28.90s Second Qtr: 30.70s Third Qtr: 28.00s Fourth Qtr: 27.20s

| No Horse             | Plc | Margin | Time    | 800Time | (W) | 400 Time | (W) |
|----------------------|-----|--------|---------|---------|-----|----------|-----|
| 9 SOMEPARTYSOMEWHE   | 1   | 0.0m   | 1:58.40 | 54.63s  | (1) | 26.70s   | (1) |
| 3 JOSSIE JAMES       | 2   | 0.1m   | 1:58.41 | 55.21s  | (0) | 27.21s   | (0) |
| 5 INVINCIBLE LOXTON  | 3   | 2.3m   | 1:58.56 | 55.14s  | (1) | 27.23s   | (1) |
| 7 JACKS AT THE BEACH | 4   | 15.5m  | 1:59.45 | 55.08s  | (1) | 27.03s   | (1) |
| 2 BRONZE ECSTASY     | 5   | 18.8m  | 1:59.68 | 55.83s  | (0) | 27.59s   | (0) |
| 1 MY ULTIMATE HELL   | 6   | 19.5m  | 1:59.73 | 56.20s  | (0) | 27.95s   | (0) |
| 6 TIME TRAVELLER     | 7   | 20.9m  | 1:59.82 | 55.76s  | (1) | 27.74s   | (1) |
| 4 DUFFY BROMAC       | 8   | 32.0m  | 2:00.58 | 56.44s  | (0) | 28.00s   | (0) |

| Finish Position and metres gained from 800m |
|---------------------------------------------|
|                                             |
| -0.1                                        |
| +0.9                                        |
| +1.7                                        |
| <b>−9.2</b>                                 |
| -14.5                                       |
| -8.1                                        |
| -18.0                                       |