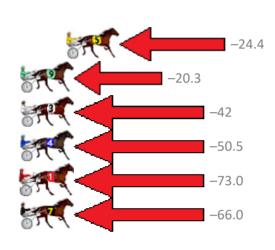

### Albion Park Race 3 Distance 2138m

# Tuesday, 9 January 2018

| Gross Time: 2:37.20  | MileR | ate: 1:58 | .30     | LeadTin | ne: | 39.10s   | First Qt | r: 31        | .40s S   | Second Qtr: | 30.30s   | Third Qtr: 27.80s  | Fourth Qtr: 28.60s |
|----------------------|-------|-----------|---------|---------|-----|----------|----------|--------------|----------|-------------|----------|--------------------|--------------------|
| No Horse             | Plc   | Margin    | Time    | 800Time | (W) | 400 Time | (W)      |              |          |             | Finish P | osition and metres | gained from 800m   |
| 1THE CARINGBAH KID   | 1     | 0.0m      | 2:37.20 | 56.05s  | (0) | 28.26s   | (0)      |              |          |             |          |                    | +5.0               |
| 5 REGAL NIGHTSHADE   | 2     | 4.0m      | 2:37.49 | 56.68s  | (0) | 28.89s   | (0)      |              |          |             |          | -4.0               | <b>1</b>           |
| 2 BLISSFULINFIDELITY | 3     | 6.1m      | 2:37.64 | 56.13s  | (0) | 28.21s   | (0)      |              |          |             |          | <b>F</b>           | +3.9               |
| 3 ASHLEYS ANGEL      | 4     | 6.9m      | 2:37.69 | 56.21s  | (1) | 27.98s   | (1)      |              |          |             |          |                    | +2.7               |
| 4 MY AJAYE           | 5     | 22.3m     | 2:38.79 | 57.63s  | (1) | 29.39s   | (1)      | 17 <u>.5</u> | <b>L</b> | 7           |          |                    | '                  |
| 7 DOMESTIC ART       | 6     | 22.4m     | 2:38.80 | 56.84s  | (2) | 28.91s   | (2)      | <b>-</b> 6.2 |          | A           |          |                    |                    |
| 6 STEVEEJAY          | 7     | 42.6m     | 2:40.25 | 58.60s  | (2) | 30.66s   | (2)      |              |          |             | -31      | .2                 |                    |