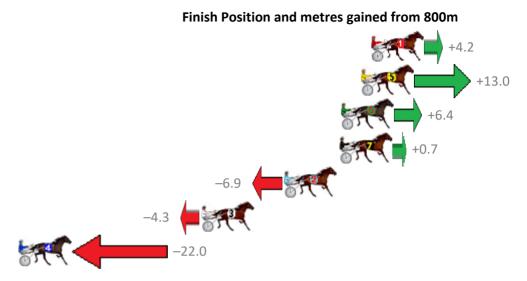

### Albion Park Race 8 Distance 1660m

## Tuesday, 9 January 2018

| Gross Time: 1:57.40 | MileR | ate: 1:53 | 3.80    | LeadTin | ne: | 3.30s    | First Qtr: | 27.40s | Second Qtr: 28.0 | .60s     | Third Qtr: 28.30s | Fourth Qtr: 29.80s                                                                                                                                                                                                                                                                                                                                                                                                                                                                                                                                                                                                                                                                                                                                                                                                                                                                                                                                                                                                                                                                                                                                                                                                                                                                                                                                                                                                                                                                                                                                                                                                                                                                                                                                                                                                                                                                                                                                                                                                                                                                                                             |
|---------------------|-------|-----------|---------|---------|-----|----------|------------|--------|------------------|----------|-------------------|--------------------------------------------------------------------------------------------------------------------------------------------------------------------------------------------------------------------------------------------------------------------------------------------------------------------------------------------------------------------------------------------------------------------------------------------------------------------------------------------------------------------------------------------------------------------------------------------------------------------------------------------------------------------------------------------------------------------------------------------------------------------------------------------------------------------------------------------------------------------------------------------------------------------------------------------------------------------------------------------------------------------------------------------------------------------------------------------------------------------------------------------------------------------------------------------------------------------------------------------------------------------------------------------------------------------------------------------------------------------------------------------------------------------------------------------------------------------------------------------------------------------------------------------------------------------------------------------------------------------------------------------------------------------------------------------------------------------------------------------------------------------------------------------------------------------------------------------------------------------------------------------------------------------------------------------------------------------------------------------------------------------------------------------------------------------------------------------------------------------------------|
| No Horse            | Plc   | Margin    | Time    | 800Time | (W) | 400 Time | (W)        |        | Fir              | inish Po | sition and metres | gained from 800m                                                                                                                                                                                                                                                                                                                                                                                                                                                                                                                                                                                                                                                                                                                                                                                                                                                                                                                                                                                                                                                                                                                                                                                                                                                                                                                                                                                                                                                                                                                                                                                                                                                                                                                                                                                                                                                                                                                                                                                                                                                                                                               |
| 10 GUYS BETTOR BET  | 1     | 0.0m      | 1:57.40 | 56.50s  | (1) | 28.10s   | (1)        |        |                  |          |                   | +22.0                                                                                                                                                                                                                                                                                                                                                                                                                                                                                                                                                                                                                                                                                                                                                                                                                                                                                                                                                                                                                                                                                                                                                                                                                                                                                                                                                                                                                                                                                                                                                                                                                                                                                                                                                                                                                                                                                                                                                                                                                                                                                                                          |
| 1 MAYWYNS BEST      | 2     | 0.4m      | 1:57.43 | 58.13s  | (0) | 29.83s   | (0)        |        |                  |          | -0.4              | - 5.7CC                                                                                                                                                                                                                                                                                                                                                                                                                                                                                                                                                                                                                                                                                                                                                                                                                                                                                                                                                                                                                                                                                                                                                                                                                                                                                                                                                                                                                                                                                                                                                                                                                                                                                                                                                                                                                                                                                                                                                                                                                                                                                                                        |
| 2 MACH CULLEN       | 3     | 1.2m      | 1:57.49 | 57.30s  | (1) | 29.01s   | (1)        |        |                  |          |                   | +11.0                                                                                                                                                                                                                                                                                                                                                                                                                                                                                                                                                                                                                                                                                                                                                                                                                                                                                                                                                                                                                                                                                                                                                                                                                                                                                                                                                                                                                                                                                                                                                                                                                                                                                                                                                                                                                                                                                                                                                                                                                                                                                                                          |
| 12 MURANO           | 4     | 1.3m      | 1:57.50 | 56.22s  | (1) | 27.69s   | (2)        |        |                  |          |                   | +25.9                                                                                                                                                                                                                                                                                                                                                                                                                                                                                                                                                                                                                                                                                                                                                                                                                                                                                                                                                                                                                                                                                                                                                                                                                                                                                                                                                                                                                                                                                                                                                                                                                                                                                                                                                                                                                                                                                                                                                                                                                                                                                                                          |
| 8 PHANTOM ROCKSTAR  | 5     | 1.5m      | 1:57.51 | 57.85s  | (0) | 29.54s   | (0)        |        |                  |          |                   | +3.5                                                                                                                                                                                                                                                                                                                                                                                                                                                                                                                                                                                                                                                                                                                                                                                                                                                                                                                                                                                                                                                                                                                                                                                                                                                                                                                                                                                                                                                                                                                                                                                                                                                                                                                                                                                                                                                                                                                                                                                                                                                                                                                           |
| 5 NUREYEV           | 6     | 2.7m      | 1:57.60 | 58.12s  | (1) | 29.85s   | (1)        |        |                  |          | -0.3              | A CONTRACTOR OF THE PARTY OF TH |
| 4 CORPORAL LUNA     | 7     | 3.2m      | 1:57.64 | 57.08s  | (1) | 28.70s   | (1)        |        |                  |          | 6                 | +14.0                                                                                                                                                                                                                                                                                                                                                                                                                                                                                                                                                                                                                                                                                                                                                                                                                                                                                                                                                                                                                                                                                                                                                                                                                                                                                                                                                                                                                                                                                                                                                                                                                                                                                                                                                                                                                                                                                                                                                                                                                                                                                                                          |
| 3 SUPALINER         | 8     | 5.5m      | 1:57.81 | 57.96s  | (1) | 29.69s   | (1)        |        |                  |          |                   | +1.9                                                                                                                                                                                                                                                                                                                                                                                                                                                                                                                                                                                                                                                                                                                                                                                                                                                                                                                                                                                                                                                                                                                                                                                                                                                                                                                                                                                                                                                                                                                                                                                                                                                                                                                                                                                                                                                                                                                                                                                                                                                                                                                           |
| 9 MIDNIGHT PROWLER  | 9     | 6.0m      | 1:57.85 | 57.87s  | (0) | 29.52s   | (0)        |        |                  |          | 550               | +3.2                                                                                                                                                                                                                                                                                                                                                                                                                                                                                                                                                                                                                                                                                                                                                                                                                                                                                                                                                                                                                                                                                                                                                                                                                                                                                                                                                                                                                                                                                                                                                                                                                                                                                                                                                                                                                                                                                                                                                                                                                                                                                                                           |
| 7 RUBYS BAD BOY     | 10    | 8.9m      | 1:58.06 | 57.09s  | (0) | 28.42s   | (1)        |        |                  |          |                   | +13.9                                                                                                                                                                                                                                                                                                                                                                                                                                                                                                                                                                                                                                                                                                                                                                                                                                                                                                                                                                                                                                                                                                                                                                                                                                                                                                                                                                                                                                                                                                                                                                                                                                                                                                                                                                                                                                                                                                                                                                                                                                                                                                                          |
| 6 CONTROVERSIAL     | 11    | 18.2m     | 1:58.76 | 57.43s  | (0) | 28.80s   | (3)        |        | ST.              |          | +9.2              |                                                                                                                                                                                                                                                                                                                                                                                                                                                                                                                                                                                                                                                                                                                                                                                                                                                                                                                                                                                                                                                                                                                                                                                                                                                                                                                                                                                                                                                                                                                                                                                                                                                                                                                                                                                                                                                                                                                                                                                                                                                                                                                                |
| 11 ONE EYED TERROR  | 12    | 35.1m     | 2:00.01 | 59.33s  | (0) | 30.48s   | (0)        | AUT C  | -16.9            | •        |                   |                                                                                                                                                                                                                                                                                                                                                                                                                                                                                                                                                                                                                                                                                                                                                                                                                                                                                                                                                                                                                                                                                                                                                                                                                                                                                                                                                                                                                                                                                                                                                                                                                                                                                                                                                                                                                                                                                                                                                                                                                                                                                                                                |