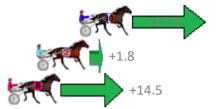

### Albion Park Race 1 Distance 2138m

## Tuesday, 9 January 2018

| Gross Time: 2:43.60 | MileRat | te: 2:03. | .20     | LeadTin | ne: | 43.80s   | First Qtr: 31.1 | LOs Seco | ond Qtr: 31. | .30s T    | hird Qtr: 28.60s | Fourth Qtr:      | 28.80 |
|---------------------|---------|-----------|---------|---------|-----|----------|-----------------|----------|--------------|-----------|------------------|------------------|-------|
| No Horse            | Plc N   | ∕Iargin   | Time    | 800Time | (W) | 400 Time | (W)             |          | Fi           | inish Pos | ition and metre  | es gained from 8 | 00m   |
| 3 TAIMATE SUCCESS   | 1       | 0.0m      | 2:43.60 | 57.40s  | (0) | 28.80s   | (0)             |          |              |           |                  | SP.              | 0.0   |
| 2 QUIETLY SPOKEN    | 2       | 1.1m      | 2:43.68 | 56.85s  | (1) | 28.81s   | (1)             |          |              |           |                  |                  | +7.   |
| 9 SCORCHED          | 3       | 3.4m      | 2:43.84 | 56.61s  | (0) | 28.25s   | (0)             |          |              |           | 8                |                  | +11.0 |
| 1 HARD DONE BY      | 4       | 6.0m      | 2:44.03 | 57.53s  | (0) | 28.81s   | (0)             |          |              |           | -1.8             | •                |       |
| 11 TWICE AS MUCH    | 5       | 12.0m     | 2:44.46 | 56.85s  | (0) | 28.34s   | (1)             |          |              | (A)       | +7.6             | ō                |       |
| 7 LIAVA             | 6       | 13.9m     | 2:44.60 | 57.74s  | (0) | 28.94s   | (2)             |          | -4.7         | 10 m      |                  |                  |       |
| 8 JUSTABITCOCO      | 7       | 15.3m     | 2:44.70 | 57.49s  | (1) | 28.79s   | (3)             |          | -1.3         | 7         |                  |                  |       |
| 10 CHEVALS RACER    | 8       | 16.7m     | 2:44.80 | 57.29s  | (1) | 28.84s   | (2)             |          | FR           | +         | 1.5              |                  |       |
| 5 LANSBURY          | 9       | 24.9m     | 2:45.39 | 58.91s  | (1) | 29.80s   | (1)             | TO THE   | $\leftarrow$ |           |                  |                  |       |
| 6 ZAIRE DIVA        | 10      | 31.6m     | 2:45.88 | 58.02s  | (1) | 29.38s   | (2)             | -        | 8.6          |           |                  |                  |       |