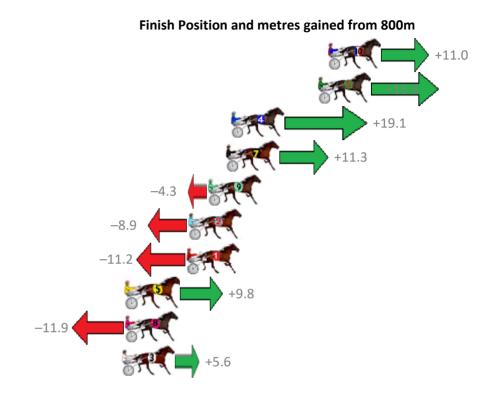

#### Albion Park Race 2 Distance 2138m

# Saturday, 30 December 2017

Gross Time: 2:33.40 MileRate: 1:55.50 LeadTime: 36.10s First Qtr: 29.90s Second Qtr: 30.50s Third Qtr: 28.30s Fourth Qtr: 28.60s 800Time (W) 400 Time (W) Finish Position and metres gained from 800m No Horse Plc Margin Time **1 SICILIAN SLUMBER** 0.0m 2:33.40 56.57s 28.30s (0) 1 **6 GANGSTER BOY** 0.2m 2:33.41 56.91s (0) 28.61s (0) 2.9m 2:33.61 56.47s (0) **8 CROFT BAY** 28.18s (0) 10 WYNBERG TERROR 9.4m 2:34.07 57.26s (1) 29.01s (1) 9 MONUMENTAL 5 11.7m 2:34.24 56.75s (0) 28.46s (0) 2 CHEVAL ZEPPENOLOGY 6 11.8m 2:34.24 56.49s (1) 28.00s (2) **3 REDS JET STAR** 7 16.1m 2:34.55 57.12s (1) 28.69s (2) **4 ARROKEEFE** 16.5m 2:34.58 57.45s 29.04s (1) 7 MIDNIGHT PROWLER 9 18.6m 2:34.73 56.33s 28.40s (1) **5 CORPORAL LUNA** 20.2m 2:34.84 56.74s 28.21s (2)