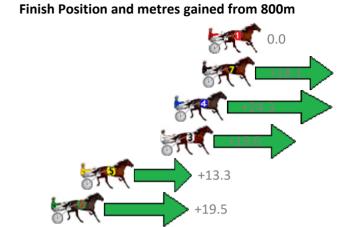

#### Albion Park Race 8 Distance 2138m

# Saturday, 30 December 2017

Gross Time: 2:34.10 MileRate: 1:56.00 LeadTime: 37.30s First Qtr: 30.60s Second Qtr: 30.60s Third Qtr: 28.60s Fourth Qtr: 27.00s

| No Horse            | Plc | Margin | Time    | 800Time | (W) | 400 Time (W) |
|---------------------|-----|--------|---------|---------|-----|--------------|
| 1 GLENFERRIE HOOD   | 1   | 0.0m   | 2:34.10 | 55.60s  | (0) | 27.00s (0)   |
| 5 OUR HI JINX       | 2   | 2.5m   | 2:34.27 | 55.18s  | (1) | 26.68s (1)   |
| 2 CATCHA LEFTY      | 3   | 4.4m   | 2:34.40 | 55.59s  | (0) | 26.95s (0)   |
| 3 MAJESTIC MAJOR    | 4   | 8.4m   | 2:34.67 | 55.54s  | (0) | 26.91s (0)   |
| 6 IDEAL SCOTT       | 5   | 8.6m   | 2:34.68 | 55.91s  | (1) | 27.39s (1)   |
| 4 THE SPACE INVADER | 6   | 9.1m   | 2:34.71 | 55.33s  | (1) | 26.80s (1)   |

# Finish Position and metres gained from 800m 0.0 +6.1 +0.2 +3.9