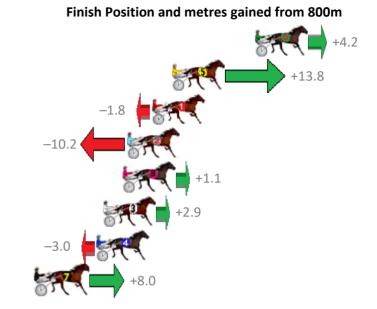

#### Albion Park Race 1 Distance 2138m

# Saturday, 30 December 2017

| Gross Time: 2:34.10 | MileRate: 1:56.00 | LeadTime: 38.80    | s First Qtr: 29.10s     | Second Qtr: 29.40s                                                                                                                                                                                                                                                                                                                                                                                                                                                                                                                                                                                                                                                                                                                                                                                                                                                                                                                                                                                                                                                                                                                                                                                                                                                                                                                                                                                                                                                                                                                                                                                                                                                                                                                                                                                                                                                                                                                                                                                                                                                                                                             | Third Qtr: 28.70s    | Fourth Qtr: 28.10s |
|---------------------|-------------------|--------------------|-------------------------|--------------------------------------------------------------------------------------------------------------------------------------------------------------------------------------------------------------------------------------------------------------------------------------------------------------------------------------------------------------------------------------------------------------------------------------------------------------------------------------------------------------------------------------------------------------------------------------------------------------------------------------------------------------------------------------------------------------------------------------------------------------------------------------------------------------------------------------------------------------------------------------------------------------------------------------------------------------------------------------------------------------------------------------------------------------------------------------------------------------------------------------------------------------------------------------------------------------------------------------------------------------------------------------------------------------------------------------------------------------------------------------------------------------------------------------------------------------------------------------------------------------------------------------------------------------------------------------------------------------------------------------------------------------------------------------------------------------------------------------------------------------------------------------------------------------------------------------------------------------------------------------------------------------------------------------------------------------------------------------------------------------------------------------------------------------------------------------------------------------------------------|----------------------|--------------------|
| No Horse            | Plc Margin Time   | 800Time (W) 400 Ti | me (W)                  | Finish P                                                                                                                                                                                                                                                                                                                                                                                                                                                                                                                                                                                                                                                                                                                                                                                                                                                                                                                                                                                                                                                                                                                                                                                                                                                                                                                                                                                                                                                                                                                                                                                                                                                                                                                                                                                                                                                                                                                                                                                                                                                                                                                       | osition and metres g | gained from 800m   |
| 2 CLARKEY           | 1 0.0m 2:34.1     | ) 55.79s (1) 27.1  | .2s (1)                 |                                                                                                                                                                                                                                                                                                                                                                                                                                                                                                                                                                                                                                                                                                                                                                                                                                                                                                                                                                                                                                                                                                                                                                                                                                                                                                                                                                                                                                                                                                                                                                                                                                                                                                                                                                                                                                                                                                                                                                                                                                                                                                                                |                      | +14.2              |
| 5 DIESEL SHANNON    | 2 2.4m 2:34.2     | 7 56.63s (1) 27.9  | 95s (2)                 |                                                                                                                                                                                                                                                                                                                                                                                                                                                                                                                                                                                                                                                                                                                                                                                                                                                                                                                                                                                                                                                                                                                                                                                                                                                                                                                                                                                                                                                                                                                                                                                                                                                                                                                                                                                                                                                                                                                                                                                                                                                                                                                                | ŧ.                   | +2.4               |
| 3 POMPIDOU          | 3 2.6m 2:34.2     | 3 56.98s (0) 28.2  | 28s (0)                 |                                                                                                                                                                                                                                                                                                                                                                                                                                                                                                                                                                                                                                                                                                                                                                                                                                                                                                                                                                                                                                                                                                                                                                                                                                                                                                                                                                                                                                                                                                                                                                                                                                                                                                                                                                                                                                                                                                                                                                                                                                                                                                                                | -2.6                 | P. C               |
| 1 FOURS ENUF TAS    | 4 5.7m 2:34.5     | O 56.89s (0) 28.1  | .4s (0)                 |                                                                                                                                                                                                                                                                                                                                                                                                                                                                                                                                                                                                                                                                                                                                                                                                                                                                                                                                                                                                                                                                                                                                                                                                                                                                                                                                                                                                                                                                                                                                                                                                                                                                                                                                                                                                                                                                                                                                                                                                                                                                                                                                | -1.3                 | •                  |
| 4 DRIVE THE DREAM   | 5 6.3m 2:34.5     | 4 56.57s (1) 27.8  | 35s (2)                 |                                                                                                                                                                                                                                                                                                                                                                                                                                                                                                                                                                                                                                                                                                                                                                                                                                                                                                                                                                                                                                                                                                                                                                                                                                                                                                                                                                                                                                                                                                                                                                                                                                                                                                                                                                                                                                                                                                                                                                                                                                                                                                                                | ST.                  | +3.3               |
| 7THE CHARGING MOA   | 6 11.7m 2:34.9    | 2 55.63s (1) 27.2  | 24s (2)                 | •                                                                                                                                                                                                                                                                                                                                                                                                                                                                                                                                                                                                                                                                                                                                                                                                                                                                                                                                                                                                                                                                                                                                                                                                                                                                                                                                                                                                                                                                                                                                                                                                                                                                                                                                                                                                                                                                                                                                                                                                                                                                                                                              |                      | +16.5              |
| 11 GEORGIA GRACE    | 7 13.2m 2:35.0    | 3 56.05s (1) 27.6  | 66s (2)                 |                                                                                                                                                                                                                                                                                                                                                                                                                                                                                                                                                                                                                                                                                                                                                                                                                                                                                                                                                                                                                                                                                                                                                                                                                                                                                                                                                                                                                                                                                                                                                                                                                                                                                                                                                                                                                                                                                                                                                                                                                                                                                                                                | +10.6                |                    |
| 8 RATE HIGHLY       | 8 16.4m 2:35.2    | 5 57.28s (0) 28.5  | 51s (0)                 | -6.8                                                                                                                                                                                                                                                                                                                                                                                                                                                                                                                                                                                                                                                                                                                                                                                                                                                                                                                                                                                                                                                                                                                                                                                                                                                                                                                                                                                                                                                                                                                                                                                                                                                                                                                                                                                                                                                                                                                                                                                                                                                                                                                           | ,                    |                    |
| 9 THE PACMAN        | 9 21.7m 2:35.6    | 2 56.99s (2) 28.5  | 66s (2) —2.7            | STORE OF THE PARTY |                      |                    |
| 6 WEE JIMMY         | 10 22.5m 2:35.6   | 3 57.36s (0) 28.5  | 57s (0) <sub>-7.9</sub> | 57                                                                                                                                                                                                                                                                                                                                                                                                                                                                                                                                                                                                                                                                                                                                                                                                                                                                                                                                                                                                                                                                                                                                                                                                                                                                                                                                                                                                                                                                                                                                                                                                                                                                                                                                                                                                                                                                                                                                                                                                                                                                                                                             |                      |                    |
| 10 KOTARE YORK      | 11 51.8m 2:37.7   | 4 60.44s (1) 31.3  | 35s (1)                 | -51                                                                                                                                                                                                                                                                                                                                                                                                                                                                                                                                                                                                                                                                                                                                                                                                                                                                                                                                                                                                                                                                                                                                                                                                                                                                                                                                                                                                                                                                                                                                                                                                                                                                                                                                                                                                                                                                                                                                                                                                                                                                                                                            | 2                    |                    |