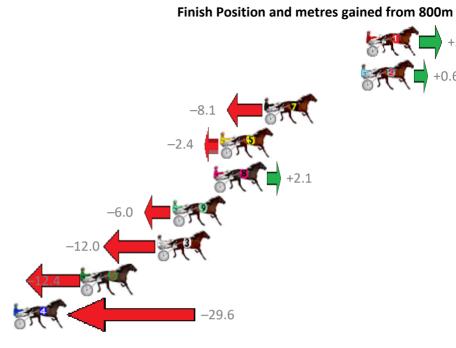

#### Albion Park Race 3 Distance 2138m

# Saturday, 30 December 2017

| Gross Time: 2:37.10 | MileRate: 1 | :58.20    | LeadTir  | ne: | 37.70s   | First Qtr: 31.20s | Second Qtr: | 32.10s   | Third Qtr: 27.80s  | Fourth Qtr: 28.30s |
|---------------------|-------------|-----------|----------|-----|----------|-------------------|-------------|----------|--------------------|--------------------|
| No Horse            | Plc Mar     | in Time   | 800Time  | (W) | 400 Time | (W)               |             | Finish P | osition and metres | gained from 800m   |
| 2 YOUNG AMERICAN    | 1 0.0       | m 2:37.10 | 56.10s   | (0) | 28.30s   | (0)               |             |          |                    | 0.0                |
| 6 GASMONKEY         | 2 0.1       | m 2:37.1  | 1 56.02s | (1) | 28.26s   | (1)               |             |          |                    | +1.1               |
| 1 MASTER MONTANA    | 3 3.6       | m 2:37.3  | 5 56.02s | (0) | 28.23s   | (0)               |             |          |                    | +1.2               |
| 5 LIVING GRAND      | 4 5.4       | m 2:37.48 | 3 56.09s | (1) | 28.24s   | (1)               |             |          | ST CE              | +0.2               |
| 8 JAKES A JOY       | 5 7.4       | m 2:37.62 | 2 55.99s | (0) | 28.19s   | (0)               |             |          |                    | +1.6               |
| 7 KARLOO MAC        | 6 9.9       | m 2:37.80 | 56.61s   | (2) | 28.87s   | (2)               |             | -7.3     | - FR               |                    |
| 9 FIRE AND ICE      | 7 14.1      | m 2:38.10 | 56.26s   | (2) | 28.80s   | (2)               | -2.3        | - ST (0) |                    |                    |
| 4 MY MOJO           | 8 21.7      | m 2:38.64 | 4 56.91s | (1) | 28.96s   | (1) -11.5         | ST.         |          |                    |                    |