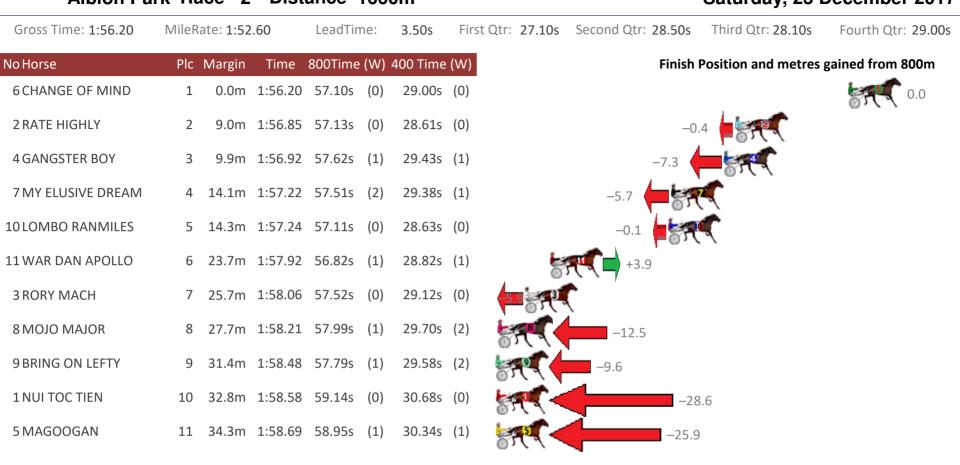

# Albion Park Race 3 Distance 1660m

Saturday, 23 December 2017

|                       |       |           | 2.00    | anoo    |       |          |                   |                    |                     |                    |
|-----------------------|-------|-----------|---------|---------|-------|----------|-------------------|--------------------|---------------------|--------------------|
| Gross Time: 1:58.30   | MileR | ate: 1:54 | .70     | LeadTin | ne:   | 3.60s    | First Qtr: 27.90s | Second Qtr: 30.70s | Third Qtr: 28.60s   | Fourth Qtr: 27.50s |
| No Horse              | Plc   | Margin    | Time    | 800Time | (W) 4 | 400 Time | (W)               | Finish             | Position and metres | gained from 800m   |
| 1 KOTARE YORK         | 1     | 0.0m      | 1:58.30 | 56.10s  | (0)   | 27.50s   | (0)               |                    |                     | 0.0 💏              |
| 2 KARLOO MAC          | 2     | 2.3m      | 1:58.46 | 55.97s  | (0)   | 27.33s   | (0)               |                    | 6                   | +1.9               |
| 12 CONSTANTLYSIDEWAYS | 3     | 5.1m      | 1:58.65 | 55.73s  | (2)   | 27.40s   | (2)               |                    |                     | +5.3               |
| 3 YOUNG AMERICAN      | 4     | 8.1m      | 1:58.86 | 56.15s  | (1)   | 27.47s   | (1)               | -                  | -0.7                |                    |
| 5 CASINO TOMMY        | 5     | 9.3m      | 1:58.94 | 55.69s  | (2)   | 27.34s   | (2)               |                    | +                   | 5.9                |
| 8 PLAYNSERIOUS        | 6     | 9.4m      | 1:58.95 | 56.16s  | (0)   | 27.46s   | (0)               | -0.8               | 3                   |                    |
| 9 MAKO BANNER         | 7     | 10.2m     | 1:59.00 | 56.60s  | (1)   | 27.93s   | (1)               | -7.2               | -                   |                    |
| 4 LONG ROAD TO FAME   | 8     | 12.1m     | 1:59.13 | 55.56s  | (2)   | 27.20s   | (2)               | Į                  | +7.7                |                    |
| 10 GERONIMO BEAU      | 9     | 12.2m     | 1:59.14 | 55.75s  | (1)   | 27.03s   | (1)               | Į                  | +5.0                |                    |
| 7 PROFICIENT          | 10    | 14.0m     | 1:59.26 | 56.14s  | (0)   | 27.35s   | (0)               | -0.6               | 🔨 - İ               |                    |
| 6 WEEDONS EXPRESS     | 11    | 17.2m     | 1:59.48 | 56.46s  | (1)   | 27.72s   | (1)               | -5.2               |                     |                    |
| 11 STUUNDER           | 12    | 21.9m     | 1:59.81 | 56.05s  | (1)   | 27.69s   | (3)               | +0.7               |                     |                    |