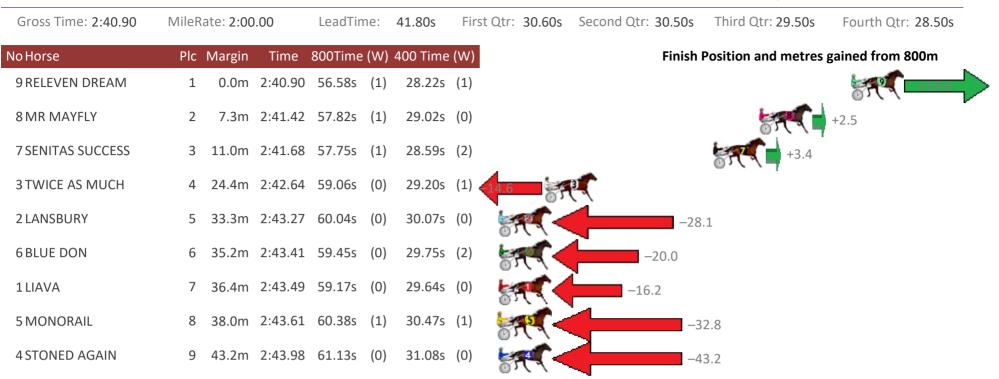

# Albion Park Race 11 Distance 2138m

#### Saturday, 23 December 2017

Trots Sectionals Powered by www.pjdata.com.au Home of PJ Trots Analyser