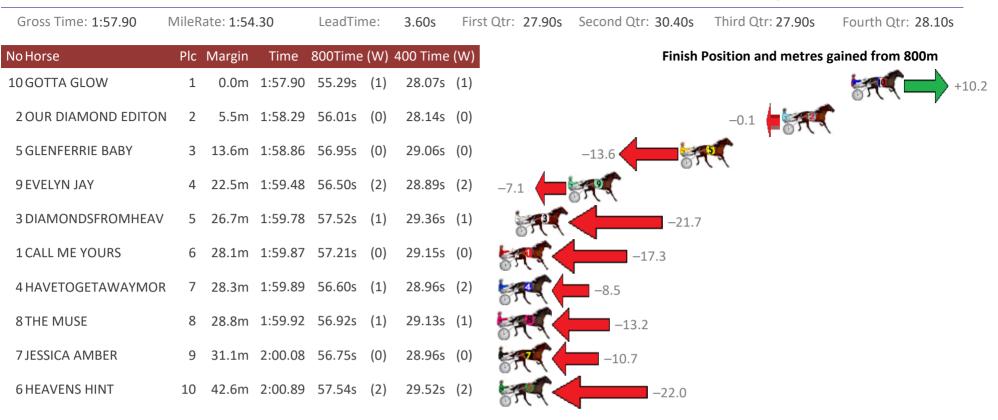

#### Albion Park Race 2 Distance 1660m

Saturday, 23 December 2017

Trots Sectionals Powered by www.pjdata.com.au Home of PJ Trots Analyser