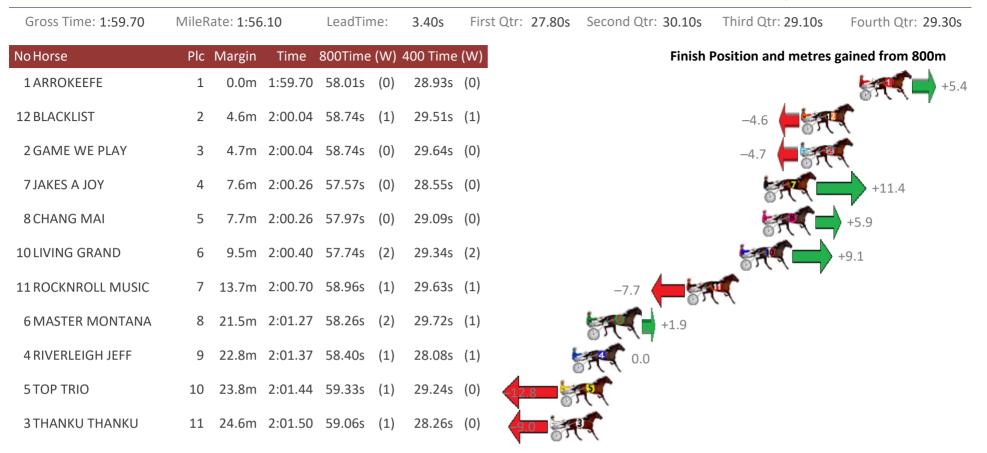

# Albion Park Race 4 Distance 1660m

Saturday, 23 December 2017

| Gross Time: 1:57.50 | MileRate: 1:53.90 | LeadTime: 3.60     | s First Qtr: 28.50s | Second Qtr: 29.80s | Third Qtr: 27.40s Fourth Qtr: 28.20s |
|---------------------|-------------------|--------------------|---------------------|--------------------|--------------------------------------|
| No Horse            | Plc Margin Time   | 800Time (W) 400 Ti | ime (W)             | Finish P           | osition and metres gained from 800m  |
| 2 SECRET SMILE      | 1 0.0m 1:57.5     | 0 55.60s (0) 28.2  | 20s (0)             |                    | 0.0                                  |
| 1 FRANCO REVEL      | 2 1.6m 1:57.6     | 1 55.35s (0) 27.9  | 95s (0)             |                    | +3.6                                 |
| 3 CLARKEY           | 3 4.2m 1:57.8     | 0 54.56s (0) 27.2  | 27s (0)             |                    | +15.0                                |
| 7 DRIVE THE DREAM   | 4 4.3m 1:57.8     | 0 55.08s (1) 27.8  | 31s (1)             |                    | +7.5                                 |
| 9 KETUT             | 5 12.9m 1:58.4    | 1 55.72s (0) 28.2  | 25s (0)             | -1.7               | e.                                   |
| 4 CORPORAL LUNA     | 6 15.7m 1:58.6    | 1 55.52s (1) 28.0  | 00s (1)             | 579                | +1.1                                 |
| 6 CHANTREY          | 7 16.6m 1:58.6    | 7 55.24s (1) 27.5  | 59s (1)             | 5. C               | +5.2                                 |
| 8 GLENFERRIE BOSS   | 8 18.4m 1:58.8    | D 56.39s (1) 29.1  | L2s (1) -11.4       |                    | r                                    |
| 10 LIKEALLOFUS      | 9 27.5m 1:59.4    | 4 55.75s (0) 27.7  | 71s (0)             |                    |                                      |