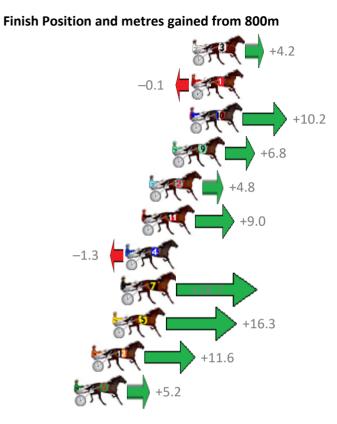

#### Albion Park Race 2 Distance 1660m

Saturday, 23 December 2017

Trots Sectionals Powered by www.pjdata.com.au Home of PJ Trots Analyser