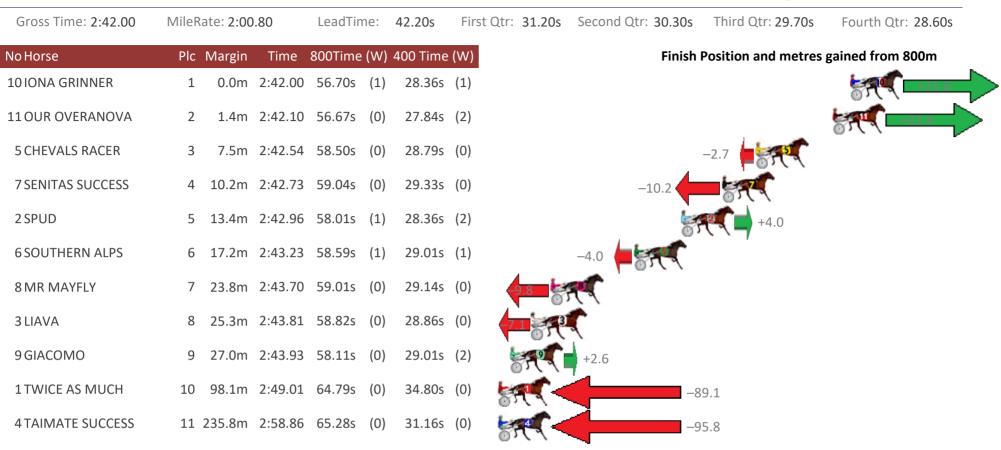

### Albion Park Race 3 Distance 2138m

#### Friday, 8 December 2017

Trots Sectionals Powered by www.pjdata.com.au Home of PJ Trots Analyser