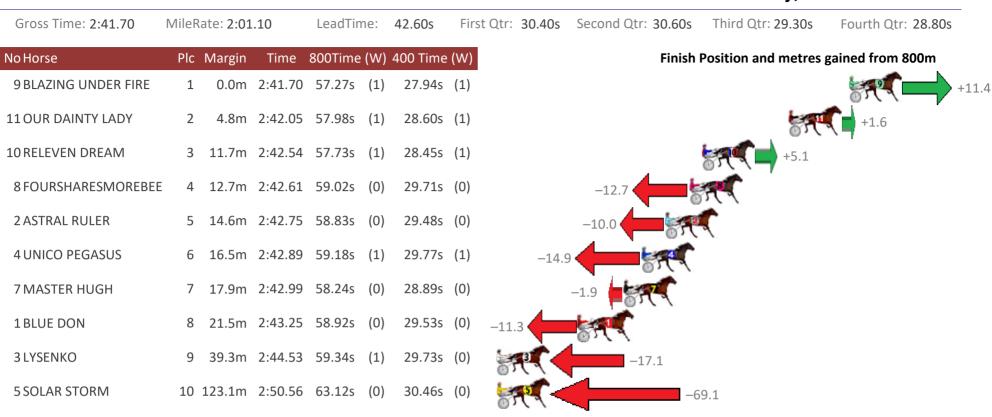

### Albion Park Race 4 Distance 2138m

### Friday, 8 December 2017

Trots Sectionals Powered by www.pjdata.com.au Home of PJ Trots Analyser