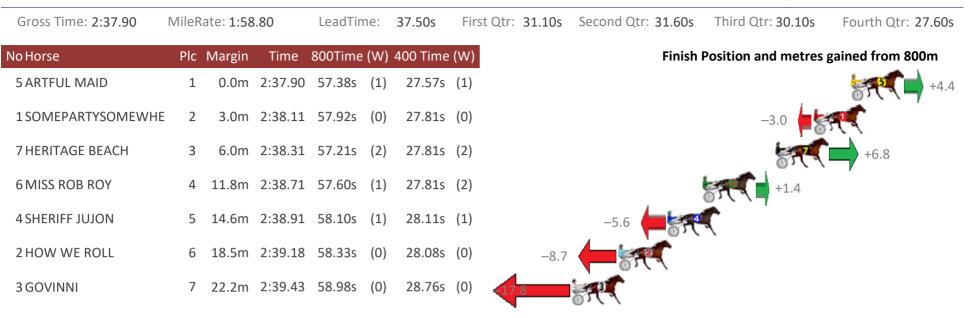

## Albion Park Race 2 Distance 1660m

# Friday, 8 December 2017

|                     |                   |                |                         | •                                                       |
|---------------------|-------------------|----------------|-------------------------|---------------------------------------------------------|
| Gross Time: 1:59.10 | MileRate: 1:55.40 | LeadTime:      | 3.70s First Qtr: 28.30s | Second Qtr: 29.40s Third Qtr: 28.70s Fourth Qtr: 29.00s |
| No Horse            | Plc Margin Time   | 800Time (W) 40 | 400 Time (W)            | Finish Position and metres gained from 800m             |
| 11 CIRCLE LINE      | 1 0.0m 1:59.10    | 0 56.07s (1)   | 28.16s (2)              | +22.6                                                   |
| 1 CATCH THE BREEZE  | 2 0.4m 1:59.13    | 3 57.37s (0)   | 28.72s (0)              | +4.6                                                    |
| 4 GLENCORE          | 3 1.8m 1:59.23    | 3 56.53s (1)   | 27.99s (1)              | FTC #16.2                                               |
| 9 COBRA BANNER      | 4 5.8m 1:59.52    | 2 57.17s (1)   | 29.12s (2)              | +7.4                                                    |
| 8 MY LADY LINDA     | 5 6.3m 1:59.50    | 6 57.38s (0)   | 28.79s (0)              | +4.5                                                    |
| 10 DOOLITTLE DANDY  | 6 10.0m 1:59.82   | 2 57.27s (0)   | 28.68s (0)              | +6.0                                                    |
| 5 LUVU GRAZAELLA    | 7 11.9m 1:59.90   | 6 56.90s (0)   | 28.59s (2)              | +11.1                                                   |
| 2 SACHE GIRL        | 8 13.3m 2:00.00   | 6 58.05s (1)   | 29.20s (1)              | -4.9                                                    |
| 3 TIME TRAVELLER    | 9 15.0m 2:00.19   | 9 58.78s (0)   | 30.09s (0) -15          | 5.0                                                     |
| 7 BELLA RIPPIN      | 10 15.0m 2:00.19  | 9 56.82s (1)   | 28.54s (3)              | +12.2                                                   |
| 6 THE CARINGBAH KID | 11 16.6m 2:00.30  | 0 58.64s (1)   | 29.90s (1) -13.0        |                                                         |
|                     |                   |                |                         | 1                                                       |