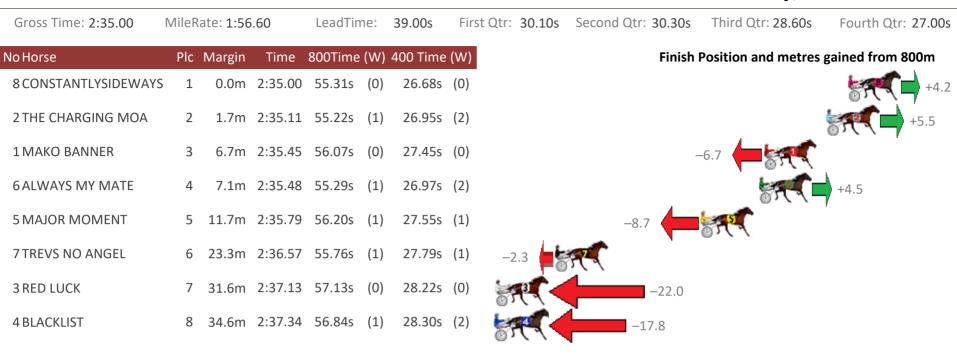

## Albion Park Race 1 Distance 1660m

# Friday, 8 December 2017

| Gross Time: 1:58.00 | MileRate: 1:54.40 |        |         | LeadTime: |       | 3.60s    | First Qtr: 27.60s | Second Qtr: 29.60s | Third Qtr: 28.80s   | Fourth Qtr: 28.40s |
|---------------------|-------------------|--------|---------|-----------|-------|----------|-------------------|--------------------|---------------------|--------------------|
| NoHorse             | Plc               | Margin | Time    | 800Time   | e (W) | 400 Time | (W)               | Finish             | Position and metres | gained from 800m   |
| 9 RUBYS BAD BOY     | 1                 | 0.0m   | 1:58.00 | 55.81s    | (1)   | 27.35s   | (1)               |                    |                     | +19.4              |
| 5 FLOYD MAYWEATHER  | 2                 | 1.7m   | 1:58.12 | 55.63s    | (1)   | 27.17s   | (1)               |                    |                     | +21.9              |
| 3 SHAREAPASSION     | 3                 | 2.4m   | 1:58.17 | 56.66s    | (1)   | 28.14s   | (2)               |                    |                     | +7.6               |
| 2 INA GREAT PLACE   | 4                 | 3.6m   | 1:58.26 | 56.40s    | (1)   | 27.90s   | (1)               |                    |                     | +11.2              |
| 8 SUPALINER         | 5                 | 8.3m   | 1:58.59 | 57.01s    | (0)   | 28.29s   | (0)               |                    | +                   | 2.7                |
| 7 COMPLY OR DIE     | 6                 | 8.4m   | 1:58.60 | 57.80s    | (0)   | 29.00s   | (0)               | -8.4               |                     |                    |
| 4 APPLAUSE          | 7                 | 8.6m   | 1:58.61 | 57.43s    | (1)   | 28.87s   | (1)               | -:                 | 3.2                 |                    |
| 1 MAJOR STRIKE      | 8                 | 12.9m  | 1:58.92 | 57.71s    | (0)   | 28.96s   | (0)               | -7.1               | A.                  |                    |
| 6 STIRLING WILLIAM  | 9                 | 13.0m  | 1:58.92 | 56.13s    | (1)   | 27.68s   | (1)               |                    | +1                  | 5.0                |