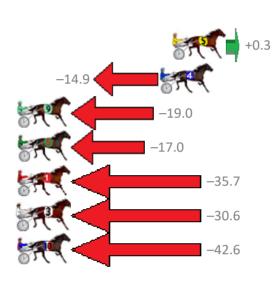

#### Albion Park Race 2 Distance 1660m

# Thursday, 30 November 2017

| Gross Time: 2:01.60 | MileRate: 1:57.90 | LeadTime:      | 3.40s Firs  | t Qtr: 28.70s                                                                                                                                                                                                                                                                                                                                                                                                                                                                                                                                                                                                                                                                                                                                                                                                                                                                                                                                                                                                                                                                                                                                                                                                                                                                                                                                                                                                                                                                                                                                                                                                                                                                                                                                                                                                                                                                                                                                                                                                                                                                                                                  | Second Qtr: 30.80 | s Third Qtr: 29.40s     | Fourth Qtr: 29.30s |
|---------------------|-------------------|----------------|-------------|--------------------------------------------------------------------------------------------------------------------------------------------------------------------------------------------------------------------------------------------------------------------------------------------------------------------------------------------------------------------------------------------------------------------------------------------------------------------------------------------------------------------------------------------------------------------------------------------------------------------------------------------------------------------------------------------------------------------------------------------------------------------------------------------------------------------------------------------------------------------------------------------------------------------------------------------------------------------------------------------------------------------------------------------------------------------------------------------------------------------------------------------------------------------------------------------------------------------------------------------------------------------------------------------------------------------------------------------------------------------------------------------------------------------------------------------------------------------------------------------------------------------------------------------------------------------------------------------------------------------------------------------------------------------------------------------------------------------------------------------------------------------------------------------------------------------------------------------------------------------------------------------------------------------------------------------------------------------------------------------------------------------------------------------------------------------------------------------------------------------------------|-------------------|-------------------------|--------------------|
| No Horse            | Plc Margin Time   | 800Time (W) 40 | 00 Time (W) |                                                                                                                                                                                                                                                                                                                                                                                                                                                                                                                                                                                                                                                                                                                                                                                                                                                                                                                                                                                                                                                                                                                                                                                                                                                                                                                                                                                                                                                                                                                                                                                                                                                                                                                                                                                                                                                                                                                                                                                                                                                                                                                                | Finis             | h Position and metres g | gained from 800m   |
| 3 TASCOTT LADY      | 1 0.0m 2:01.60    | 58.55s (1)     | 29.20s (1)  |                                                                                                                                                                                                                                                                                                                                                                                                                                                                                                                                                                                                                                                                                                                                                                                                                                                                                                                                                                                                                                                                                                                                                                                                                                                                                                                                                                                                                                                                                                                                                                                                                                                                                                                                                                                                                                                                                                                                                                                                                                                                                                                                |                   |                         | +2.0               |
| 2 MISS POSITIVITY   | 2 0.8m 2:01.66    | 5 58.25s (1)   | 28.95s (1)  |                                                                                                                                                                                                                                                                                                                                                                                                                                                                                                                                                                                                                                                                                                                                                                                                                                                                                                                                                                                                                                                                                                                                                                                                                                                                                                                                                                                                                                                                                                                                                                                                                                                                                                                                                                                                                                                                                                                                                                                                                                                                                                                                |                   |                         | +6.2               |
| 6 MIDLOIN BLUES     | 3 5.3m 2:01.99    | 57.56s (2)     | 28.69s (2)  |                                                                                                                                                                                                                                                                                                                                                                                                                                                                                                                                                                                                                                                                                                                                                                                                                                                                                                                                                                                                                                                                                                                                                                                                                                                                                                                                                                                                                                                                                                                                                                                                                                                                                                                                                                                                                                                                                                                                                                                                                                                                                                                                |                   | 87                      | +15.5              |
| 1 LIVING FREE       | 4 5.5m 2:02.00    | 59.10s (0)     | 29.70s (0)  |                                                                                                                                                                                                                                                                                                                                                                                                                                                                                                                                                                                                                                                                                                                                                                                                                                                                                                                                                                                                                                                                                                                                                                                                                                                                                                                                                                                                                                                                                                                                                                                                                                                                                                                                                                                                                                                                                                                                                                                                                                                                                                                                |                   | -5.5                    |                    |
| 9 BARBOO            | 5 11.7m 2:02.46   | 5 58.69s (1)   | 29.41s (1)  |                                                                                                                                                                                                                                                                                                                                                                                                                                                                                                                                                                                                                                                                                                                                                                                                                                                                                                                                                                                                                                                                                                                                                                                                                                                                                                                                                                                                                                                                                                                                                                                                                                                                                                                                                                                                                                                                                                                                                                                                                                                                                                                                |                   | +0.1                    |                    |
| 8 OUR MATEO         | 6 20.1m 2:03.07   | 7 59.82s (0)   | 30.41s (0)  | -15.3                                                                                                                                                                                                                                                                                                                                                                                                                                                                                                                                                                                                                                                                                                                                                                                                                                                                                                                                                                                                                                                                                                                                                                                                                                                                                                                                                                                                                                                                                                                                                                                                                                                                                                                                                                                                                                                                                                                                                                                                                                                                                                                          |                   | ·                       |                    |
| 10 CURRUMBINKID     | 7 21.9m 2:03.20   | 59.09s (1)     | 30.26s (2)  | -5.3                                                                                                                                                                                                                                                                                                                                                                                                                                                                                                                                                                                                                                                                                                                                                                                                                                                                                                                                                                                                                                                                                                                                                                                                                                                                                                                                                                                                                                                                                                                                                                                                                                                                                                                                                                                                                                                                                                                                                                                                                                                                                                                           | ST.               |                         |                    |
| 5 OUR MAGIC MOLLY   | 8 63.7m 2:06.27   | 7 61.80s (0)   | 32.49s (0)  | STORE OF THE PARTY | <del></del>       | -42.3                   |                    |
| 4 COBLA MADONNA     | 9 117.0m 2:10.17  | 65.44s (1)     | 35.50s (0)  | ST.                                                                                                                                                                                                                                                                                                                                                                                                                                                                                                                                                                                                                                                                                                                                                                                                                                                                                                                                                                                                                                                                                                                                                                                                                                                                                                                                                                                                                                                                                                                                                                                                                                                                                                                                                                                                                                                                                                                                                                                                                                                                                                                            | <del>-</del>      | -91.8                   |                    |