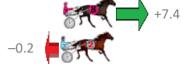

#### Albion Park Race 1 Distance 1660m

# Thursday, 30 November 2017

| Gross Time: 2:03.80 | MileRate | 2:00.00      | LeadTime   | 3.60s       | First Qtr: | 28.60s     | Second Qtr: 32.90 | s Third Qtr: 30.30s   | Fourth Qtr: 28.40s |
|---------------------|----------|--------------|------------|-------------|------------|------------|-------------------|-----------------------|--------------------|
| No Horse            | Plc M    | argin Time   | 800Time (\ | N) 400 Time | e (W)      |            | Finis             | h Position and metres | gained from 800m   |
| 3 ELUSIVE PROMISE   | 1        | 0.0m 2:03.80 | 58.51s (   | 1) 28.29s   | (1)        |            |                   |                       | +2.6               |
| 6 MONTANA MCLEOD    | 2        | 3.5m 2:04.05 | 58.96s (   | 0) 28.65s   | (0)        |            |                   | -3.5                  | <b>**</b>          |
| 5 WESTERN FALCON    | 3        | 6.4m 2:04.25 | 58.54s (   | 0) 28.12s   | (0)        |            |                   | \$5°                  | +2.2               |
| 2 MAYWYNS MODEL     | 4        | 9.4m 2:04.47 | 59.08s (   | 0) 28.68s   | (0)        |            | -5.               | 2                     |                    |
| 1 BABY LUV          | 5 3      | 3.1m 2:06.15 | 59.94s (   | 1) 29.36s   | (1)        | F          | -16.9             |                       |                    |
| 7 MINI MIRACLE      | 6 3      | 3.9m 2:06.21 | 60.67s (   | 1) 30.38s   | (1)        | 7 <b>4</b> | -2                | 6.9                   |                    |
| 4 MITCHELL MAGIC    | 7 3      | 9.5m 2:06.60 | 60.75s (   | 1) 30.15s   | (1)        | 7          | -2                | 27.9                  |                    |
| 8 KAYJAYS TERROR    | 8 6      | 9.5m 2:08.73 | 60.13s (   | 0) 29.43s   | (0)        | FE C       | -19.5             |                       |                    |