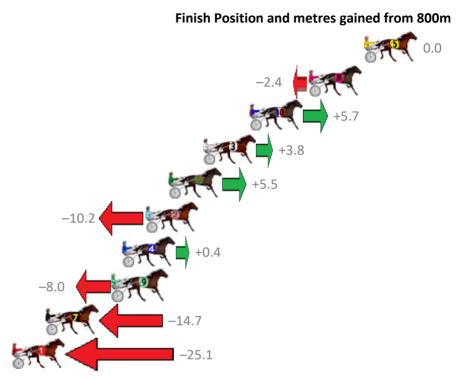

#### Albion Park Race 3 Distance 1660m

# Thursday, 30 November 2017

Gross Time: 2:01.90 MileRate: 1:58.20 LeadTime: 3.60s First Qtr: 28.80s Second Qtr: 30.10s Third Qtr: 29.80s Fourth Qtr: 29.60s

| No Horse             | Plc | Margin | Time    | 800Time | (W) | 400 Time | (W) |
|----------------------|-----|--------|---------|---------|-----|----------|-----|
| 5 HOT DOGMA          | 1   | 0.0m   | 2:01.90 | 57.87s  | (1) | 29.45s   | (2) |
| 4 TORQUE WRITER      | 2   | 0.4m   | 2:01.93 | 58.95s  | (1) | 29.11s   | (2) |
| 2 MISS ROB ROY       | 3   | 6.4m   | 2:02.37 | 59.56s  | (0) | 29.73s   | (0) |
| 8 CHANG              | 4   | 8.4m   | 2:02.52 | 59.92s  | (1) | 30.03s   | (1) |
| 1 FLIPPA PENNY       | 5   | 10.3m  | 2:02.66 | 60.16s  | (0) | 30.36s   | (0) |
| 10 SAINT MARA        | 6   | 13.6m  | 2:02.91 | 59.24s  | (1) | 29.90s   | (3) |
| 3 OURKYMBEAU         | 7   | 16.9m  | 2:03.15 | 59.84s  | (1) | 29.86s   | (1) |
| 7 SAKOY              | 8   | 18.5m  | 2:03.27 | 60.14s  | (0) | 30.17s   | (0) |
| 9 SPARK OF GLORY     | 9   | 26.6m  | 2:03.87 | 60.39s  | (0) | 30.40s   | (0) |
| 6 MY PEPPERCORN LADY | 10  | 28.2m  | 2:03.99 | 60.02s  | (0) | 30.27s   | (1) |

# -2.2 -7.0 -10.3 +2.2 -5.9 -9.9 -13.4 -8.4