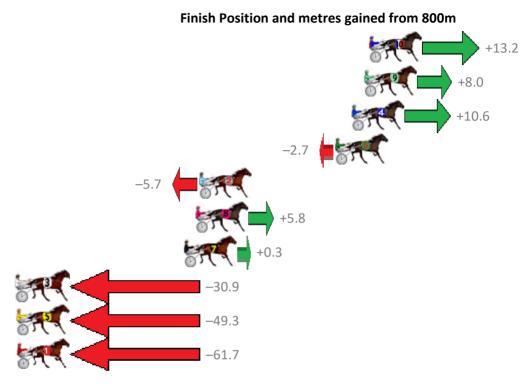

#### Albion Park Race 5 Distance 2138m

# Thursday, 30 November 2017

Gross Time: 2:36.40 MileRate: 1:57.70 LeadTime: 38.80s First Qtr: 30.10s Second Qtr: 30.30s Third Qtr: 28.40s Fourth Qtr: 28.80s

| No Horse          | Plc | Margin | Time    | 800Time | (W) | 400 Time | (W) |
|-------------------|-----|--------|---------|---------|-----|----------|-----|
| 8 BETTING BARON   | 1   |        |         | 56.67s  |     |          |     |
| 2 MISTER HART     | 2   | 0.2m   | 2:36.41 | 57.21s  | (0) | 28.81s   | (0) |
| 5 SACHE GIRL      | 3   | 15.7m  | 2:37.53 | 57.18s  | (2) | 28.38s   | (2) |
| 4 ITS ALL GO      | 4   | 16.7m  | 2:37.60 | 58.27s  | (1) | 29.37s   | (0) |
| 9 LEORYAN         | 5   | 28.8m  | 2:38.47 | 58.56s  | (0) | 29.56s   | (0) |
| 6 MATTGREGOR STAR | 6   | 30.0m  | 2:38.56 | 58.42s  | (1) | 29.82s   | (1) |
| 1 SONNY ORLANDO   | 7   | 40.9m  | 2:39.34 | 59.75s  | (0) | 30.74s   | (0) |
| 3 ENRIQUES ME DAD | 8   | 51.2m  | 2:40.09 | 59.39s  | (1) | 30.28s   | (0) |
| 10 CONCENTRATION  | 9   | 54.4m  | 2:40.32 | 60.25s  | (2) | 31.49s   | (2) |

# Finish Position and metres gained from 800m