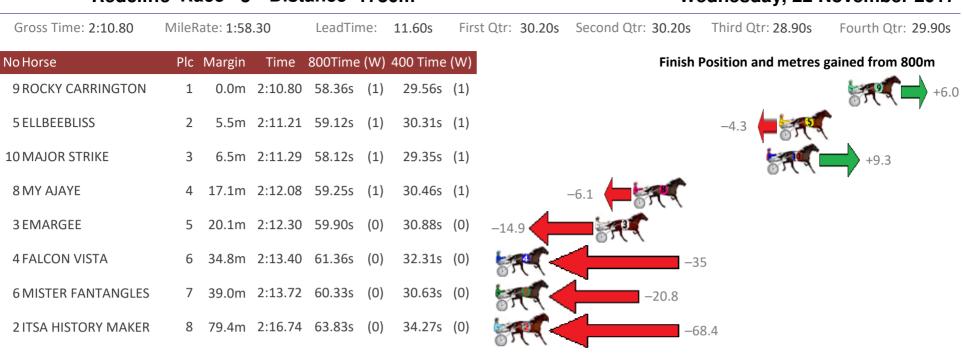

#### Redcliffe Race 5 Distance 1780m

Wednesday, 22 November 2017

Trots Sectionals Powered by www.pjdata.com.au Home of PJ Trots Analyser

au Ser