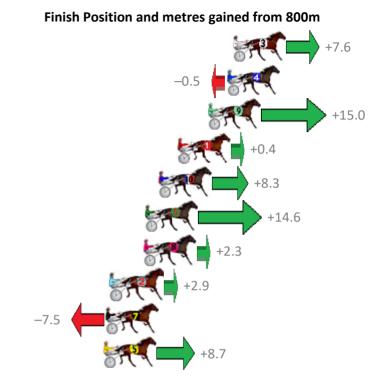

### Albion Park Race 6 Distance 1660m

### Tuesday, 21 November 2017

| Gross Time: 1:58.80  | MileR | ate: 1:55 | 5.20    | LeadTin | ne: | 3.40s    | First Qtr: 27.50s | Second Qtr: 31.00s | Third Qtr: 28.40s         | Fourth Qtr: 28.50s |
|----------------------|-------|-----------|---------|---------|-----|----------|-------------------|--------------------|---------------------------|--------------------|
| No Horse             | Plc   | Margin    | Time    | 800Time | (W) | 400 Time | (W)               | Finish             | Position and metres $\xi$ | gained from 800m   |
| 1 SUBTLE DELIGHT     | 1     | 0.0m      | 1:58.80 | 56.57s  | (0) | 28.12s   | (0)               |                    |                           | +4.6               |
| 7 FIREBBY            | 2     | 3.5m      | 1:59.05 | 57.15s  | (0) | 28.75s   | (0)               |                    | -3.5                      | <del>(</del>       |
| 10 PARISIAN ROCKSTAR | 3     | 4.1m      | 1:59.09 | 56.01s  | (1) | 27.91s   | (2)               |                    | ST.                       | +12.5              |
| 9 THE DUKE DOWNUNDE  | 4     | 4.2m      | 1:59.10 | 57.03s  | (1) | 28.63s   | (1)               |                    | -1.8                      |                    |
| 2 PROFICIENT         | 5     | 4.9m      | 1:59.15 | 56.44s  | (1) | 27.89s   | (1)               |                    |                           | +6.5               |
| 3 ILIKEMILLIE        | 6     | 6.5m      | 1:59.26 | 56.88s  | (1) | 28.35s   | (1)               |                    |                           | +0.3               |
| 6 THATS HOW WEROLL   | 7     | 7.3m      | 1:59.32 | 55.29s  | (2) | 27.44s   | (2)               |                    |                           | +22.7              |
| 4 DOMESTIC ART       | 8     | 15.5m     | 1:59.90 | 56.10s  | (0) | 28.35s   | (1)               |                    | +11.3                     |                    |
| 11 DONNY JONES       | 9     | 18.7m     | 2:00.13 | 56.42s  | (2) | 28.59s   | (2)               |                    | +6.7                      |                    |
| 5 BRASS LANTERN      | 10    | 38.8m     | 2:01.56 | 58.11s  | (1) | 29.45s   | (1)               | -17.0              |                           |                    |
| 8 MISTER XJ          | 11    | 55.2m     | 2:02.73 | 60.00s  | (0) | 31.09s   | (0)               | -4                 | 3.6                       |                    |