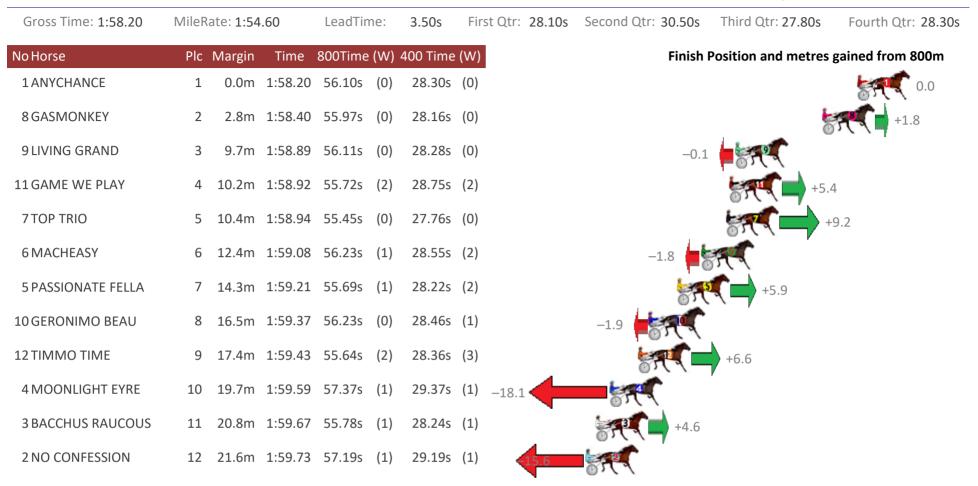

### Albion Park Race 6 Distance 1660m

Saturday, 18 November 2017

Trots Sectionals Powered by www.pjdata.com.au Home of PJ Trots Analyser