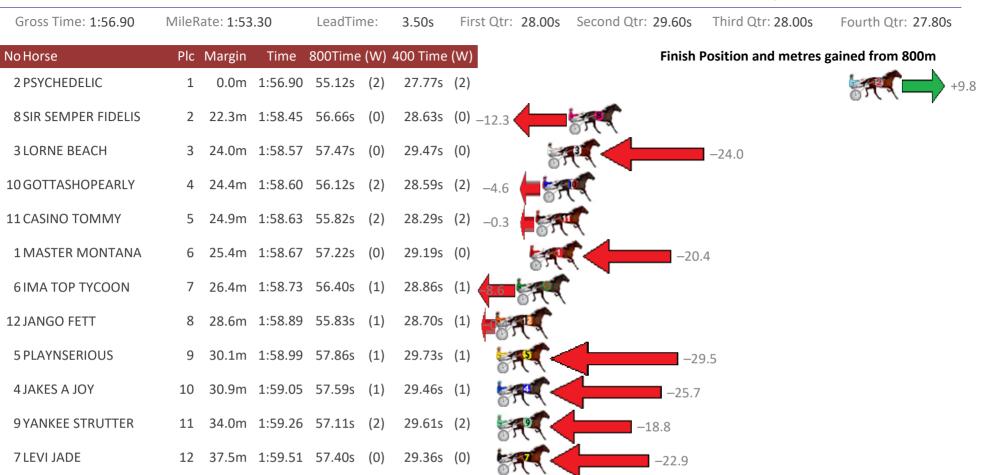

### Albion Park Race 5 Distance 1660m

Saturday, 18 November 2017

Trots Sectionals Powered by www.pjdata.com.au Home of PJ Trots Analyser