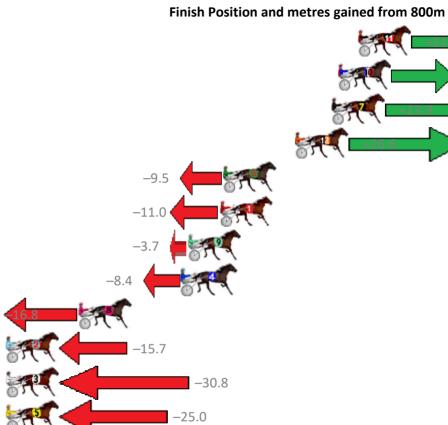

## Friday, 17 November 2017

Fourth Qtr: 28.00s Gross Time: 1:58.60 MileRate: 1:55.00 LeadTime: 3.40s First Qtr: 28.70s Second Qtr: 30.20s Third Qtr: 28.30s 800Time (W) 400 Time (W) Finish Position and metres gained from 800m No Horse Plc Margin Time 1 MARETTI 0.0m 1:58.60 56.30s 28.00s (0) 1 2 PARK LIFE 0.4m 1:58.63 55.72s (1) 27.50s (2) **8 COULDNTBETOLD** 1.5m 1:58.71 56.07s 27.80s (0) 5 HOT DOGMA 20.0m 2:00.00 56.81s (1) 28.50s (1) 9 PAQUIN 5 21.9m 2:00.13 57.18s (0) 11 WHERES THE SPIRIT 6 23.8m 2:00.27 56.74s (1) 28.38s (1) 7 CALVERT HOT SHOT 7 32.4m 2:00.87 57.03s (1) 28.64s (1) 10 LIZ AU BETTY 40.7m 2:01.45 58.14s 29.67s (0) -26.14 HERITAGE BEACH 43.5m 2:01.64 59.08s 30.67s (1) -39.5**6 KID CALVERT** 53.5m 2:02.35 58.64s 30.00s (0) -33.3