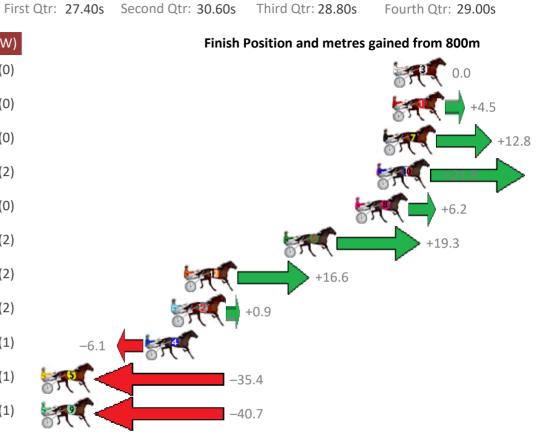

# Friday, 17 November 2017

| Gross Time: 2:37.00 | MileR | ate: 1:58 | 3.20    | LeadTin | ne: | 38.40s   | First Qtr: 30.80s | Second Qtr: 30.60s | Third Qtr: 27.80s   | Fourth Qtr: 29.40s |
|---------------------|-------|-----------|---------|---------|-----|----------|-------------------|--------------------|---------------------|--------------------|
| No Horse            | Plc   | Margin    | Time    | 800Time | (W) | 400 Time | (W)               | Finish             | Position and metres | gained from 800m   |
| 7 STIRLING WILLIAM  | 1     | 0.0m      | 2:37.00 | 56.71s  | (2) | 29.06s   | (2)               |                    |                     | +6.8               |
| 3 HORACE FOXLEY     | 2     | 4.1m      | 2:37.30 | 57.49s  | (0) | 29.69s   | (0)               |                    | -4.1                | <b></b>            |
| 4 INA GREAT PLACE   | 3     | 4.3m      | 2:37.32 | 57.05s  | (1) | 29.23s   | (1)               |                    | 57                  | +2.1               |
| 1 LEIGHMONT         | 4     | 4.3m      | 2:37.32 | 57.16s  | (0) | 29.38s   | (0)               |                    | 87                  | +0.5               |
| 10 COMPLY OR DIE    | 5     | 4.9m      | 2:37.36 | 56.36s  | (2) | 28.72s   | (2)               |                    |                     | +11.7              |
| 6 SHAREAPASSION     | 6     | 6.4m      | 2:37.47 | 56.84s  | (2) | 29.19s   | (2)               |                    | ST.                 | +5.0               |
| 8 FLOYD MAYWEATHER  | 7     | 7.9m      | 2:37.58 | 57.12s  | (0) | 29.32s   | (0)               |                    |                     | +1.1               |
| 2 MAJOR STRIKE      | 8     | 10.1m     | 2:37.74 | 57.16s  | (1) | 29.35s   | (1)               |                    | +0.5                |                    |
| 9 STRAWBS IDEAL ACT | 9     | 13.6m     | 2:38.00 | 58.00s  | (2) | 30.40s   | (2)               | -11.2              | (e)                 |                    |
| 5 DUKE JUJON        | 10    | 16.0m     | 2:38.18 | 58.22s  | (1) | 30.43s   | (1) —1            | 4.2                | •                   |                    |