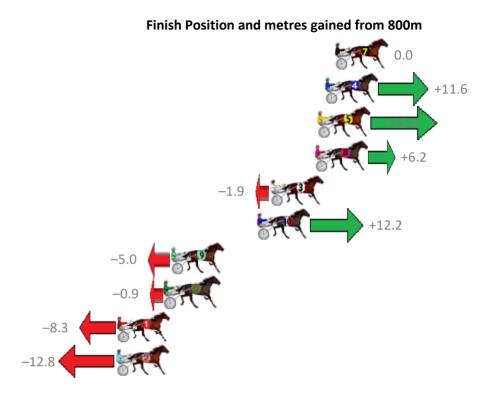

## Friday, 17 November 2017

Fourth Qtr: 28.60s Gross Time: 2:01.00 MileRate: 1:57.30 LeadTime: 3.40s First Qtr: 28.20s Second Qtr: 32.00s Third Qtr: 28.80s Finish Position and metres gained from 800m Time 800Time (W) 400 Time (W) No Horse Plc Margin 2 LEORYAN 0.0m 2:01.00 57.08s 28.29s (0) 1 **4 BALTIC BLUE EYES** 1.6m 2:01.11 57.50s (1) 28.67s (1) 2.0m 2:01.14 57.18s (1) **6 BETTING BARON** 28.36s (1) 2.3m 2:01.16 57.57s (0) **1 VANTO HANOVER** 28.76s (0)

28.34s (1)

29.42s (0)

**5 ARK PATROL** 

**3 HEAVENS HURRICANE** 