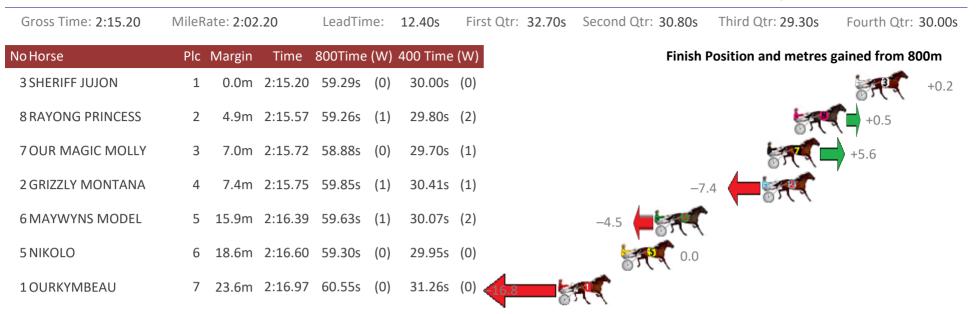

### Redcliffe Race 2 Distance 1780m

Thursday, 16 November 2017

Trots Sectionals Powered by www.pjdata.com.au Home of PJ Trots Analyser