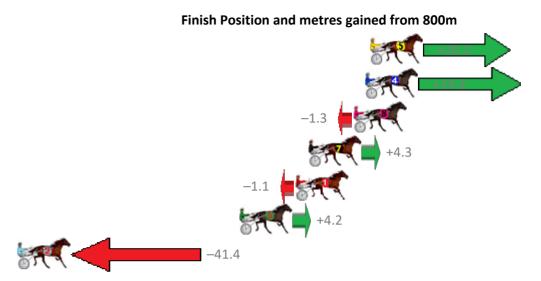

### Redcliffe Race 1 Distance 1780m

# Thursday, 9 November 2017

Gross Time: 2:21.90 MileRate: 2:07.60 LeadTime: 15.70s First Qtr: 31.60s Second Qtr: 33.50s Third Qtr: 31.60s Fourth Qtr: 29.50s

| No Horse            | Plc | Margin | Time    | 800Time | (W) | 400 Time ( | (W) |
|---------------------|-----|--------|---------|---------|-----|------------|-----|
| 5 ASTRAL RULER      | 1   | 0.0m   | 2:21.90 | 59.56s  | (0) | 28.75s     | (1) |
| 4 DAENERYS STORMBOR | 2   | 0.4m   | 2:21.93 | 59.25s  | (0) | 28.28s     | (1) |
| 8 STONED AGAIN      | 3   | 1.3m   | 2:22.00 | 61.20s  | (0) | 29.60s     | (0) |
| 7 MOSQUITO SPUR     | 4   | 4.9m   | 2:22.26 | 60.77s  | (0) | 29.48s     | (1) |
| 1 NORAHS FLING      | 5   | 5.9m   | 2:22.34 | 61.18s  | (0) | 29.49s     | (0) |
| 6 GO AHEAD MAKEMYDA | 6   | 10.4m  | 2:22.67 | 60.78s  | (0) | 29.32s     | (0) |
| 2 TURN UP TRUMPS    | 7   | 101.4m | 2:29.38 | 64.26s  | (0) | 31.82s     | (0) |