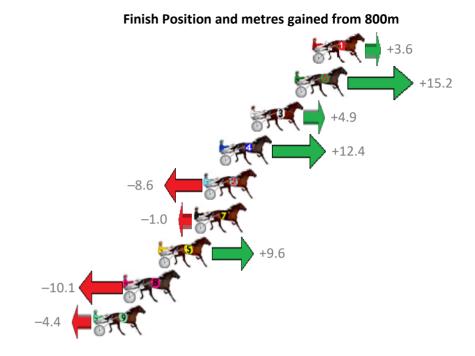

### Redcliffe Race 3 Distance 1780m

# Thursday, 9 November 2017

Finish Position and metres gained from 800m

Gross Time: 2:13.10 MileRate: 2:00.40 LeadTime: 11.50s First Qtr: 31.90s Second Qtr: 32.10s Third Qtr: 29.40s Fourth Qtr: 28.20s

| No Horse            | Plc | Margin | Time    | 800Time | (W) | 400 Time (W) |
|---------------------|-----|--------|---------|---------|-----|--------------|
| 5 REDS JET STAR     | 1   | 0.0m   | 2:13.10 | 57.60s  | (1) | 28.20s (1)   |
| 4 BETTOR THAN BEST  | 2   | 11.5m  | 2:13.91 | 57.35s  | (1) | 28.36s (2)   |
| 3 ELLIOTT BROMAC    | 3   | 14.1m  | 2:14.09 | 57.91s  | (1) | 28.91s (2)   |
| 6 SUPALINER         | 4   | 16.1m  | 2:14.24 | 58.01s  | (0) | 28.55s (0)   |
| 2 SIR REGAL DELIGHT | 5   | 17.8m  | 2:14.35 | 58.55s  | (1) | 29.00s (1)   |
| 7 OUR PEPPERJACK    | 6   | 18.5m  | 2:14.40 | 58.51s  | (0) | 29.05s (0)   |
| 1 CORRINYAH CONMAN  | 7   | 20.4m  | 2:14.54 | 59.01s  | (0) | 29.53s (0)   |

# -4.3 +3.5 -5.7 -13.2 -12.7

The Racing Queensland Board (trading as Racing Queensland) and provider are not responsible for the completeness or accuracy of any of the information contained herein, and makes no representations about its suitability for any purpose.