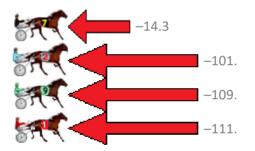

### Redcliffe Race 2 Distance 1780m

# Thursday, 9 November 2017

Finish Position and metres gained from 800m

Gross Time: 2:11.30 MileRate: 1:58.70 LeadTime: 11.50s First Qtr: 30.30s Second Qtr: 30.20s Third Qtr: 29.60s Fourth Qtr: 29.70s

| No Horse             | Plc | Margin | Time    | 800Time | (W) | 400 Time (W) |
|----------------------|-----|--------|---------|---------|-----|--------------|
| 1 BONNIES A BEAUTY   | 1   | 0.0m   | 2:11.30 | 59.30s  | (0) | 29.70s (0)   |
| 2 SOI COWBOY         | 2   | 1.4m   | 2:11.40 | 59.29s  | (1) | 29.64s (1)   |
| 9 TRAIN WRECK        | 3   | 2.5m   | 2:11.49 | 58.63s  | (1) | 29.14s (2)   |
| 5 STYLISH FEELING    | 4   | 19.6m  | 2:12.76 | 59.97s  | (0) | 30.34s (0)   |
| 3 IDEAL HOLMBOY      | 5   | 19.7m  | 2:12.76 | 60.26s  | (1) | 30.51s (1)   |
| 4 MILLY BROMAC       | 6   | 20.5m  | 2:12.82 | 59.59s  | (1) | 30.08s (2)   |
| 8 MISS COSTALOT      | 7   | 21.6m  | 2:12.90 | 60.49s  | (0) | 30.81s (0)   |
| 6 MINI MIRACLE       | 8   | 32.4m  | 2:13.71 | 60.07s  | (1) | 30.78s (1)   |
| 7 EVERY THINGS ROSEY | 9   | 33.3m  | 2:13.77 | 60.58s  | (0) | 30.93s (0)   |

| -9.0  |
|-------|
| -12.9 |
| -3.9  |
| -10.4 |
| -17.3 |