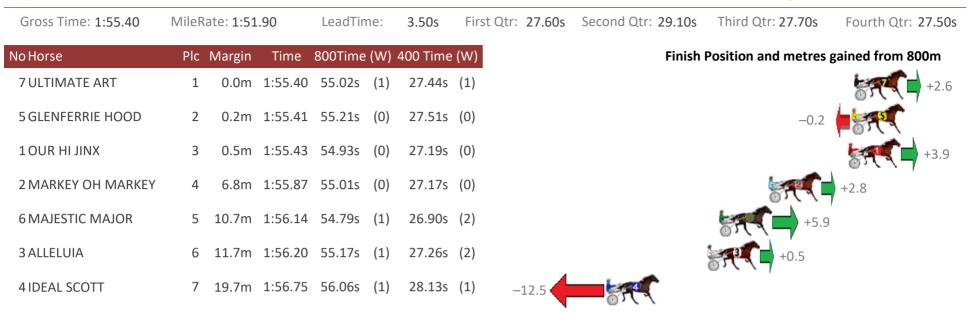

#### Albion Park Race 9 Distance 1660m

Saturday, 4 November 2017

Trots Sectionals Powered by www.pjdata.com.au Home of PJ Trots Analyser