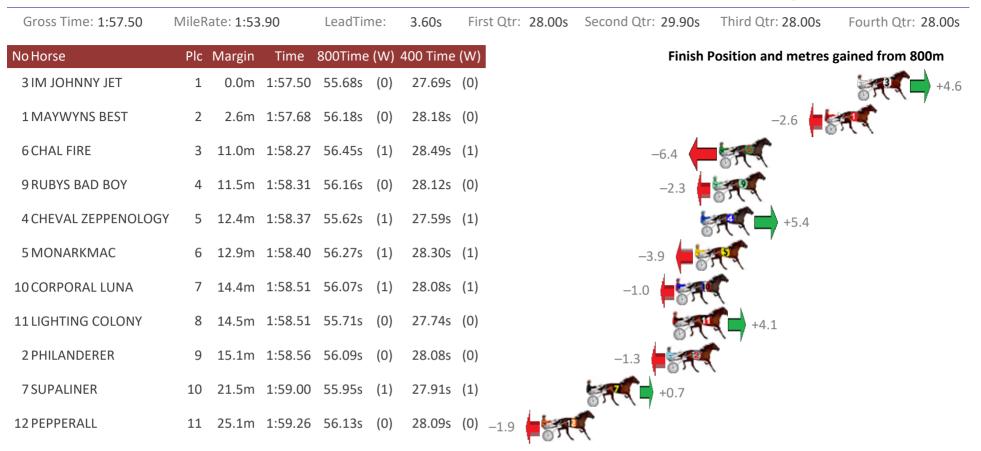

#### Albion Park Race 5 Distance 1660m

Saturday, 4 November 2017

Trots Sectionals Powered by www.pjdata.com.au Home of PJ Trots Analyser