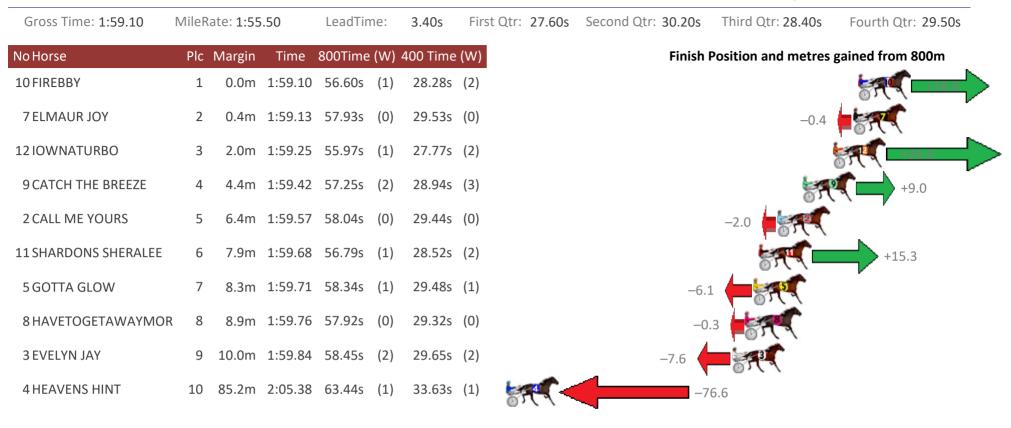

# Albion Park Race 4 Distance 1660m

# Saturday, 4 November 2017

|                     |                   |                      |                      | <b>,</b> ,                                            |
|---------------------|-------------------|----------------------|----------------------|-------------------------------------------------------|
| Gross Time: 1:59.10 | MileRate: 1:55.40 | LeadTime: 3.50s      | First Qtr: 27.60s Se | cond Qtr: 31.10s Third Qtr: 29.50s Fourth Qtr: 27.40s |
| No Horse            | Plc Margin Time   | 800Time (W) 400 Time | e (W)                | Finish Position and metres gained from 800m           |
| 1 VILLAGE WITCH     | 1 0.0m 1:59.1     | 0 56.90s (0) 27.40s  | (0)                  | 0.0                                                   |
| 2 WESTERN BLAZE     | 2 0.4m 1:59.1     | 3 56.59s (0) 27.11s  | (0)                  | +4.4                                                  |
| 5 LIKEALLOFUS       | 3 4.9m 1:59.4     | 4 57.02s (1) 27.58s  | (1)                  | -1.7                                                  |
| 3 APPLAUSE          | 4 8.1m 1:59.6     | 5 56.82s (0) 27.35s  | (0)                  | +1.1                                                  |
| 10 RAESAWINNER      | 5 9.1m 1:59.7     | 2 56.59s (0) 27.13s  | (0)                  | +4.3                                                  |
| 4 DEANO ROBYN       | 6 9.3m 1:59.7     | 4 56.71s (1) 27.42s  | (1)                  | +2.7                                                  |
| 7 GANGSTER BOY      | 7 10.3m 1:59.8    | 1 57.09s (1) 27.75s  | (2)                  | -2.7                                                  |
| 9 MISTER ELEGANT    | 8 11.2m 1:59.8    | 7 56.50s (1) 27.48s  | (2)                  | +5.6                                                  |
| 11 TALLYHO BROMAC   | 9 12.2m 1:59.9    | 4 56.27s (1) 27.26s  | (2)                  | +8.8                                                  |
| 6 FOURS ENUF TAS    | 10 13.5m 2:00.0   | 2 56.57s (0) 27.12s  | (0)                  | +4.7                                                  |
| 8 ALWAYS MY MATE    | 11 15.5m 2:00.1   | 6 56.34s (0) 27.35s  | (1)                  | +7.9                                                  |