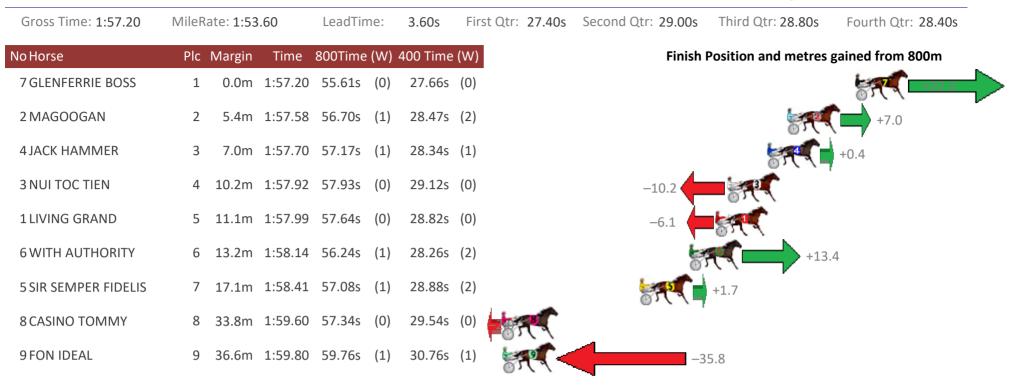

#### Albion Park Race 6 Distance 1660m

Saturday, 4 November 2017

Trots Sectionals Powered by www.pjdata.com.au Home of PJ Trots Analyser