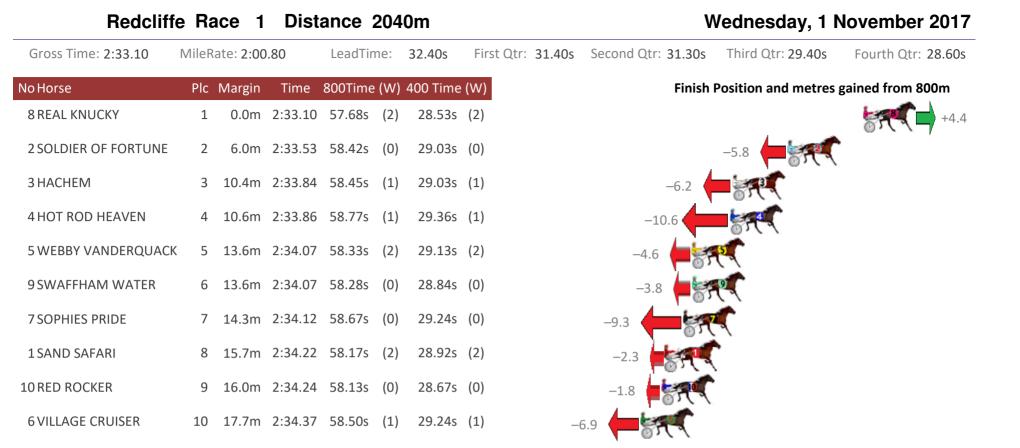

# Redcliffe Race 7 Distance 2040m

Wednesday, 1 November 2017

| Gross Time: 2:32.20 | MileRate: 2:00.00 |        |         | LeadTime: |     | 33.10s   | First C | tr: 31.50s | Second Qtr: 30.10s | Third Qtr: 28.20s   | Fourth Qtr: 29.30s |
|---------------------|-------------------|--------|---------|-----------|-----|----------|---------|------------|--------------------|---------------------|--------------------|
| No Horse            | Plc               | Margin | Time    | 800Time   | (W) | 400 Time | (W)     |            | Finish             | Position and metres | gained from 800m   |
| 4 MONARKMAC         | 1                 | 0.0m   | 2:32.20 | 57.50s    | (0) | 29.30s   | (0)     |            |                    |                     | 0.0                |
| 5 IM JOHNNY JET     | 2                 | 0.8m   | 2:32.26 | 56.98s    | (1) | 28.82s   | (1)     |            |                    |                     | +7.2               |
| 7 MONTCALM          | 3                 | 5.7m   | 2:32.62 | 57.68s    | (1) | 29.51s   | (1)     |            |                    | -2.5                | ,                  |
| 3 MIDNIGHT PROWLER  | 4                 | 11.3m  | 2:33.03 | 56.99s    | (1) | 28.79s   | (2)     |            |                    | +7.1                |                    |
| 1 ILLAWONG LIVELY   | 5                 | 17.2m  | 2:33.46 | 58.05s    | (0) | 29.37s   | (0)     | -          | -7.6               | r                   |                    |
| 2 SIR RORY          | 6                 | 17.3m  | 2:33.47 | 58.40s    | (0) | 30.07s   | (0)     | -12.       |                    |                     |                    |
| 6 CHEAP TINT        | 7                 | 18.0m  | 2:33.52 | 57.82s    | (1) | 29.55s   | (1)     |            | -4.4               |                     |                    |