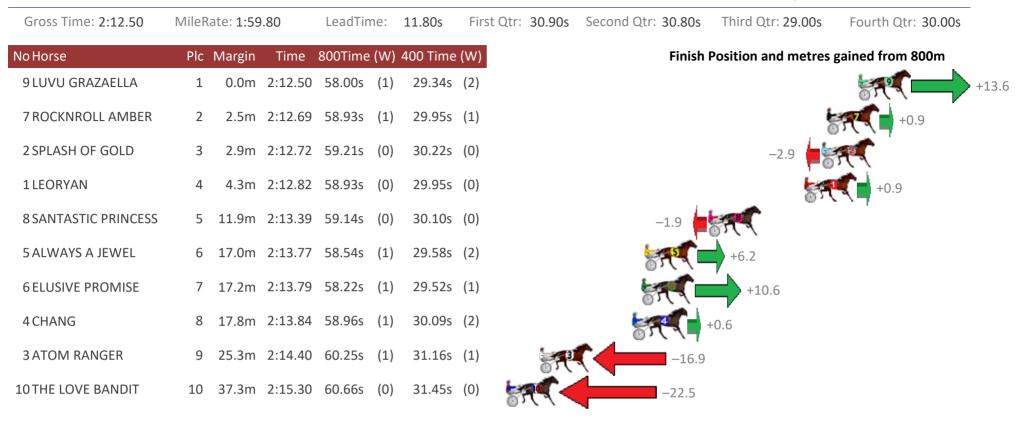

## Redcliffe Race 6 Distance 1780m

Wednesday, 1 November 2017

| neucii              |       |                                    | 0 0131  | v       | veunesuay, i i    |                    |                   |                    |                     |                  |
|---------------------|-------|------------------------------------|---------|---------|-------------------|--------------------|-------------------|--------------------|---------------------|------------------|
| Gross Time: 2:11.70 | MileR | MileRate: 1:59.10 LeadTime: 11.70s |         |         | First Qtr: 28.90s | Second Qtr: 31.60s | Third Qtr: 29.40s | Fourth Qtr: 30.10s |                     |                  |
| No Horse            | Plc   | Margin                             | Time    | 800Time | (W)               | 400 Time           | : (W)             | Finish             | Position and metres | gained from 800m |
| 8 TOP FLIGHT CRUIZE | 1     | 0.0m                               | 2:11.70 | 59.08s  | (1)               | 29.78s             | (1)               |                    |                     | +5.6             |
| 7 NO CONFESSION     | 2     | 1.6m                               | 2:11.82 | 58.86s  | (1)               | 29.59s             | (1)               |                    |                     | +8.6             |
| 4 JAKES A JOY       | 3     | 2.1m                               | 2:11.86 | 59.55s  | (1)               | 30.26s             | (1)               |                    | -0.7                | FT (             |
| 5 FRENCH GLOBE      | 4     | 3.1m                               | 2:11.93 | 59.09s  | (0)               | 29.58s             | (0)               |                    | 6                   | +5.5             |
| 6 LISAS LAWYER      | 5     | 6.5m                               | 2:12.19 | 58.99s  | (0)               | 29.51s             | (0)               |                    | 57                  | +6.9             |
| 2 ANNAS BEST        | 6     | 7.0m                               | 2:12.23 | 60.02s  | (0)               | 30.58s             | (0)               | _                  | 7.0                 |                  |
| 3 FUI FUI           | 7     | 7.1m                               | 2:12.23 | 58.88s  | (1)               | 29.60s             | (1)               |                    | SPE -               | +8.3             |
| 1 YES BROTHER YES   | 8     | 13.3m                              | 2:12.70 | 60.18s  | (0)               | 30.69s             | (0)               | -9.1               | <b>•••</b>          | ٢                |
|                     |       |                                    |         |         |                   |                    |                   |                    |                     |                  |