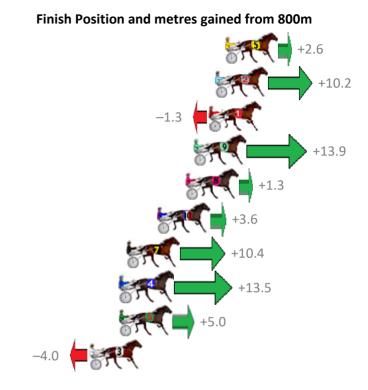

#### Albion Park Race 9 Distance 2647m

| Gross Time: 3:25.60 | MileRate | 2:04.60      | LeadTime:   | 85.70s   | First Qtr: 31.50s | Second Qtr: 30.80s | Third Qtr: 29.40s   | Fourth Qtr: 28.20s |
|---------------------|----------|--------------|-------------|----------|-------------------|--------------------|---------------------|--------------------|
| No Horse            | Plc Ma   | argin Time   | 800Time (W) | 400 Time | (W)               | Finish             | Position and metres | gained from 800m   |
| 2 GIACOMO           | 1 (      | 0.0m 3:25.60 | 57.60s (0)  | 28.20s   | (0)               |                    |                     | 0.0                |
| 8 OUR OVERANOVA     | 2 (      | 0.2m 3:25.61 | 57.34s (1)  | 28.06s   | (1)               |                    |                     | +3.6               |
| 1 SENITAS SUCCESS   | 3 2      | 2.4m 3:25.77 | 57.44s (0)  | 28.06s   | (0)               |                    | · ·                 | +2.2               |
| 5 ROSTEVARREN       | 4 !      | 5.4m 3:25.98 | 57.34s (0)  | 27.96s   | (0)               |                    | 85 (5)              | +3.6               |
| 3 LYSENKO           | 5 !      | 5.9m 3:26.02 | 57.45s (1)  | 28.15s   | (1)               |                    |                     | +2.1               |
| 6 MONORAIL          | 6 10     | 0.5m 3:26.34 | 57.48s (1)  | 28.16s   | (1)               |                    | +1.7                | - 1                |
| 7 MR MAYFLY         | 7 14     | 4.3m 3:26.61 | 57.61s (0)  | 28.25s   | (0)               | -0.1               |                     |                    |