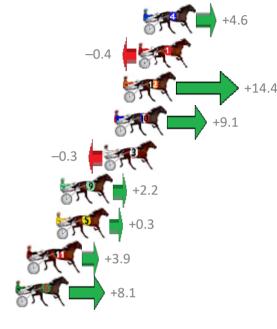

## Albion Park Race 5 Distance 2138m

| Gross Time: 2:35.30 | MileR | ate: 1:56 | 5.90    | LeadTin | ne: | 38.50s   | First Qtr:           | 30.70s | Second Qtr: 30.00s | Third Qtr: 28.20s   | Fourth Qtr: 27.90s |
|---------------------|-------|-----------|---------|---------|-----|----------|----------------------|--------|--------------------|---------------------|--------------------|
| No Horse            | Plc   | Margin    | Time    | 800Time | (W) | 400 Time | (W)                  |        | Finish             | Position and metres | gained from 800m   |
| 1 WATTLEBANK FLYER  | 1     | 0.0m      | 2:35.30 | 56.10s  | (0) | 27.90s   | (0)                  |        |                    |                     | 0.0                |
| 10 DIESEL SHANNON   | 2     | 5.2m      | 2:35.66 | 55.40s  | (1) | 27.31s   | (2)                  |        |                    |                     | +10.0              |
| 2 CORPORAL LUNA     | 3     | 6.2m      | 2:35.73 | 56.44s  | (1) | 28.22s   | (1)                  |        |                    | -4.8                | ·                  |
| 8 FOURS ENUF TAS    | 4     | 6.9m      | 2:35.78 | 56.29s  | (0) | 28.05s   | (0)                  |        |                    | -2.7                |                    |
| 3 WESTERN BLAZE     | 5     | 7.2m      | 2:35.80 | 55.85s  | (1) | 27.79s   | (2)                  |        |                    |                     | +3.6               |
| 6 GOODTIME STRIDE   | 6     | 11.0m     | 2:36.07 | 55.51s  | (1) | 27.38s   | (2)                  |        |                    | +8.                 | 4                  |
| 7 LIGHTING COLONY   | 7     | 12.6m     | 2:36.18 | 56.06s  | (0) | 27.80s   | (0)                  |        |                    | +0.6                |                    |
| 5 THE PACMAN        | 8     | 13.9m     | 2:36.27 | 55.42s  | (1) | 27.28s   | (2)                  |        | 6                  | +9.7                |                    |
| 9 PEPPERALL         | 9     | 17.9m     | 2:36.55 | 56.75s  | (0) | 28.49s   | (0)                  | -9.3   | - F. C.            | ,                   |                    |
| 4 IMA SEA STORM     | 10    | 20.1m     | 2:36.70 | 57.07s  | (1) | 28.65s   | (1) <sub>-13</sub> . | 9      |                    |                     |                    |