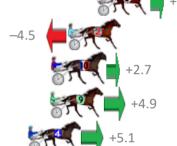

#### Albion Park Race 4 Distance 2138m

## Saturday, 28 October 2017

Gross Time: 2:35.70 MileRate: 1:57.20 LeadTime: 37.60s First Qtr: 30.30s Second Qtr: 31.30s Third Qtr: 29.10s Fourth Qtr: 27.40s 800Time (W) 400 Time (W) Finish Position and metres gained from 800m No Horse Plc Margin Time **6 ALWAYS MY MATE** 0.0m 2:35.70 55.50s 26.85s (2) 1 (2) +14.2 9 CASINO TOMMY 2 2.8m 2:35.89 56.50s (1) 27.50s (1) 3.7m 2:35.95 56.76s 1 MAGOOGAN (0)27.65s (0) 12 GLENFERRIE BOSS 7.3m 2:36.20 56.31s (2) 27.64s (2) **7JACK HAMMER** 9.0m 2:36.32 55.81s (2) 27.14s (2) 4 GERONIMO BEAU 9.8m 2:36.37 56.60s 27.44s (0) 11 MIDNIGHT MONTANA 7 10.0m 2:36.38 55.82s (1) 26.89s (2) **2 BACCHUS RAUCOUS** 8 10.2m 2:36.40 56.44s 27.36s (1) 8 WIN OR DIE 9 11.3m 2:36.47 57.00s 27.86s (0) **5 RUATO BAY** 11.5m 2:36.49 56.24s 27.16s (1) 10 RIVERLEIGH JEFF 11 15.3m 2:36.75 56.68s 27.49s (0) **3 VANDE VELDE** 12 18.9m 2:36.99 57.34s (1) 28.31s (1)