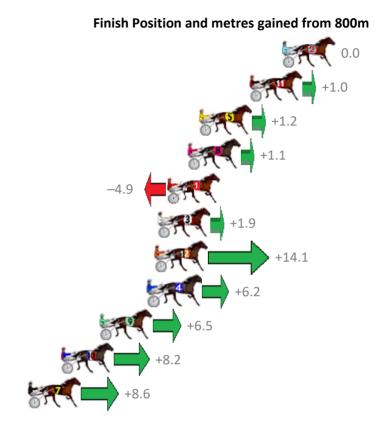

## Albion Park Race 7 Distance 2138m

# Saturday, 28 October 2017

| Gross Time: 2:37.10 | MileRate: 1:58.20 | LeadTime:    | 37.50s Firs  | t Qtr: 30.60s Second Qtr: 31.40s Third Qtr: 29.20 | Os Fourth Qtr: 28.40s |
|---------------------|-------------------|--------------|--------------|---------------------------------------------------|-----------------------|
| No Horse            | Plc Margin Time   | 800Time (W)  | 400 Time (W) | Finish Position and met                           | res gained from 800m  |
| 5 MACHEASY          | 1 0.0m 2:37.1     | 0 57.60s (0) | 28.40s (0)   |                                                   | <b>6.0</b>            |
| 10 WEEDONS EXPRESS  | 2 0.5m 2:37.1     | 4 56.47s (2) | 27.81s (2)   |                                                   | +15.7                 |
| 4 LEVI JADE         | 3 5.0m 2:37.4     | 6 57.67s (0) | 28.44s (0)   | -1.0                                              | <b>F</b>              |
| 1 MODERN EDITION    | 4 6.7m 2:37.5     | 8 57.49s (0) | 28.27s (0)   |                                                   | +1.5                  |
| 7 DONNY JONES       | 5 8.7m 2:37.7     | 2 56.50s (1) | 28.07s (2)   | ST.                                               | +15.3                 |
| 9 GLOVEMAN GILLY    | 6 11.4m 2:37.9    | 1 57.57s (2) | 28.88s (2)   | +0.4                                              |                       |
| 12 RED ROCKER       | 7 20.0m 2:38.5    | 2 57.64s (1) | 28.58s (1)   | -0.6                                              |                       |
| 11 YES BROTHER YES  | 8 22.1m 2:38.6    | 7 58.00s (0) | 28.99s (0)   | -5.5 <b>-</b>                                     |                       |
| 3 ARCHIECANO        | 9 23.4m 2:38.7    | 6 58.74s (1) | 29.48s (1)   | 15.8                                              |                       |
| 6 GHOST GUM         | 10 24.6m 2:38.8   | 5 59.16s (1) | 29.88s (1)   | -21.6                                             |                       |
| 8 READILY           | 11 26.9m 2:39.0   | 1 58.63s (1) | 29.43s (1)   | -14.3                                             |                       |