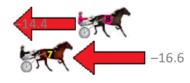

## Albion Park Race 6 Distance 2138m

# Saturday, 28 October 2017

| Gross Time: 2:35.80  | MileR | ate: 1:57 | 7.30    | LeadTim | ie: | 38.80s   | First Qtr: 31.40s | Second Qtr: 30.20s | Third Qtr: 28.20s   | Fourth Qtr: 27.20s |
|----------------------|-------|-----------|---------|---------|-----|----------|-------------------|--------------------|---------------------|--------------------|
| No Horse             | Plc   | Margin    | Time    | 800Time | (W) | 400 Time | (W)               | Finish             | Position and metres | gained from 800m   |
| 11 VILLAGE WITCH     | 1     | 0.0m      | 2:35.80 | 54.36s  | (2) | 27.20s   | (2)               |                    |                     | +15.               |
| 6 REMEMBER RUBY      | 2     | 9.7m      | 2:36.46 | 54.71s  | (2) | 27.47s   | (2)               |                    |                     | +9.9               |
| 7 MACHIN OUT         | 3     | 10.4m     | 2:36.51 | 54.44s  | (2) | 27.17s   | (2)               |                    | ST.                 | +13.8              |
| 1 LANCELOT BROMAC    | 4     | 14.4m     | 2:36.78 | 56.20s  | (1) | 27.87s   | (1)               | -11.6              | •                   |                    |
| 9 TALLYHO BROMAC     | 5     | 15.0m     | 2:36.82 | 55.68s  | (1) | 27.34s   | (1)               | -4.0               |                     |                    |
| 2 IM JOHNNY JET      | 6     | 15.6m     | 2:36.86 | 56.00s  | (1) | 27.66s   | (1)               | -8.6               | •                   |                    |
| 5 FRANCO SALISBURY   | 7     | 17.7m     | 2:37.00 | 55.71s  | (0) | 27.27s   | (2)               | -4.5               |                     |                    |
| 3 RAVE MOONRAKER     | 8     | 20.7m     | 2:37.21 | 56.54s  | (0) | 28.01s   | (0) -16.5         |                    |                     |                    |
| 8 KARLOO TEN SEVENTY | 9     | 22.7m     | 2:37.34 | 56.36s  | (0) | 27.83s   | (0) 13.9          | 57. C              |                     |                    |
| 4 BATTLE BORN        | 10    | 23.2m     | 2:37.38 | 57.01s  | (0) | 28.53s   | (0)               |                    | -23.2               |                    |