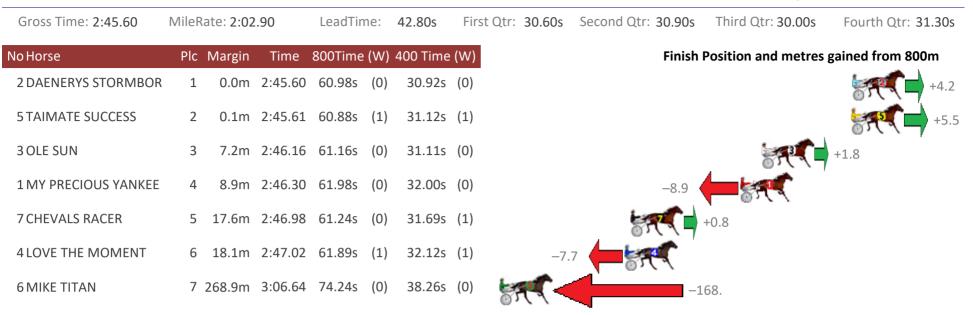

#### Albion Park Race 3 Distance 1660m

### Friday, 20 October 2017

Fourth Qtr: 28.20s Gross Time: 1:58.80 MileRate: 1:55.10 LeadTime: 3.70s First Qtr: 28.50s Second Qtr: 30.10s Third Qtr: 28.30s Finish Position and metres gained from 800m 800Time (W) 400 Time (W) No Horse Plc Margin Time **2 WHERES THE SPIRIT** 0.0m 1:58.80 56.03s 27.73s (1) 1 (1) +6.6 **3 PARK LIFE** 2 0.4m 1:58.83 56.53s (0) 28.23s (0) 9.1m 1:59.44 56.42s **5 MILLY BROMAC** 3 (0)28.04s (0) **1 VANTO HANOVER** 4 11.0m 1:59.58 56.90s (0) 28.54s (0) 8 JUSTFORTHEGIRLS 5 11.1m 1:59.58 57.20s (1) 28.84s (1) **7 PATCHWORK JET** 6 35.6m 2:01.31 57.73s (0) 29.30s (0) -17.4**6 NARCISSIST** 7 56.8m 2:02.80 59.68s (1) 31.34s (1) -45.0**4 STYLISH FEELING** 8 319.0m 2:21.29 75.50s (0)36.59s (0) -269.