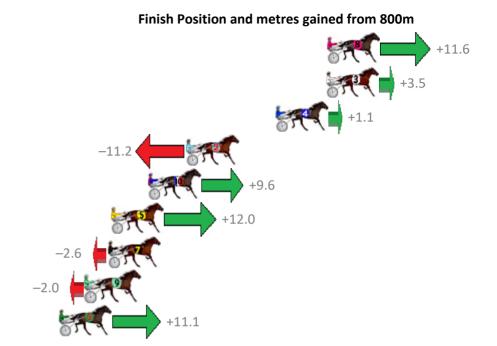

### Redcliffe Race 4 Distance 2040m

# Thursday, 19 October 2017

| Gross Time: 2:32.40 | MileR | ate: 2:00 | ).20    | LeadTir | ne: | 31.60s   | First Qt | : 30.80s | Second Qtr: 30.80 | s Third Qtr: 29.60s                          | Fourth Qtr: 29.60s |
|---------------------|-------|-----------|---------|---------|-----|----------|----------|----------|-------------------|----------------------------------------------|--------------------|
| No Horse            | Plc   | Margin    | Time    | 800Time | (W) | 400 Time | (W)      |          | Finis             | h Position and metres                        | gained from 800m   |
| 4 CHANG MAI         | 1     | 0.0m      | 2:32.40 | 58.84s  | (0) | 28.74s   | (0)      |          |                   |                                              | +4.8               |
| 2 JAKES A JOY       | 2     | 0.1m      | 2:32.41 | 58.69s  | (1) | 29.58s   | (1)      |          |                   |                                              | +6.9               |
| 3 MY AJAYE          | 3     | 2.0m      | 2:32.55 | 59.17s  | (1) | 29.75s   | (0)      |          |                   |                                              | +0.4               |
| 6 TARIN KOWT        | 4     | 2.7m      | 2:32.60 | 58.63s  | (0) | 29.28s   | (1)      |          |                   | ŧ                                            | +7.7               |
| 5 ROCKWITH THEDEVIL | 5     | 4.7m      | 2:32.75 | 58.66s  | (1) | 29.76s   | (2)      |          |                   | <b>*</b> *********************************** | +7.3               |
| 1 SLIPASLYGRIN      | 6     | 29.5m     | 2:34.58 | 61.38s  | (0) | 31.29s   | (0)      | FT.      | <del></del>       | -29.5                                        | r                  |