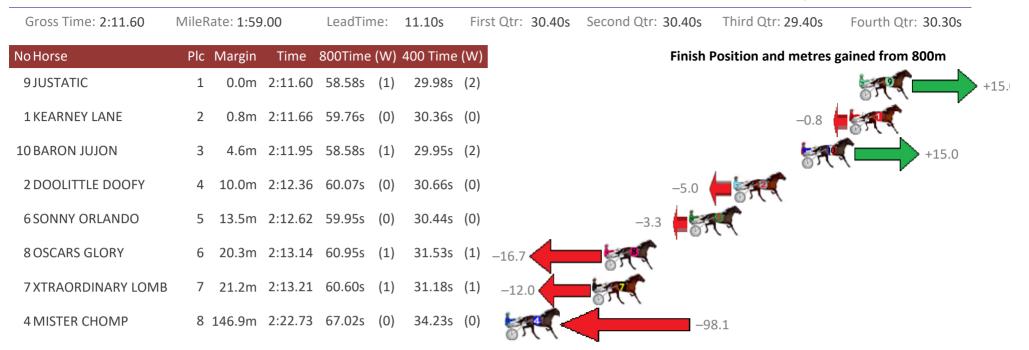

#### Redcliffe Race 4 Distance 1780m

Wednesday, 18 October 2017

Trots Sectionals Powered by www.pjdata.com.au Home of PJ Trots Analyser