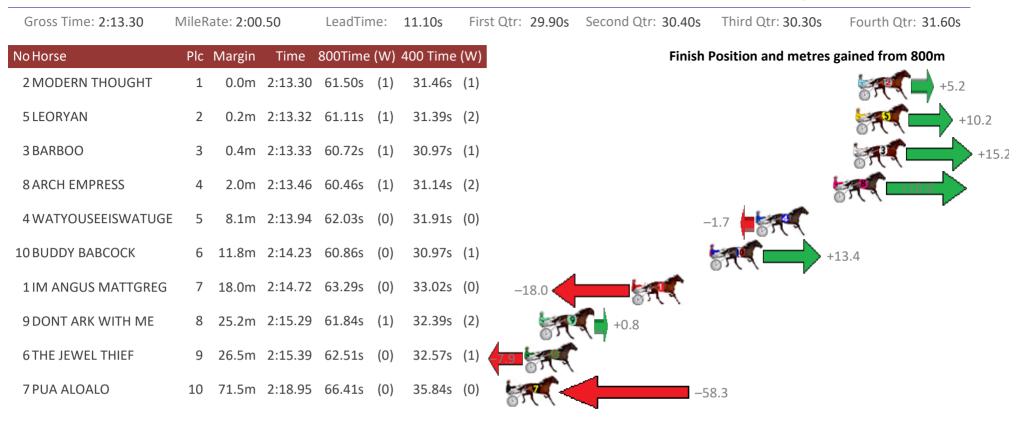

### Redcliffe Race 5 Distance 1780m

Wednesday, 18 October 2017

Trots Sectionals Powered by www.pjdata.com.au Home of PJ Trots Analyser