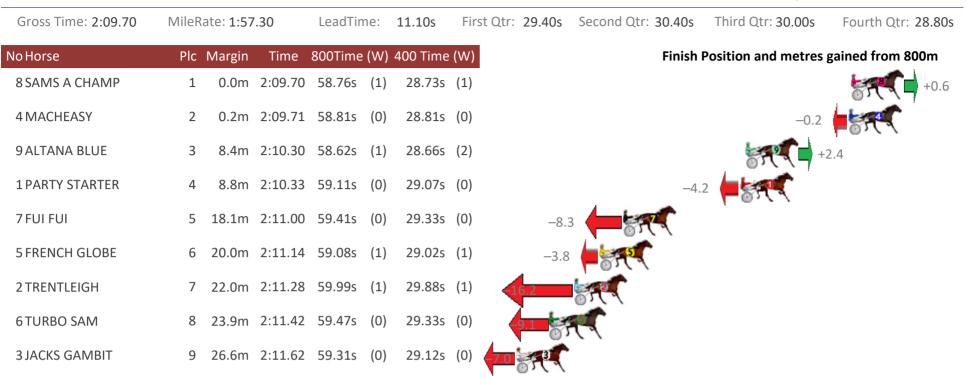

### Redcliffe Race 3 Distance 1780m

Wednesday, 18 October 2017

Trots Sectionals Powered by www.pjdata.com.au Home of PJ Trots Analyser