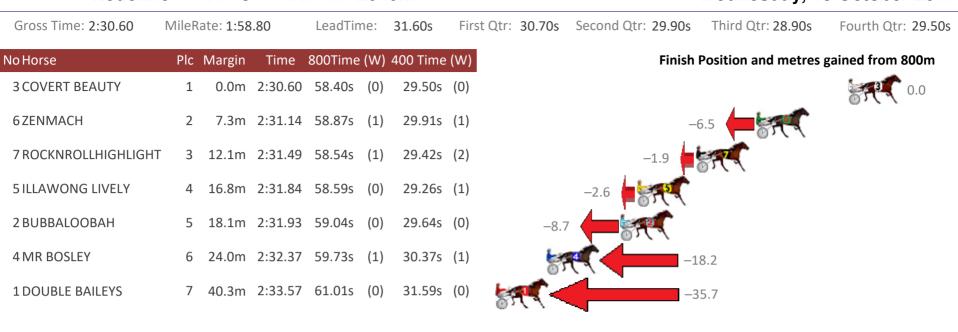

#### Redcliffe Race 6 Distance 2040m

### Wednesday, 18 October 2017

Gross Time: 2:33.80 MileRate: 2:01.30 LeadTime: 31.70s First Qtr: 31.90s Second Qtr: 31.10s Third Qtr: 29.70s Fourth Qtr: 29.40s 800Time (W) 400 Time (W) Finish Position and metres gained from 800m No Horse Plc Margin Time .0 🎢 **3 HORACE FOXLEY** 0.0m 2:33.80 59.10s 29.40s (0) 1 (0)**1 PLATINUM ART** 2 5.5m 2:34.20 59.14s (0) 29.45s (0) **7 SWIFT APPROVAL** 6.3m 2:34.26 58.89s 3 (0)29.20s (0) **5 LEIGHMONT** 4 16.1m 2:34.98 60.13s (1) 30.27s (1) **6 WASTE OF TIME** 5 17.3m 2:35.07 59.37s (0) 29.67s (0) **2 ANY WONDER** 6 19.4m 2:35.23 60.03s (1) 30.19s (1) **4 NINE CARD PLAYER** 7 23.4m 2:35.52 59.94s (1) 30.15s (1)