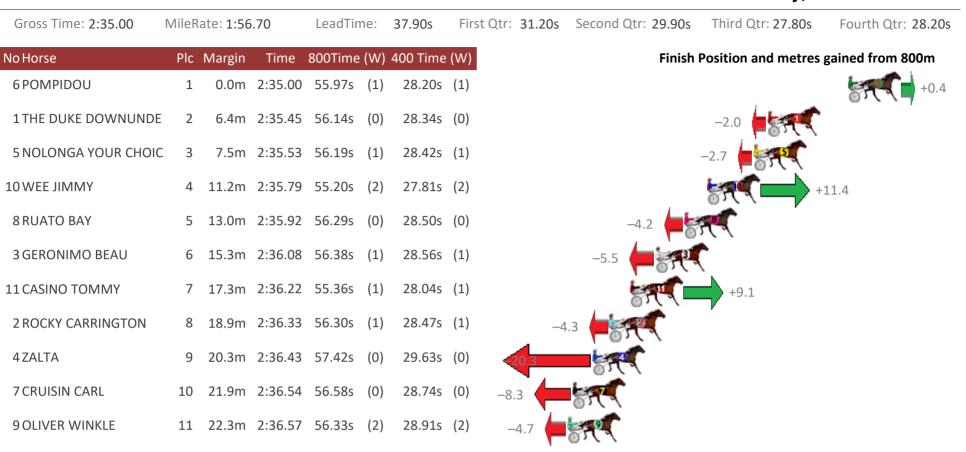

#### Albion Park Race 5 Distance 2138m

#### Saturday, 14 October 2017

Trots Sectionals Powered by www.pjdata.com.au Home of PJ Trots Analyser