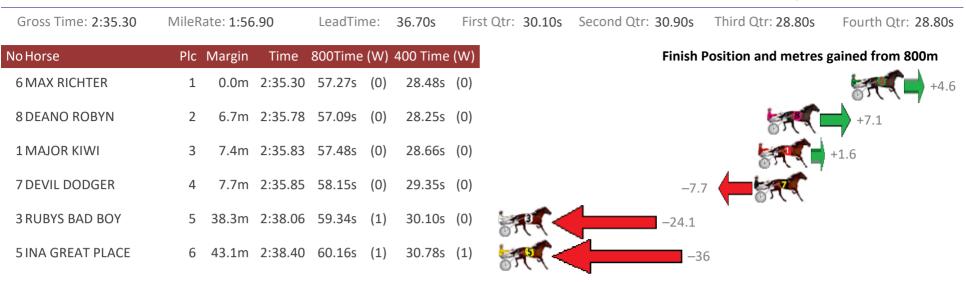

### Albion Park Race 7 Distance 2138m

# Saturday, 14 October 2017

| Gross Time: 2:34.40  | MileRate: 1:56.20 |        |         | LeadTir | LeadTime: |          | First Qtr: 28.80s | Second Qtr: 31.40s | Third Qtr: 28.80s   | Fourth Qtr: 28.00s |
|----------------------|-------------------|--------|---------|---------|-----------|----------|-------------------|--------------------|---------------------|--------------------|
| No Horse             | Plc               | Margin | Time    | 800Time | (W)       | 400 Time | (W)               | Finish             | Position and metres | gained from 800m   |
| 5 WATCH PULP FICTION | 1                 | 0.0m   | 2:34.40 | 56.22s  | (1)       | 27.72s   | (2)               |                    |                     | +8.2               |
| 4 GLENFERRIE HOOD    | 2                 | 0.5m   | 2:34.43 | 56.57s  | (1)       | 27.85s   | (1)               |                    |                     | +3.3               |
| 6 MAJESTIC MAJOR     | 3                 | 1.6m   | 2:34.51 | 56.91s  | (0)       | 28.11s   | (0)               |                    | -1.6                | ST.                |
| 1 ALLELUIA           | 4                 | 1.6m   | 2:34.51 | 56.62s  | (0)       | 27.79s   | (0)               |                    |                     | <b>*****</b> +2.6  |
| 3 STORMFORTHEBOYS    | 5                 | 6.4m   | 2:34.85 | 56.33s  | (1)       | 27.71s   | (1)               |                    | SP.                 | +6.6               |
| 2 OVERLAP            | 6                 | 7.1m   | 2:34.90 | 56.64s  | (0)       | 27.74s   | (0)               |                    | 57. C               | +2.3               |

Trots Sectionals Powered by www.pjdata.com.au Home of PJ Trots Analyser