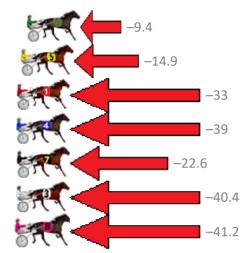

# Finish Position and metres gained from 800m

| -       |     |
|---------|-----|
|         | 0.0 |
| 0.0 ) ( |     |

| No Horse             | Plc | Margin | Time    | 800Time | (W) | 400 Time (W) |
|----------------------|-----|--------|---------|---------|-----|--------------|
| 2 STATEMENT MADE     | 1   | 0.0m   | 1:57.10 | 54.60s  | (0) | 27.50s (0)   |
| 6 ANN MATTGREGOR     | 2   | 27.2m  | 1:58.97 | 55.24s  | (1) | 27.60s (2)   |
| 5 SNAKES N LADDERS   | 3   | 27.7m  | 1:59.00 | 55.62s  | (1) | 27.97s (2)   |
| 1 IM ISABELLA        | 4   | 37.1m  | 1:59.65 | 56.82s  | (0) | 29.35s (0)   |
| 4TAP IT IN           | 5   | 41.6m  | 1:59.96 | 57.21s  | (1) | 29.80s (1)   |
| 7 FEELINGFORAMIRACLE | 6   | 45.0m  | 2:00.19 | 56.14s  | (1) | 28.85s (0)   |
| 3 LIZ AU BETTY       | 7   | 48.6m  | 2:00.44 | 57.36s  | (1) | 29.45s (1)   |
| 8 THE RESTAURANTEUR  | 8   | 50.6m  | 2:00.58 | 57.41s  | (0) | 29.60s (0)   |