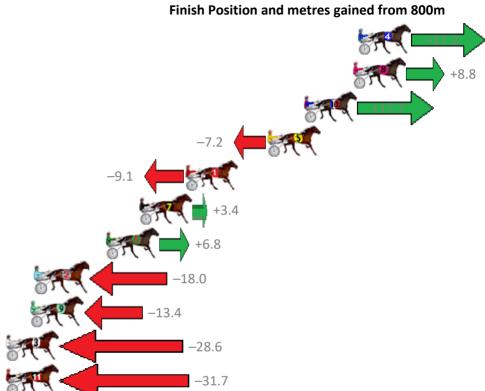

# Friday, 13 October 2017

| Gross Time: 1:59.30 | MileRate: 1:55.60 | LeadTime:    | 3.50s Fi     | rst Qtr: 28.10s | Second Qtr: 29.30s | Third Qtr: 29.40s             | Fourth Qtr: 29.00s |
|---------------------|-------------------|--------------|--------------|-----------------|--------------------|-------------------------------|--------------------|
| No Horse            | Plc Margin Time   | 800Time (W)  | 400 Time (W) |                 | Finish             | Position and metres $\varrho$ | gained from 800m   |
| 1 LUVU GRAZAELLA    | 1 0.0m 1:59.3     | 0 58.03s (0) | 28.65s (0)   |                 |                    |                               | +5.0               |
| 3 ROCKNROLL AMBER   | 2 1.3m 1:59.3     | 9 58.49s (0) | 29.09s (0)   |                 |                    | -1.3                          | SP.                |
| 4 MORROCH BAY       | 3 3.5m 1:59.5     | 5 57.52s (1) | 28.49s (1)   |                 |                    | 5                             | +12.1              |
| 7 SOI COWBOY        | 4 3.7m 1:59.5     | 7 57.97s (1) | 28.82s (1)   |                 |                    | 01                            | +5.9               |
| 9 TUESDAYS FELLA    | 5 6.0m 1:59.7     | 4 58.49s (1) | 29.33s (1)   |                 |                    | -1.2                          | ·                  |
| 2 TRAIN WRECK       | 6 11.6m 2:00.1    | 4 57.70s (1) | 28.70s (1)   |                 |                    | +9.6                          | 5                  |
| 8 CALVERT HOT SHOT  | 7 11.6m 2:00.1    | 4 58.47s (0) | 29.12s (0)   |                 | -1.0               | ST.                           |                    |
| 5 KID CALVERT       | 8 62.2m 2:03.8    | 1 61.44s (0) | 32.20s (0)   | STOR .          | -4                 | 1.6                           |                    |
| 6 THE FRAME         | 9 106.6m 2:07.0   | 3 64.06s (1) | 34.31s (0)   | Last .          | -7                 | 7.6                           |                    |