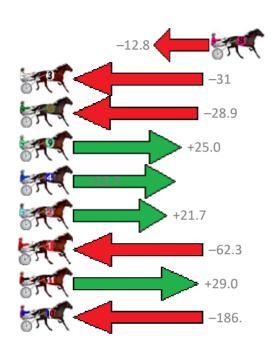

# Friday, 13 October 2017

Gross Time: 2:42.70 MileRate: 2:00.20 LeadTime: 42.20s First Qtr: 30.10s Second Qtr: 30.00s Third Qtr: 29.50s Fourth Qtr: 30.90s

| No Horse             | Plc | Margin | Time    | 800Time | (W) | 400 Time ( | (W) |
|----------------------|-----|--------|---------|---------|-----|------------|-----|
| 5 SPUD               | 1   |        |         | 59.65s  |     |            |     |
| 8 LOCHABER           | 2   | 12.8m  | 2:43.69 | 61.37s  | (0) | 31.89s     | (0) |
| 3 HIGH CLOUD LASS    | 3   | 44.4m  | 2:46.13 | 62.70s  | (0) | 32.12s     | (1) |
| 6 LOVE THE MOMENT    | 4   | 48.3m  | 2:46.43 | 62.58s  | (1) | 32.92s     | (1) |
| 9 TAIMATE SUCCESS    | 5   | 48.6m  | 2:46.45 | 58.51s  | (0) | 31.35s     | (1) |
| 4 NORTHERN MUSCLE    | 6   | 55.7m  | 2:47.00 | 58.61s  | (1) | 31.09s     | (1) |
| 2 EL SWAVO           | 7   | 57.1m  | 2:47.11 | 58.76s  | (0) | 31.59s     | (0) |
| 1 MY PRECIOUS YANKEE | 8   | 70.1m  | 2:48.12 | 65.10s  | (0) | 34.52s     | (0) |
| 11 TWICE AS MUCH     | 9   | 77.0m  | 2:48.65 | 58.21s  | (0) | 30.87s     | (0) |
| 10 STEVES STAR       | 10  | 286.6m | 3:04.84 | 74.49s  | (0) | 39.13s     | (0) |