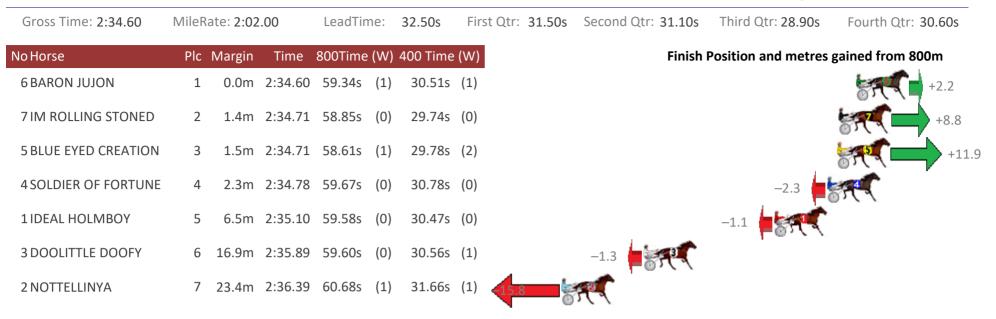

# Thursday, 12 October 2017

-49

-72.1

-114.

Fourth Qtr: 30.00s Gross Time: 2:32.70 MileRate: 2:00.40 LeadTime: 29.70s First Qtr: 31.00s Second Qtr: 31.90s Third Qtr: 30.10s 800Time (W) 400 Time (W) Finish Position and metres gained from 800m No Horse Plc Margin Time **5 REGAL NIGHTSHADE** 0.0m 2:32.70 60.10s 30.00s (0) 0.0 1 (0)**6 LYNCHMAN** 2 9.8m 2:33.43 60.31s (1) 30.06s (0) 3 14.2m 2:33.76 60.97s **8 ARCHIECANO** (1) 30.67s (1) **1 SPLASH OF GOLD** 4 16.7m 2:33.95 61.01s (0) 30.91s (0) **10 PROBABLE CAUSE** 5 21.8m 2:34.33 60.88s (1) 30.75s (1)

-10.4

33.04s (1)

34.61s (0)

37.54s (0)

(0)

(0)

7 COUNTOURLUCKYSTAR

2 AMAZING BENNY

**3 OUR MAGIC MOLLY** 

**Trots Sectionals** Powered by www.pjdata.com.au Home of PJ Trots Analyser