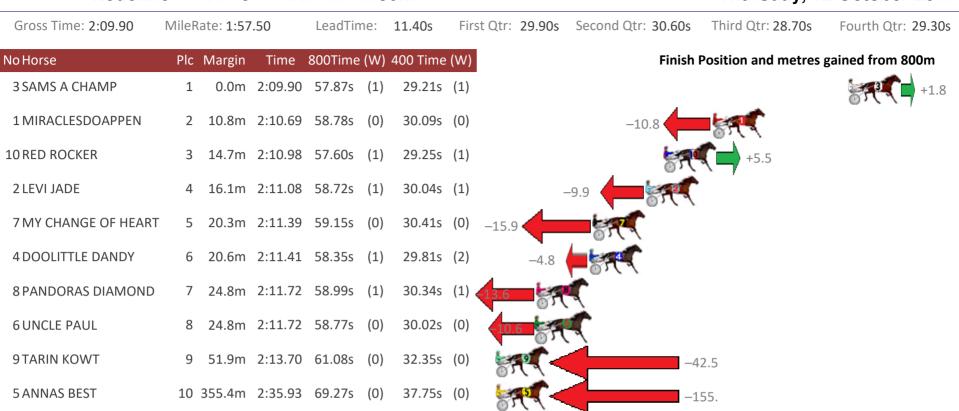

#### Redcliffe Race 5 Distance 1780m

#### Thursday, 12 October 2017

Trots Sectionals Powered by www.pjdata.com.au Home of PJ Trots Analyser