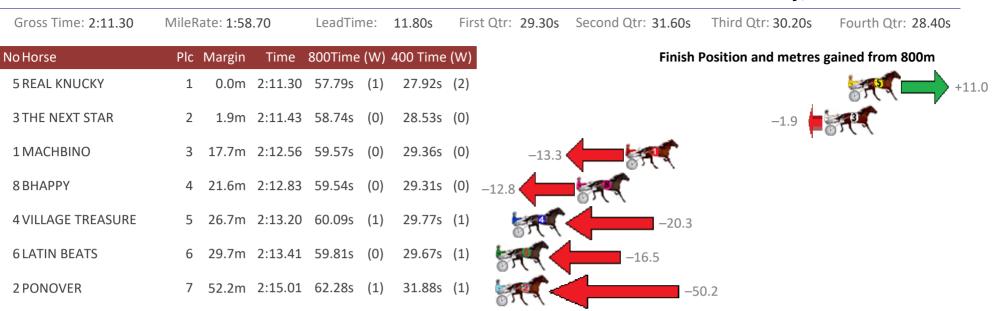

#### Redcliffe Race 5 Distance 1780m

### Wednesday, 11 October 2017

Trots Sectionals Powered by www.pjdata.com.au Home of PJ Trots Analyser