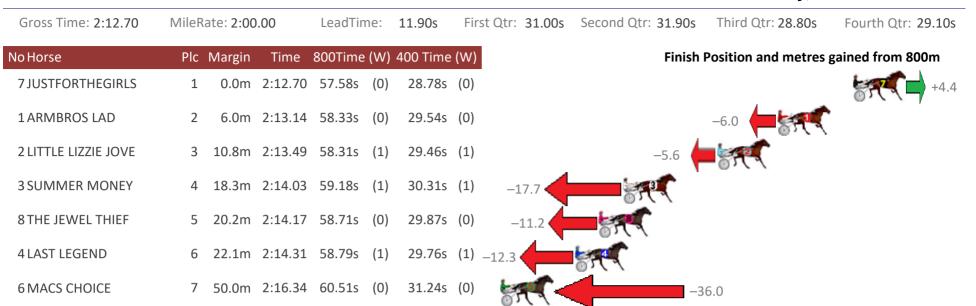

## Redcliffe Race 9 Distance 2040m

Wednesday, 11 October 2017

| Gross Time: 2:35.40  | MileRate: 2:02.60 |        | LeadTin | ne:     | 32.50s Firs |          | Qtr: 30.00s | Second Qtr: | 30.70s | Third Qtr: 29.70s | Fourth Qtr: 32.50s  |                  |
|----------------------|-------------------|--------|---------|---------|-------------|----------|-------------|-------------|--------|-------------------|---------------------|------------------|
| No Horse             | Plc               | Margin | Time    | 800Time | (W)         | 400 Time | (W)         |             |        | Finish            | Position and metres | gained from 800m |
| 2 LEORYAN            | 1                 | 0.0m   | 2:35.40 | 62.20s  | (0)         | 32.50s   | (0)         |             |        |                   |                     | 0.0              |
| 6 LEO THE LION       | 2                 | 1.7m   | 2:35.54 | 60.99s  | (1)         | 31.96s   | (1)         |             |        |                   |                     | +15.5            |
| 9 SPARK OF GLORY     | 3                 | 7.0m   | 2:35.97 | 62.11s  | (1)         | 31.66s   | (2)         |             |        |                   | STO C               | +1.2             |
| 8 DONOMOOR           | 4                 | 7.2m   | 2:35.99 | 62.40s  | (0)         | 32.60s   | (0)         |             |        |                   | -2.6                |                  |
| 10 NICKY MATTGREGOR  | 5                 | 8.9m   | 2:36.12 | 61.93s  | (2)         | 32.93s   | (1)         |             |        |                   | +3                  | 8.5              |
| 7 WILD ABOUT TOWN    | 6                 | 8.9m   | 2:36.12 | 61.76s  | (0)         | 31.31s   | (0)         |             |        |                   |                     | +5.7             |
| 1 CHUMP CHOP         | 7                 | 11.0m  | 2:36.29 | 62.31s  | (0)         | 32.03s   | (0)         |             |        | -1.4              | 599                 |                  |
| 5 RAYONG PRINCESS    | 8                 | 31.0m  | 2:37.92 | 62.90s  | (1)         | 33.07s   | (2)         | ST.         | -9.0   |                   |                     |                  |
| 3 CERTAINLYSOMETHING | 6 9               | 72.0m  | 2:41.25 | 67.53s  | (1)         | 36.63s   | (1)         | SPEC -      |        | —                 | 68.6                |                  |

Trots Sectionals Powered by www.pjdata.com.au Home of PJ Trots Analyser