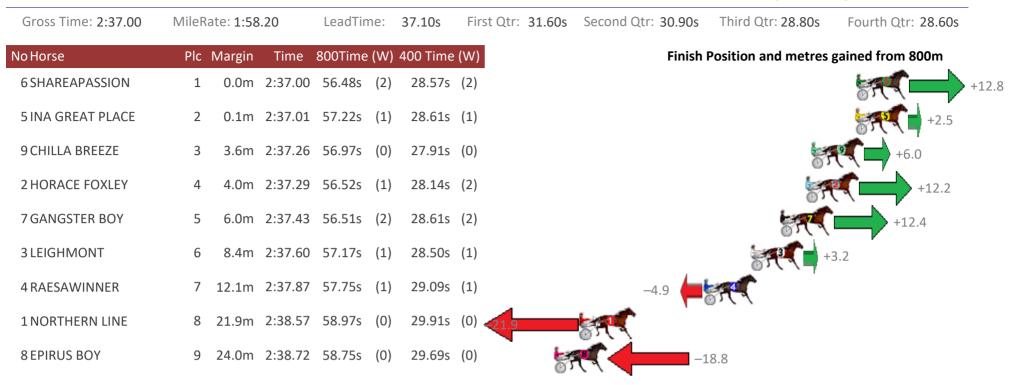

#### Albion Park Race 5 Distance 2138m

#### Friday, 22 September 2017

Trots Sectionals Powered by www.pjdata.com.au Home of PJ Trots Analyser