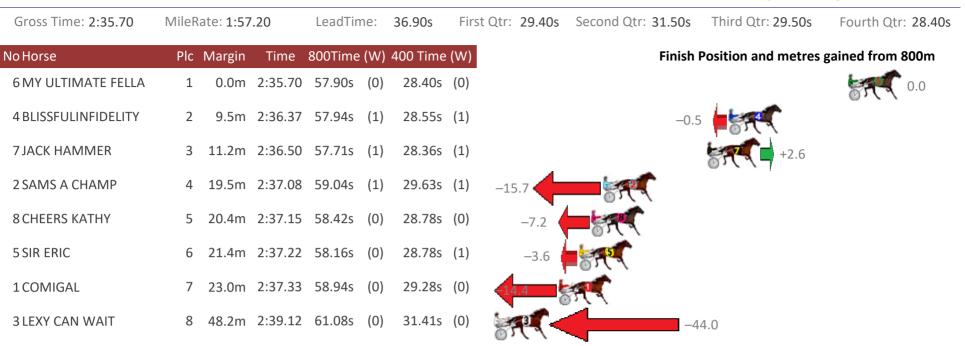

#### Albion Park Race 4 Distance 1660m

Friday, 22 September 2017

Trots Sectionals Powered by www.pjdata.com.au Home of PJ Trots Analyser