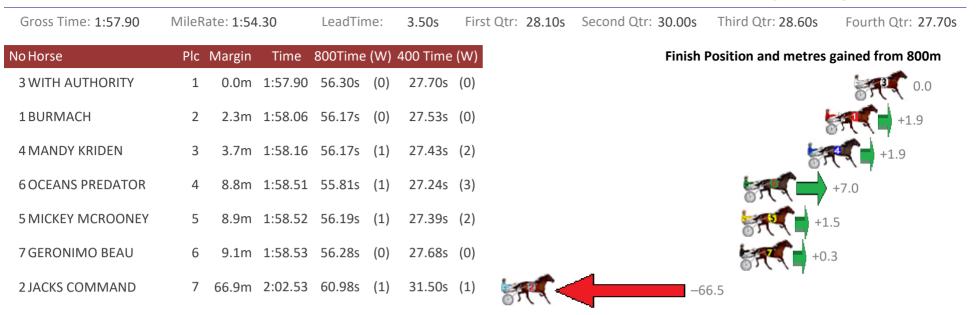

## Albion Park Race 2 Distance 1660m

Friday, 22 September 2017

|                      |       |           |         |         |       | ••••     |                   |                    | · · · · · · · · · · · · · · · · · · · |                    |
|----------------------|-------|-----------|---------|---------|-------|----------|-------------------|--------------------|---------------------------------------|--------------------|
| Gross Time: 1:59.90  | MileR | ate: 1:56 | 5.20    | LeadTir | ne:   | 3.50s    | First Qtr: 28.30s | Second Qtr: 31.40s | Third Qtr: 28.90s                     | Fourth Qtr: 27.80s |
| No Horse             | Plc   | Margin    | Time    | 800Time | e (W) | 400 Time | (W)               | Finish             | Position and metres                   | gained from 800m   |
| 4 ROCKNROLL AMBER    | 1     | 0.0m      | 1:59.90 | 56.70s  | (0)   | 27.80s   | (0)               |                    |                                       | 0.0                |
| 5 TUESDAYS FELLA     | 2     | 4.0m      | 2:00.18 | 56.61s  | (1)   | 27.81s   | (1)               |                    | 6F                                    | +1.2               |
| 1 MY MAGIC MERLIN    | 3     | 8.2m      | 2:00.47 | 56.96s  | (0)   | 28.04s   | (0)               | -                  | 3.6                                   |                    |
| 2 TAP IT IN          | 4     | 8.4m      | 2:00.48 | 56.60s  | (0)   | 27.67s   | (0)               |                    |                                       | 1.4                |
| 3 BALTIC BLUE EYES   | 5     | 10.9m     | 2:00.66 | 56.81s  | (1)   | 27.90s   | (1)               | -1.5               | 1978                                  |                    |
| 7 FEELINGFORAMIRACLE | 6     | 16.1m     | 2:01.02 | 56.54s  | (1)   | 28.54s   | (2)               | 5AL                | +2.3                                  |                    |
| 6 CALVERT HOT SHOT   | 7     | 16.9m     | 2:01.07 | 56.92s  | (1)   | 28.11s   | (2)               | -3.1               |                                       |                    |
| 8 KID CALVERT        | 8     | 26.1m     | 2:01.71 | 57.50s  | (0)   | 28.56s   | (0)               | -11.3              |                                       |                    |
|                      |       |           |         |         |       |          |                   |                    |                                       |                    |

Trots Sectionals Powered by www.pjdata.com.au Home of PJ Trots Analyser