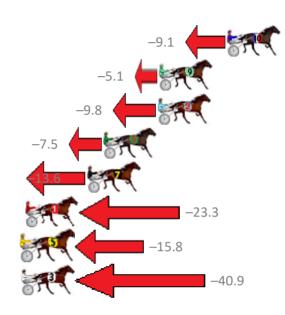

### Redcliffe Race 6 Distance 1780m

## Wednesday, 20 September 2017

Gross Time: 2:11.00 MileRate: 1:58.40 LeadTime: 11.70s First Qtr: 29.40s Second Qtr: 30.50s Third Qtr: 29.80s Fourth Qtr: 29.60s

| No Horse             | Plc | Margin | Time    | 800Time | (W) | 400 Time ( | (W) |
|----------------------|-----|--------|---------|---------|-----|------------|-----|
| 10 EARL JUJON        | 1   | 0.0m   | 2:11.00 | 57.91s  | (1) | 29.24s     | (2) |
| 5 SONNY SAVEAO       | 2   | 3.5m   | 2:11.26 | 59.57s  | (1) | 29.84s     | (0) |
| 9 SUMMER MONEY       | 3   | 12.8m  | 2:11.95 | 59.21s  | (1) | 30.55s     | (1) |
| 6 LEHMANN            | 4   | 26.5m  | 2:12.96 | 60.95s  | (1) | 31.07s     | (1) |
| 3 FRIENDSINLOWPLACES | 5   | 27.1m  | 2:13.01 | 60.60s  | (1) | 30.55s     | (1) |
| 2 ARMBROS LAD        | 6   | 30.8m  | 2:13.28 | 61.35s  | (0) | 31.09s     | (0) |
| 81 AM ANDY           | 7   | 33.3m  | 2:13.46 | 61.13s  | (0) | 30.94s     | (0) |
| 4 VILLAGE TREASURE   | 8   | 55.5m  | 2:15.11 | 63.52s  | (0) | 33.26s     | (0) |
| 1 PROBABLE CAUSE     | 9   | 70.3m  | 2:16.20 | 63.08s  | (0) | 31.89s     | (0) |