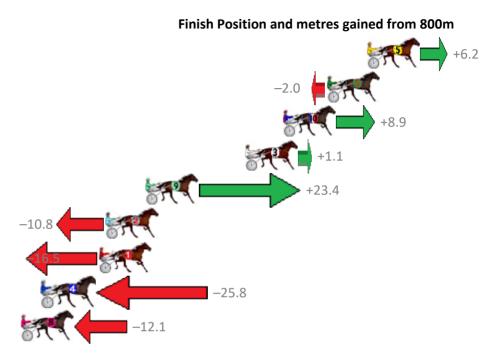

| Gross Time: 2:33.60 | MileR | ate: 2:01 | 20      | LeadTin | ne: | 30.60s   | First Qtr:          | 31.40s      | Second Qtr: 31.3 | 0s Third Qtr: 29.70s                                                                                                                                                                                                                                                                                                                                                                                                                                                                                                                                                                                                                                                                                                                                                                                                                                                                                                                                                                                                                                                                                                                                                                                                                                                                                                                                                                                                                                                                                                                                                                                                                                                                                                                                                                                                                                                                                                                                                                                                                                                                                                          | Fourth Qtr: 30.60s |
|---------------------|-------|-----------|---------|---------|-----|----------|---------------------|-------------|------------------|-------------------------------------------------------------------------------------------------------------------------------------------------------------------------------------------------------------------------------------------------------------------------------------------------------------------------------------------------------------------------------------------------------------------------------------------------------------------------------------------------------------------------------------------------------------------------------------------------------------------------------------------------------------------------------------------------------------------------------------------------------------------------------------------------------------------------------------------------------------------------------------------------------------------------------------------------------------------------------------------------------------------------------------------------------------------------------------------------------------------------------------------------------------------------------------------------------------------------------------------------------------------------------------------------------------------------------------------------------------------------------------------------------------------------------------------------------------------------------------------------------------------------------------------------------------------------------------------------------------------------------------------------------------------------------------------------------------------------------------------------------------------------------------------------------------------------------------------------------------------------------------------------------------------------------------------------------------------------------------------------------------------------------------------------------------------------------------------------------------------------------|--------------------|
| No Horse            | Plc   | Margin    | Time    | 800Time | (W) | 400 Time | (W)                 |             | Fin              | ish Position and metres                                                                                                                                                                                                                                                                                                                                                                                                                                                                                                                                                                                                                                                                                                                                                                                                                                                                                                                                                                                                                                                                                                                                                                                                                                                                                                                                                                                                                                                                                                                                                                                                                                                                                                                                                                                                                                                                                                                                                                                                                                                                                                       | gained from 800m   |
| 5 BROADWATER        | 1     | 0.0m      | 2:33.60 | 60.30s  | (0) | 30.60s   | (0)                 |             |                  |                                                                                                                                                                                                                                                                                                                                                                                                                                                                                                                                                                                                                                                                                                                                                                                                                                                                                                                                                                                                                                                                                                                                                                                                                                                                                                                                                                                                                                                                                                                                                                                                                                                                                                                                                                                                                                                                                                                                                                                                                                                                                                                               | 0.0                |
| 4 LEORYAN           | 2     | 0.8m      | 2:33.66 | 60.00s  | (0) | 30.29s   | (0)                 |             |                  |                                                                                                                                                                                                                                                                                                                                                                                                                                                                                                                                                                                                                                                                                                                                                                                                                                                                                                                                                                                                                                                                                                                                                                                                                                                                                                                                                                                                                                                                                                                                                                                                                                                                                                                                                                                                                                                                                                                                                                                                                                                                                                                               | +4.0               |
| 1 ZEROS SHOUT       | 3     | 5.6m      | 2:34.03 | 60.57s  | (1) | 30.74s   | (1)                 |             |                  | -3.6                                                                                                                                                                                                                                                                                                                                                                                                                                                                                                                                                                                                                                                                                                                                                                                                                                                                                                                                                                                                                                                                                                                                                                                                                                                                                                                                                                                                                                                                                                                                                                                                                                                                                                                                                                                                                                                                                                                                                                                                                                                                                                                          | (                  |
| 2 NICKY MATTGREGOR  | 4     | 9.9m      | 2:34.36 | 59.87s  | (0) | 30.24s   | (0)                 |             |                  | +5                                                                                                                                                                                                                                                                                                                                                                                                                                                                                                                                                                                                                                                                                                                                                                                                                                                                                                                                                                                                                                                                                                                                                                                                                                                                                                                                                                                                                                                                                                                                                                                                                                                                                                                                                                                                                                                                                                                                                                                                                                                                                                                            | 5.7                |
| 8 LEO THE LION      | 5     | 14.2m     | 2:34.69 | 60.80s  | (1) | 31.01s   | (1)                 |             | -6.6             | THE CONTRACTOR OF THE PARTY OF |                    |
| 9 KYLIE BROMAC      | 6     | 15.5m     | 2:34.79 | 60.52s  | (1) | 30.78s   | (1)                 |             | -2.9             | <b>(**</b>                                                                                                                                                                                                                                                                                                                                                                                                                                                                                                                                                                                                                                                                                                                                                                                                                                                                                                                                                                                                                                                                                                                                                                                                                                                                                                                                                                                                                                                                                                                                                                                                                                                                                                                                                                                                                                                                                                                                                                                                                                                                                                                    |                    |
| 3 DONOMOOR          | 7     | 17.9m     | 2:34.97 | 60.88s  | (0) | 31.19s   | (0)                 | <b>-</b> 7. | 7                |                                                                                                                                                                                                                                                                                                                                                                                                                                                                                                                                                                                                                                                                                                                                                                                                                                                                                                                                                                                                                                                                                                                                                                                                                                                                                                                                                                                                                                                                                                                                                                                                                                                                                                                                                                                                                                                                                                                                                                                                                                                                                                                               |                    |
| 7 MOLLIGUANNA       | 8     | 24.3m     | 2:35.46 | 60.53s  | (0) | 30.90s   | (0) <sub>-3.1</sub> | - F         |                  |                                                                                                                                                                                                                                                                                                                                                                                                                                                                                                                                                                                                                                                                                                                                                                                                                                                                                                                                                                                                                                                                                                                                                                                                                                                                                                                                                                                                                                                                                                                                                                                                                                                                                                                                                                                                                                                                                                                                                                                                                                                                                                                               |                    |
| 6 WILD ABOUT TOWN   | 9     | 29.9m     | 2:35.89 | 60.77s  | (1) | 31.01s   | (1)                 |             | <b>■</b> -6.3    |                                                                                                                                                                                                                                                                                                                                                                                                                                                                                                                                                                                                                                                                                                                                                                                                                                                                                                                                                                                                                                                                                                                                                                                                                                                                                                                                                                                                                                                                                                                                                                                                                                                                                                                                                                                                                                                                                                                                                                                                                                                                                                                               |                    |
| 10 CHARLIE ROBYN    | 10    | 64.7m     | 2:38.55 | 63.74s  | (1) | 34.07s   | (1)                 |             | 4                | -45.7                                                                                                                                                                                                                                                                                                                                                                                                                                                                                                                                                                                                                                                                                                                                                                                                                                                                                                                                                                                                                                                                                                                                                                                                                                                                                                                                                                                                                                                                                                                                                                                                                                                                                                                                                                                                                                                                                                                                                                                                                                                                                                                         |                    |