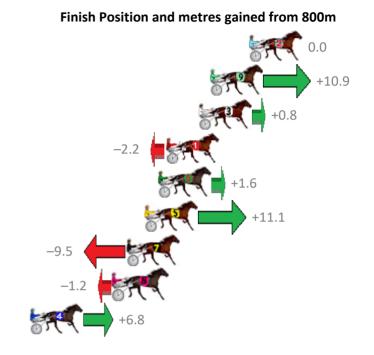

### Redcliffe Race 3 Distance 1780m

# Wednesday, 20 September 2017

| Gross Time: 2:13.50  | MileR | ate: 2:00 | ).70    | LeadTir | ne: | 11.20s   | First Qtr | : 30.60s   | Second Qtr: 32. | 20s Third (   | Qtr: 29.40s  | Fourth Qtr: 30.10s |
|----------------------|-------|-----------|---------|---------|-----|----------|-----------|------------|-----------------|---------------|--------------|--------------------|
| No Horse             | Plc   | Margin    | Time    | 800Time | (W) | 400 Time | (W)       |            | Fi              | nish Position | and metres g | gained from 800m   |
| 6 ONYAJANS           | 1     | 0.0m      | 2:13.50 | 59.46s  | (1) | 30.10s   | (1)       |            |                 |               |              | +0.6               |
| 9 WEASEL             | 2     | 2.0m      | 2:13.65 | 58.89s  | (2) | 29.62s   | (2)       |            |                 |               |              | +8.2               |
| 10 DIXIE TRIX        | 3     | 3.1m      | 2:13.73 | 59.72s  | (2) | 30.20s   | (2)       |            |                 |               | -2.9         | 7                  |
| 5 IMA TOP TYCOON     | 4     | 3.7m      | 2:13.78 | 58.38s  | (2) | 29.40s   | (2)       |            |                 |               | 6            | +15.1              |
| 7 PANDORAS DIAMOND   | 5     | 4.3m      | 2:13.82 | 59.46s  | (0) | 29.99s   | (0)       |            |                 |               | ST.          | +0.5               |
| 4 BUBBALOOBAH        | 6     | 5.8m      | 2:13.94 | 58.68s  | (1) | 29.38s   | (0)       |            |                 |               | SACT         | +11.0              |
| 8 GLENBURN RED       | 7     | 7.8m      | 2:14.09 | 59.34s  | (0) | 29.86s   | (0)       |            |                 | _             |              | -2.2               |
| 1 ANDIAMO EL FERRARI | 8     | 9.5m      | 2:14.21 | 60.21s  | (0) | 30.72s   | (0)       |            | -9.5            | 5 <b></b>     | <b>***</b>   |                    |
| 3 REAL KNUCKY        | 9     | 14.8m     | 2:14.61 | 59.74s  | (1) | 30.30s   | (1)       |            | -3.2            | TO THE        |              |                    |
| 2 SHERKHAN           | 10    | 53.0m     | 2:17.49 | 62.97s  | (1) | 33.61s   | (1)       | A CONTRACT |                 | -46.6         |              |                    |