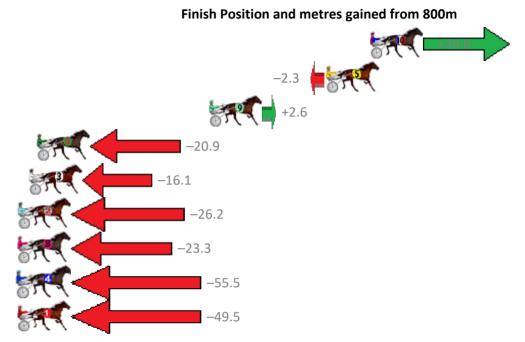

# Wednesday, 20 September 2017

| Gross Time: 2:13.50  | MileR | ate: 2:00 | ).70    | LeadTir | ne: | 11.20s   | First Qtr | : 30.60s   | Second Qtr: 32. | 20s Third (   | Qtr: 29.40s  | Fourth Qtr: 30.10s |
|----------------------|-------|-----------|---------|---------|-----|----------|-----------|------------|-----------------|---------------|--------------|--------------------|
| No Horse             | Plc   | Margin    | Time    | 800Time | (W) | 400 Time | (W)       |            | Fi              | nish Position | and metres g | gained from 800m   |
| 6 ONYAJANS           | 1     | 0.0m      | 2:13.50 | 59.46s  | (1) | 30.10s   | (1)       |            |                 |               |              | +0.6               |
| 9 WEASEL             | 2     | 2.0m      | 2:13.65 | 58.89s  | (2) | 29.62s   | (2)       |            |                 |               |              | +8.2               |
| 10 DIXIE TRIX        | 3     | 3.1m      | 2:13.73 | 59.72s  | (2) | 30.20s   | (2)       |            |                 |               | -2.9         | 7                  |
| 5 IMA TOP TYCOON     | 4     | 3.7m      | 2:13.78 | 58.38s  | (2) | 29.40s   | (2)       |            |                 |               | 6            | +15.1              |
| 7 PANDORAS DIAMOND   | 5     | 4.3m      | 2:13.82 | 59.46s  | (0) | 29.99s   | (0)       |            |                 |               | ST.          | +0.5               |
| 4 BUBBALOOBAH        | 6     | 5.8m      | 2:13.94 | 58.68s  | (1) | 29.38s   | (0)       |            |                 |               | SACT         | +11.0              |
| 8 GLENBURN RED       | 7     | 7.8m      | 2:14.09 | 59.34s  | (0) | 29.86s   | (0)       |            |                 | _             |              | -2.2               |
| 1 ANDIAMO EL FERRARI | 8     | 9.5m      | 2:14.21 | 60.21s  | (0) | 30.72s   | (0)       |            | -9.5            | 5 <b></b>     | <b>***</b>   |                    |
| 3 REAL KNUCKY        | 9     | 14.8m     | 2:14.61 | 59.74s  | (1) | 30.30s   | (1)       |            | -3.2            | TO THE        |              |                    |
| 2 SHERKHAN           | 10    | 53.0m     | 2:17.49 | 62.97s  | (1) | 33.61s   | (1)       | A CONTRACT |                 | -46.6         |              |                    |

The Racing Queensland Board (trading as Racing Queensland) and provider are not responsible for the completeness or accuracy of any of the information contained herein, and makes no representations about its suitability for any purpose.