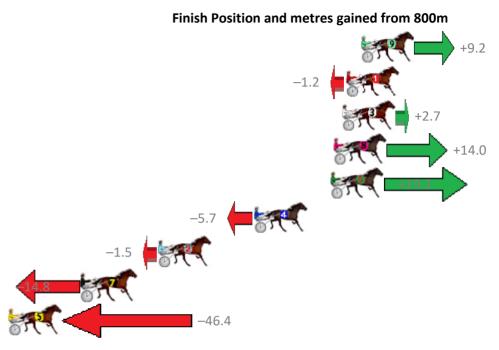

#### Redcliffe Race 4 Distance 1780m

### Wednesday, 20 September 2017

Fourth Qtr: 29.90s Gross Time: 2:13.10 MileRate: 2:00.40 LeadTime: 11.80s First Qtr: 30.20s Second Qtr: 31.60s Third Qtr: 29.60s 800Time (W) 400 Time (W) Finish Position and metres gained from 800m No Horse Plc Margin Time **8 LITTLE LIZZIE JOVE** 0.0m 2:13.10 58.64s 29.53s (1) 1 10 MISTER CHOMP 1.2m 2:13.19 58.90s (2) 29.99s (1) 6.2m 2:13.56 59.43s **3 RHIANNON SHANNON** 29.32s (2) **7 ENRIQUES ME DAD** 7.1m 2:13.63 59.63s (0) 29.95s (0) 2 PONOVER 5 14.1m 2:14.15 60.55s 30.91s (0) 9 AMBER STRIKE 6 15.6m 2:14.27 59.92s 29.90s (0) **4 MAJOR FLARE** 7 19.9m 2:14.59 60.79s (1) 30.18s 68.9m 2:18.25 63.36s (1) **5 KEARNEY LANE** -51.9