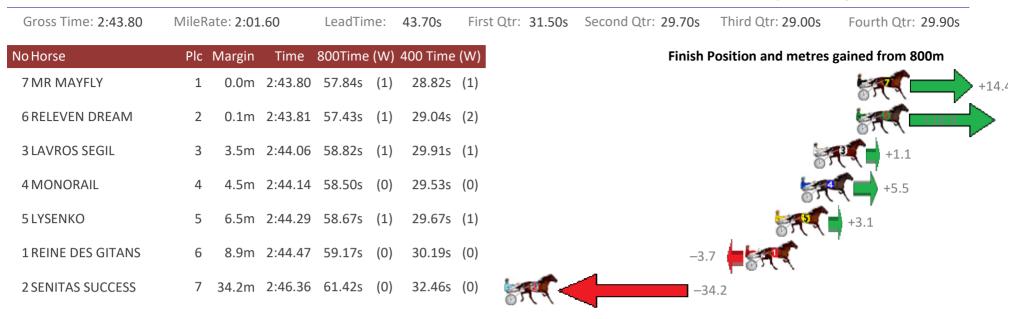

#### Albion Park Race 9 Distance 2138m

Saturday, 16 September 2017

Trots Sectionals Powered by www.pjdata.com.au Home of PJ Trots Analyser