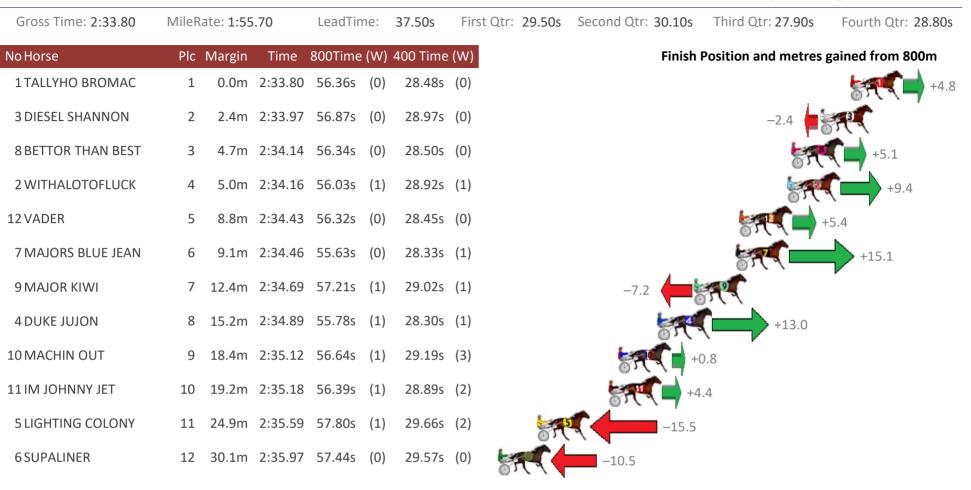

4m     | 2:35.04 | 56.57s  | (1) | 28.23s   | (1)             |       |         |           | +0.4                |                    |
| 5 DEANO ROBYN       | 9     | 12.1m     | 2:35.16 | 56.55s  | (2) | 28.87s   | (2)             |       |         | 6         | +0.7                |                    |
| 10 COUNTDOWN        | 10    | 16.3m     | 2:35.45 | 56.64s  | (1) | 28.34s   | (1)             |       | -0.5    | ST.       |                     |                    |
| 7 REIGN OF FEAR     | 11    | 26.6m     | 2:36.18 | 56.87s  | (2) | 29.08s   | (2)             |       | Ŷ       |           |                     |                    |





Trots Sectionals Powered by www.pjdata.com.au Home of PJ Trots Analyser

#### Albion Park Race 4 Distance 2138m

Saturday, 16 September 2017







#### Albion Park Race 5 Distance 2138m

Saturday, 16 September 2017

| Gross Time: 2:35.10 | MileR | ate: 1:56 | 5.70    | LeadTin | ne: | 37.10s   | First Qtr: 30.60s | Second Qtr: 30.50s | Third Qtr: 28.20s   | Fourth Qtr: 28.70s |
|---------------------|-------|-----------|---------|---------|-----|----------|-------------------|--------------------|---------------------|--------------------|
| NoHorse             | Plc   | Margin    | Time    | 800Time | (W) | 400 Time | (W)               | Finish             | Position and metres | gained from 800m   |
| 2 RORY MACH         | 1     | 0.0m      | 2:35.10 | 56.59s  | (0) | 28.38s   | (0)               |                    |                     | +4.4               |
| 1 ASHLEYS ANGEL     | 2     | 2.6m      | 2:35.29 | 56.46s  | (