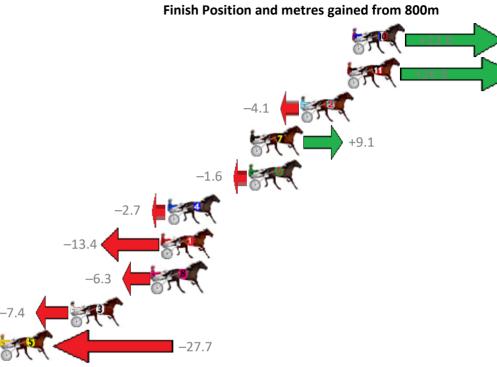

## Friday, 15 September 2017

Gross Time: 2:45.70 MileRate: 2:04.70 LeadTime: 43.90s First Qtr: 30.20s Second Qtr: 33.00s Third Qtr: 28.60s Fourth Qtr: 30.00s

| No Horse             | Plc | Margin | Time    | 800Time | (W) | 400 Time | (W) |
|----------------------|-----|--------|---------|---------|-----|----------|-----|
| 1 SOMEDASH           | 1   | 0.0m   | 2:45.70 | 57.97s  | (0) | 29.44s   | (0) |
| 7 MIKE TITAN         | 2   | 1.7m   | 2:45.83 | 58.72s  | (0) | 30.13s   | (0) |
| 8 ILLDOITWHENIMREADY | 3   | 1.8m   | 2:45.83 | 57.53s  | (1) | 29.22s   | (1) |
| 2 EL SWAVO           | 4   | 3.4m   | 2:45.96 | 58.56s  | (1) | 30.12s   | (1) |
| 4 HARD DONE BY       | 5   | 12.3m  | 2:46.62 | 58.64s  | (1) | 30.35s   | (1) |
| 3 GALAXY HUNTER      | 6   | 32.7m  | 2:48.15 | 59.93s  | (0) | 31.25s   | (0) |
| 6 STEVES STAR        | 7   | 133.8m | 2:55.74 | 65.72s  | (0) | 35.53s   | (0) |
| 5 TAIMATE SUCCESS    | 8   | 200.2m | 3:00.71 | 65.94s  | (0) | 33.76s   | (0) |