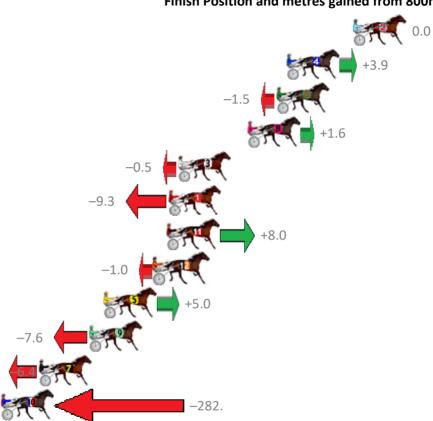

## Friday, 15 September 2017

| Gross Time: 1:58.60 | MileR | Rate: 1:55 | 5.00    | LeadTin | ne: | 3.50s    | First Qtr: 27.40s | Second Qtr: 31.40s | Third Qtr: 28.00s     | Fourth Qtr: 28.30s |
|---------------------|-------|------------|---------|---------|-----|----------|-------------------|--------------------|-----------------------|--------------------|
| No Horse            | Plc   | Margin     | Time    | 800Time | (W) | 400 Time | (W)               | Finish I           | Position and metres g | gained from 800m   |
| 2 FERDINAND         | 1     | 0.0m       | 1:58.60 | 56.30s  | (0) | 28.30s   | (0)               |                    |                       | 0.0                |
| 4 JANGO FETT        | 2     | 5.3m       | 1:58.97 | 56.03s  | (1) | 27.95s   | (1)               |                    | ST.                   | +3.9               |

| 2 FERDINAND         | 1  | 0.0m   | 1:58.60 | 56.30s | (0) | 28.30s | (0) |
|---------------------|----|--------|---------|--------|-----|--------|-----|
| 4 JANGO FETT        | 2  | 5.3m   | 1:58.97 | 56.03s | (1) | 27.95s | (1) |
| 6 THE CARINGBAH KID | 3  | 6.1m   | 1:59.03 | 56.41s | (1) | 28.32s | (1) |
| 8 THE NEXT STAR     | 4  | 8.4m   | 1:59.19 | 56.19s | (0) | 27.95s | (0) |
| 3 CATCH THE BREEZE  | 5  | 13.9m  | 1:59.58 | 56.34s | (1) | 28.24s | (1) |
| 1 DOOLITTLE DANDY   | 6  | 14.7m  | 1:59.64 | 56.95s | (0) | 28.72s | (0) |
| 11 ANNAS BEST       | 7  | 14.8m  | 1:59.65 | 55.74s | (1) | 27.79s | (0) |
| 12 SIR ERIC         | 8  | 15.8m  | 1:59.72 | 56.37s | (0) | 28.05s | (1) |
| 5 SAMS A CHAMP      | 9  | 19.8m  | 2:00.00 | 55.95s | (2) | 27.89s | (3) |
| 9 SHARDONS SHERALEE | 10 | 21.0m  | 2:00.09 | 56.83s | (2) | 28.94s | (2) |
| 7 UNCLE PAUL        | 11 | 25.0m  | 2:00.37 | 56.75s | (1) | 28.58s | (2) |
| 10 BACKINTHEGAME    | 12 | 302.5m | 2:20.00 | 76.18s | (2) | 44.04s | (0) |