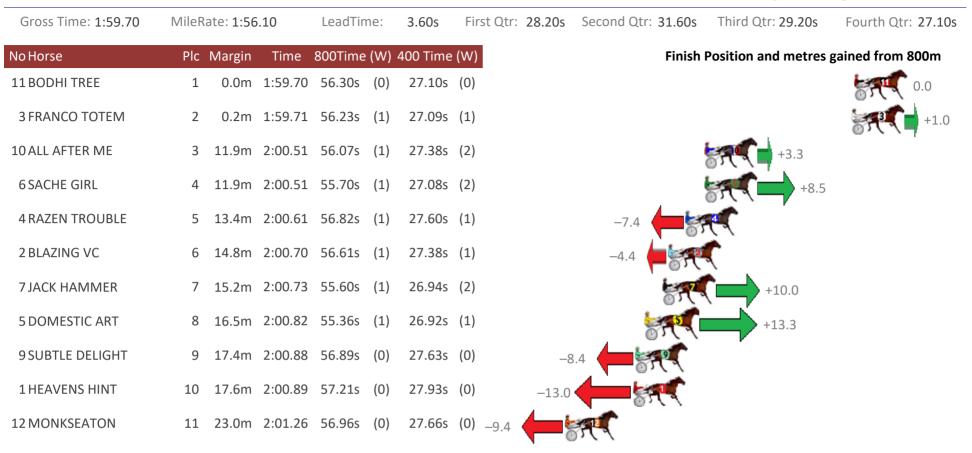

## ALBION PARK Race 4 Distance 1660m

Tuesday, 12 September 2017

| Gross Time: 1:59.50   | MileR | ate: 1:55 | 5.80    | LeadTir | ne: | 3.60s    | First C | tr: 27.80s | Second Qtr | : 31.90s | Third Qtr: 28.70s   | Fourth Qtr: 27.50s |
|-----------------------|-------|-----------|---------|---------|-----|----------|---------|------------|------------|----------|---------------------|--------------------|
| No Horse              | Plc   | Margin    | Time    | 800Time | (W) | 400 Time | (W)     |            |            | Finish   | Position and metres | gained from 800m   |
| 5 FIRE AND ICE        | 1     | 0.0m      | 1:59.50 | 55.96s  | (1) | 27.50s   | (1)     |            |            |          |                     | +3.4               |
| 10 SIR SEMPER FIDELIS | 2     | 0.1m      | 1:59.51 | 54.97s  | (2) | 27.42s   | (2)     |            |            |          |                     |                    |
| 8 THATS HOW WEROLL    | 3     | 1.6m      | 1:59.61 | 55.68s  | (0) | 27.02s   | (1)     |            |            |          |                     | +7.4               |
| 4 FON IDEAL           | 4     | 5.5m      | 1:59.88 | 56.59s  | (0) | 27.78s   | (0)     |            |            |          | -5.5                |                    |
| 7 GOTTA GO RALPHIE    | 5     | 5.6m      | 1:59.89 | 55.65s  | (0) | 26.98s   | (0)     |            |            |          | 5AT                 | +7.8               |
| 1 MASTER MONTANA      | 6     | 8.0m      | 2:00.05 | 56.42s  | (0) | 27.64s   | (0)     |            |            | -        | -3.2                | V                  |
| 11 EARL JUJON         | 7     | 9.4m      | 2:00.15 | 55.30s  | (2) | 27.65s   | (2)     |            |            |          | 57                  | +12.8              |
| 9 THE HARLEM HAMMER   | 8     | 10.8m     | 2:00.24 | 55.69s  | (0) | 26.99s   | (0)     |            |            |          | +7.                 | 2                  |
| 6 BALLATOR THOR       | 9     | 14.8m     | 2:00.52 | 56.33s  | (1) | 27.23s   | (2)     |            | -1.8       | R        | (                   |                    |
| 12 SHERKHAN           | 10    | 23.9m     | 2:01.14 | 56.29s  | (1) | 28.25s   | (2)     | -1.3       | <b>A</b>   | 1.0.1    | -                   |                    |
| 2 RED CASTLE WARRIOR  | 11    | 51.0m     | 2:03.01 | 59.21s  | (1) | 29.92s   | (1)     | ST.        |            | -4       | 2.8                 |                    |

Trots Sectionals Powered by www.pjdata.com.au Home of PJ Trots Analyser