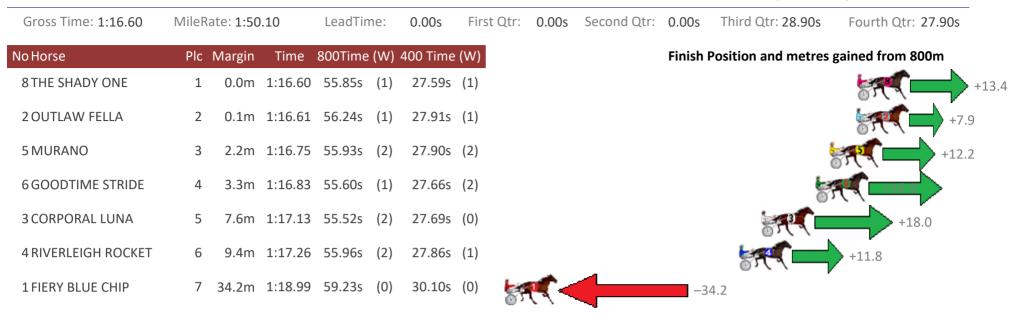

## ALBION PARK Race 5 Distance 1119m

Tuesday, 12 September 2017

Trots Sectionals Powered by www.pjdata.com.au Home of PJ Trots Analyser