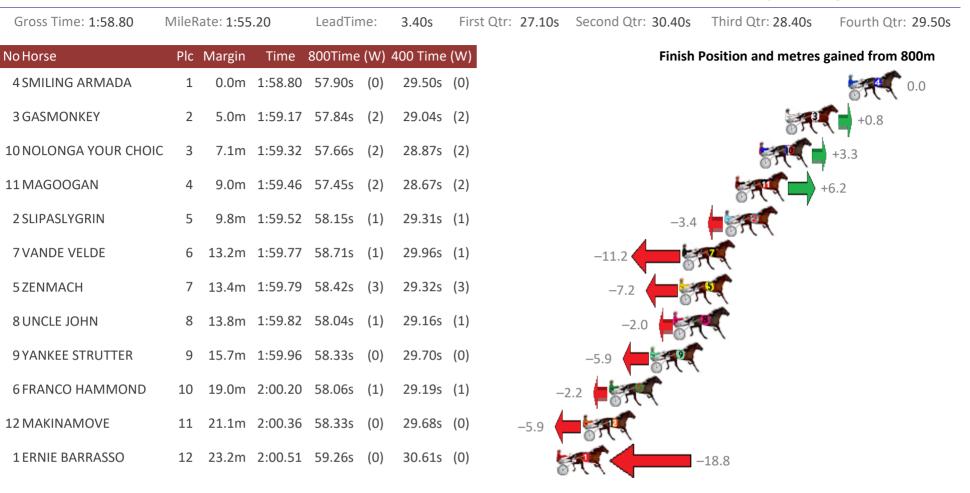

## ALBION PARK Race 2 Distance 1660m

Tuesday, 12 September 2017

| AEDIONIA            |       |           |         | anoo    |     |          |                  |                  |           |                    |                    |
|---------------------|-------|-----------|---------|---------|-----|----------|------------------|------------------|-----------|--------------------|--------------------|
| Gross Time: 1:58.40 | MileR | ate: 1:54 | 1.80    | LeadTin | ne: | 3.40s    | First Qtr: 28.10 | s Second Qtr: 29 | 9.90s     | Third Qtr: 28.00s  | Fourth Qtr: 29.00s |
| No Horse            | Plc   | Margin    | Time    | 800Time | (W) | 400 Time | (W)              | F                | Finish Po | osition and metres | gained from 800m   |
| 8 LIVING GRAND      | 1     | 0.0m      | 1:58.40 | 56.13s  | (1) | 28.48s   | (2)              |                  |           |                    | +12.2              |
| 5 ILIKEMILLIE       | 2     | 1.9m      | 1:58.54 | 56.92s  | (1) | 29.05s   | (1)              |                  |           |                    | +1.1               |
| 2 JUSTATIC          | 3     | 5.6m      | 1:58.81 | 57.40s  | (0) | 29.41s   | (0)              |                  |           | -5.6               |                    |
| 7 CIRCLE LINE       | 4     | 7.3m      | 1:58.93 | 55.95s  | (1) | 27.95s   | (1)              |                  |           | 57 -               | +14.7              |
| 6 DONNY JONES       | 5     | 7.7m      | 1:58.96 | 57.02s  | (1) | 29.11s   | (1)              |                  | —(        | 0.3                | r                  |
| 3 LOTS MORE GRINS   | 6     | 16.3m     | 1:59.58 | 57.82s  | (0) | 29.75s   | (0)              | -11.5            | P.C       | 1 -                |                    |
| 4 GLENBURN RED      | 7     | 19.4m     | 1:59.81 | 57.16s  | (1) | 29.22s   | (0)              | -2.2             |           |                    |                    |
|                     |       |           |         |         |     |          |                  |                  |           |                    |                    |

Trots Sectionals Powered by www.pjdata.com.au Home of PJ Trots Analyser