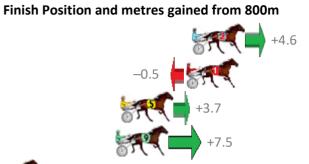

## Thursday, 24 August 2017

Gross Time: 2:50.50 MileRate: 2:08.30 LeadTime: 44.70s First Qtr: 32.30s Second Qtr: 31.60s Third Qtr: 31.40s Fourth Qtr: 30.50s

| No Horse            | Plc | Margin | Time    | 800Time | (W) | 400 Time | (W) |
|---------------------|-----|--------|---------|---------|-----|----------|-----|
| 2 NORAHS FLING      | 1   | 0.0m   | 2:50.50 | 61.54s  | (0) | 30.15s   | (0) |
| 1 EL SWAVO          | 2   | 0.5m   | 2:50.54 | 61.94s  | (0) | 30.54s   | (0) |
| 5 TURN UP TRUMPS    | 3   | 5.7m   | 2:50.93 | 61.61s  | (0) | 30.23s   | (0) |
| 9 HARD DONE BY      | 4   | 6.1m   | 2:50.97 | 61.32s  | (0) | 29.93s   | (0) |
| 7 GO AHEAD MAKEMYDA | 5   | 16.3m  | 2:51.74 | 62.17s  | (1) | 30.60s   | (2) |
| 8 MOSQUITO SPUR     | 6   | 16.9m  | 2:51.79 | 62.54s  | (1) | 30.98s   | (2) |
| 3 BOLD PACO         | 7   | 45.0m  | 2:53.93 | 65.04s  | (1) | 33.28s   | (1) |
| 4 THE SHARP SHOOTER | 8   | 83.2m  | 2:56.84 | 65.78s  | (0) | 34.92s   | (0) |

|     |      | FIIII | ואוו פטאונוט | II d |
|-----|------|-------|--------------|------|
|     |      |       |              |      |
|     |      |       |              |      |
|     |      |       |              |      |
|     |      |       |              |      |
|     |      |       |              |      |
|     |      |       |              |      |
|     |      |       |              |      |
|     |      |       |              |      |
|     |      |       |              |      |
|     |      |       |              |      |
|     |      |       | <b>₽</b>     |      |
|     | -3.5 |       | 3            |      |
|     | 4    | -0,   | `            |      |
|     | -8.3 | 8     | _            |      |
|     | 0.5  | @2( a | \ .          |      |
| -   |      |       |              |      |
|     | <    |       | -40.6        |      |
| 2,1 | 3    |       |              |      |
|     |      |       |              |      |