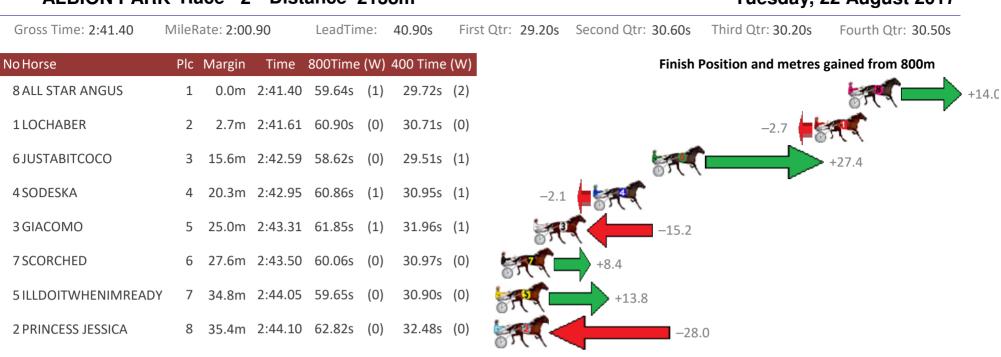

#### ALBION PARK Race 2 Distance 2138m

Tuesday, 22 August 2017

Trots Sectionals Powered by www.pjdata.com.au Home of PJ Trots Analyser